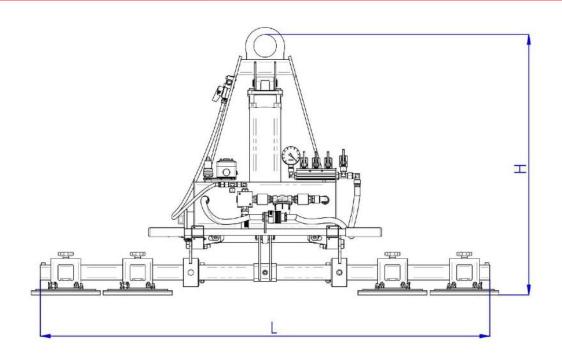

### **Technical drawing**

### **Series P4A-L**

| Product code | Lifting capacity Kg | A (mm) | В   | L    | Н   | Nr. of cylinders |
|--------------|---------------------|--------|-----|------|-----|------------------|
| P4A-L 500    | 500                 | 480    | 230 | 1500 | 880 | 1                |
| P4A-L 1000   | 1000                | 480    | 330 | 1500 | 955 | 2                |
| P4A-L 1500   | 1500                | 630    | 330 | 1500 | 955 | 2                |
| P4A-L 2000   | 2000                | 630    | 430 | 1500 | 955 | 3                |

<sup>\*</sup>L standard dimension is mm 1500; on request mm 2200 or mm 2400.