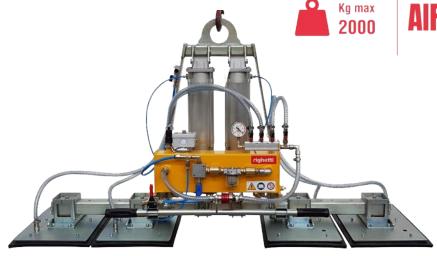

## **Vacuum lifter**

The P4A-L series of Vacuum Lifters is a range of 4 in-line pads models with lifting capacity from 500 kg to 2000 kg.

The P4A-L series is powered by compressed air. The **pneumatic tilting system** allows an assisted movement vertical – horizontal of the load and vice versa, controlled by a joystick. The maximum capacity of the lifter depends on the dimension of the suction pads.

Equipped with an **audio-visual alarm** control unit that warns the operator of possible dangerous situations. The vacuum gauge with coloured scale allows constant control of the vacuum level reached. Present a **filtering system for dust and condensation**.

Horizontal lifting

4 suction pads in-line

Vertical lifting

Max capacity 2000 kg

Pneumatic tilt 0-90°

Safety devices

#### **Technical specification**

| Application       | Not porous materials                                               |  |  |  |  |
|-------------------|--------------------------------------------------------------------|--|--|--|--|
| Lifting capacity  | Models up to 2000 kg                                               |  |  |  |  |
| Suction pads      | Nr. 4 in-line suction pads                                         |  |  |  |  |
| Load movement     | Powered tilt 0-90°                                                 |  |  |  |  |
|                   | Activation of tilting by joystick command                          |  |  |  |  |
| Operating system  | Compressed air                                                     |  |  |  |  |
| Vacuum system     | Vacuum circuit, complete of vacuum reserve and non return valve    |  |  |  |  |
| Control           | Manual valve on the lifter's frame                                 |  |  |  |  |
|                   | Release of the load by dual action security command                |  |  |  |  |
| Standard features | On-off double sliding valve with safety                            |  |  |  |  |
|                   | Audible and visual low vacuum warning devices                      |  |  |  |  |
|                   | Vacuum gauge with coloured scale, vacuum filter, non return valves |  |  |  |  |
| Optional          | White gaskets                                                      |  |  |  |  |
|                   | Parking stand with wheels                                          |  |  |  |  |
|                   | Holder for hoist command                                           |  |  |  |  |