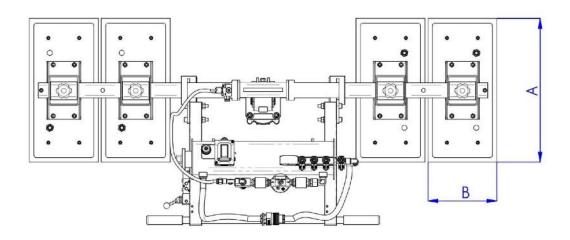

### **Technical drawing**

### **Series P4A-L**

| Product code | Lifting capacity Kg | A (mm) | В   | L    | Н   | Nr. of cylinders |
|--------------|---------------------|--------|-----|------|-----|------------------|
| P4A-L 500    | 500                 | 480    | 230 | 1500 | 880 | 1                |
| P4A-L 1000   | 1000                | 480    | 330 | 1500 | 955 | 2                |
| P4A-L 1500   | 1500                | 630    | 330 | 1500 | 955 | 2                |
| P4A-L 2000   | 2000                | 630    | 430 | 1500 | 955 | 3                |

<sup>\*</sup>L standard dimension is mm 1500; on request mm 2200 or mm 2400.