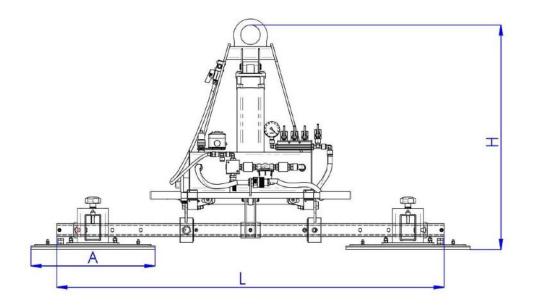

#### **Technical drawing**

### **Series P4A**

| Product code | Lifting capacity Kg | A (mm) | B   | L    | Н   |
|--------------|---------------------|--------|-----|------|-----|
| P4A 500      | 500                 | 480    | 230 | 1500 | 880 |
| P4A 1000     | 1000                | 480    | 330 | 1500 | 955 |
| P4A 1500     | 1500                | 630    | 330 | 1500 | 955 |
| P4A 2000     | 2000                | 630    | 430 | 1500 | 955 |

\*L standard dimension is mm 1500; on request mm 2200/2400.