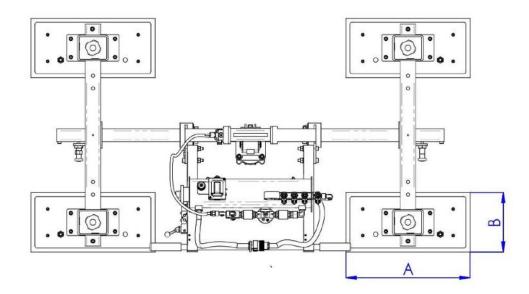

#### **Technical drawing**

### **Series P4A**

| Product code | Lifting capacity Kg | A (mm) | B   | L    | Н   |
|--------------|---------------------|--------|-----|------|-----|
| P4A 500      | 500                 | 480    | 230 | 1500 | 880 |
| P4A 1000     | 1000                | 480    | 330 | 1500 | 955 |
| P4A 1500     | 1500                | 630    | 330 | 1500 | 955 |
| P4A 2000     | 2000                | 630    | 430 | 1500 | 955 |

\*L standard dimension is mm 1500; on request mm 2200/2400.