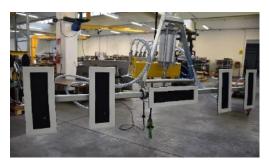

The P5A550K vacuum lifter is **specific for kitchen tops** and has a capacity of 550 kg. This lifter is powered by compressed air. The **pneumatic tilting system** allows an assisted movement of the load from vertical to horizontal and vice versa. Equipped with an on-off sliding valve against the involuntary release of the load. The vacuum gauge with coloured scale installed on the vacuum circuit allows constant control of the vacuum level reached in the circuit itself.

## **Technical specification**

| Application       | Not porous stones                                                 |  |  |  |  |
|-------------------|-------------------------------------------------------------------|--|--|--|--|
| Lifting capacity  | 550 Kg                                                            |  |  |  |  |
| Suction pads      | Nr. 5 rectangular suction pads mm 580x180 or 480x180              |  |  |  |  |
| Load movement     | 0 – 90° powered tilt by pneumatic cylinder                        |  |  |  |  |
| Operating system  | Compressed air                                                    |  |  |  |  |
| Vacuum system     | Vacuum circuit, complete of vacuum reserve and non return valve   |  |  |  |  |
| Control           | Manual valve on the lifter's frame                                |  |  |  |  |
|                   | Release of the load by dual action security command               |  |  |  |  |
| Standard features | Lifting beam L. 2200 mm                                           |  |  |  |  |
|                   | On-off double sliding valve with safety                           |  |  |  |  |
|                   | Audible and visual low vacuum warning devices                     |  |  |  |  |
|                   | Vacuum gauge with colored scale, vacuum filter, non return valves |  |  |  |  |
| Optional          | White gaskets                                                     |  |  |  |  |
|                   | Holder for hoist command                                          |  |  |  |  |
|                   | Turnable pads 90°                                                 |  |  |  |  |