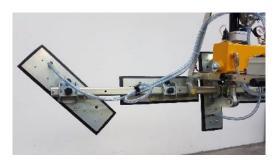

The P5A550K vacuum lifter is **specific for kitchen tops** and has a capacity of 550 kg. This lifter is powered by compressed air. The **pneumatic tilting system** allows an assisted movement of the load from vertical to horizontal and vice versa. Equipped with an on-off sliding valve against the involuntary release of the load. The vacuum gauge with coloured scale installed on the vacuum circuit allows constant control of the vacuum level reached in the circuit itself.

## Kitchen top vacuum lifter

Support for quick rotation of the pads

White gaskets