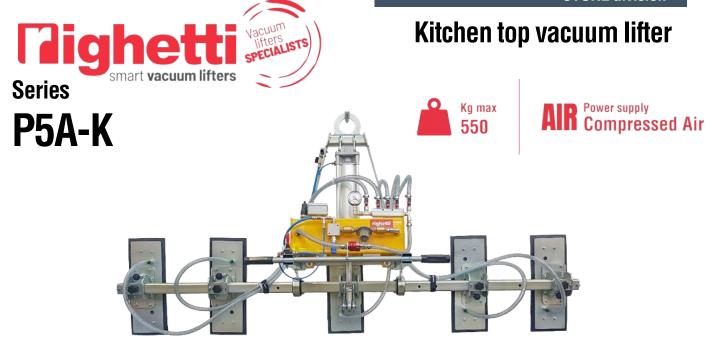

The P5A550K vacuum lifter is **specific for kitchen tops** and has a capacity of 550 kg. This lifter is powered by compressed air. The **pneumatic tilting system** allows an assisted movement of the load from vertical to horizontal and vice versa. Equipped with an on-off sliding valve against the involuntary release of the load. The vacuum gauge with coloured scale installed on the vacuum circuit allows constant control of the vacuum level reached in the circuit itself.

Equipped with an **audio-visual alarm** control unit that warns the operator of possible dangerous situations. Present a filtering system for dust and condensation. The vacuum tank accelerates the gripping and together with the non-return valve, ensures that the load is not immediately released if there is a sudden power failure.

## **Technical specification**

| Application       | Not porous stones                                                 |  |  |  |  |
|-------------------|-------------------------------------------------------------------|--|--|--|--|
| Lifting capacity  | 550 Kg                                                            |  |  |  |  |
| Suction pads      | Nr. 5 rectangular suction pads mm 580x180 or 480x180              |  |  |  |  |
| Load movement     | 0 – 90° powered tilt by pneumatic cylinder                        |  |  |  |  |
| Operating system  | Compressed air                                                    |  |  |  |  |
| Vacuum system     | Vacuum circuit, complete of vacuum reserve and non return valve   |  |  |  |  |
| Control           | Manual valve on the lifter's frame                                |  |  |  |  |
|                   | Release of the load by dual action security command               |  |  |  |  |
| Standard features | Lifting beam L. 2200 mm                                           |  |  |  |  |
|                   | On-off double sliding valve with safety                           |  |  |  |  |
|                   | Audible and visual low vacuum warning devices                     |  |  |  |  |
|                   | Vacuum gauge with colored scale, vacuum filter, non return valves |  |  |  |  |
| Optional          | White gaskets                                                     |  |  |  |  |
|                   | Holder for hoist command                                          |  |  |  |  |
|                   | Turnable pads 90°                                                 |  |  |  |  |