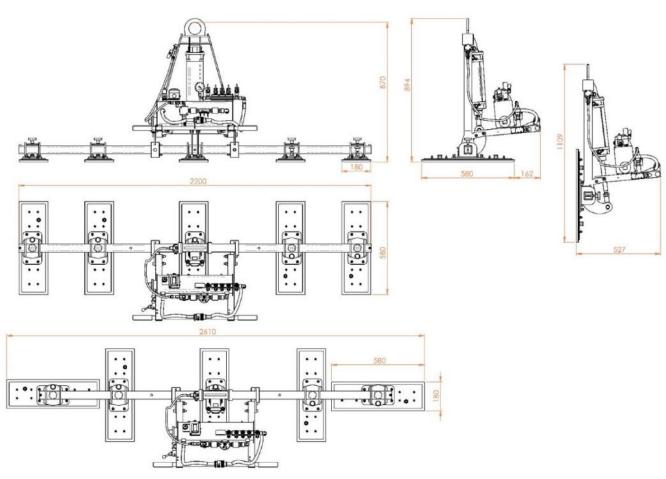

## **Technical drawing**

## Series -P5A-K

| Product code | Lifting capacity Kg | A (mm) | B (mm) | L    | Н   |
|--------------|---------------------|--------|--------|------|-----|
| P5A450K      | 450                 | 180    | 480    | 2200 | 870 |
| P5A550K      | 550                 | 180    | 580    | 2200 | 870 |