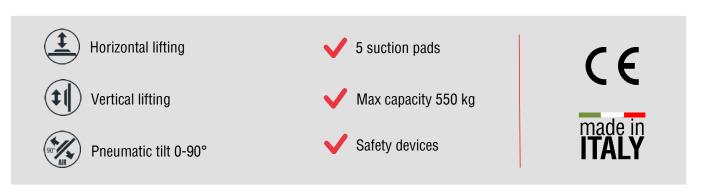

## **Technical specification**

| Application       | Not porous stones                                                 |  |  |  |  |
|-------------------|-------------------------------------------------------------------|--|--|--|--|
| Lifting capacity  | 550 Kg                                                            |  |  |  |  |
| Suction pads      | Nr. 5 rectangular suction pads mm 580x180 or 480x180              |  |  |  |  |
| Load movement     | 0 – 90° powered tilt by pneumatic cylinder                        |  |  |  |  |
| Operating system  | Compressed air                                                    |  |  |  |  |
| Vacuum system     | Vacuum circuit, complete of vacuum reserve and non return valve   |  |  |  |  |
| Control           | Manual valve on the lifter's frame                                |  |  |  |  |
|                   | Release of the load by dual action security command               |  |  |  |  |
| Standard features | Lifting beam L. 2200 mm                                           |  |  |  |  |
|                   | On-off double sliding valve with safety                           |  |  |  |  |
|                   | Audible and visual low vacuum warning devices                     |  |  |  |  |
|                   | Vacuum gauge with colored scale, vacuum filter, non return valves |  |  |  |  |
| Optional          | White gaskets                                                     |  |  |  |  |
|                   | Holder for hoist command                                          |  |  |  |  |
|                   | Turnable pads 90°                                                 |  |  |  |  |