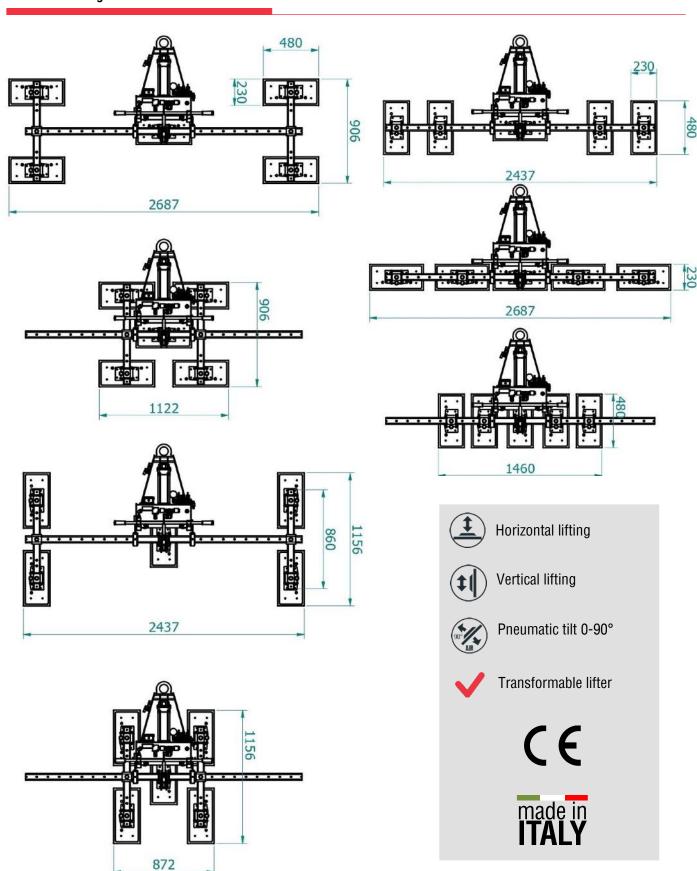

## **Technical drawing**

The model P5A625K-X is a **transformable vacuum lifter** with 5 pads and lifting capacity **625 kg**. Thanks to two extension arms (L 830mm), this lifter can change configuration from inline-pads, **suitable for kitchen tops**, to cross-pads, **suitable for big slabs**. The standard central beam is 2400mm long. All the 5 vacuum pads feature **support for quick rotation**.