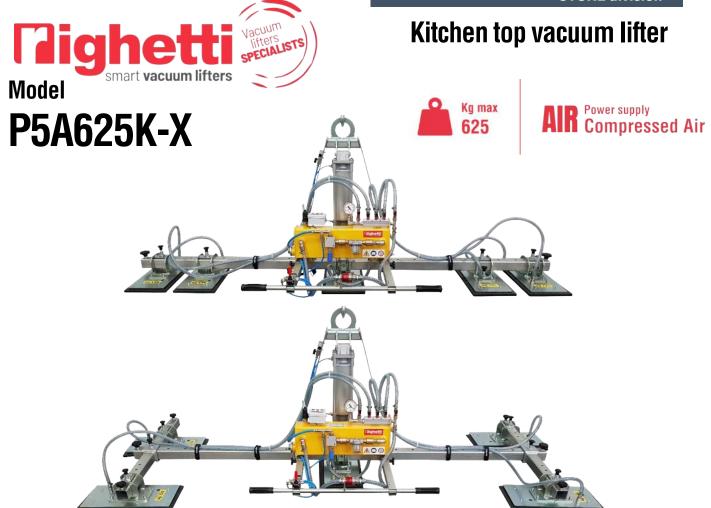

The model P5A625K-X is a **transformable vacuum lifter** with 5 pads and lifting capacity **625 kg**. Thanks to two extension arms (L 830mm), this lifter can change configuration from inline-pads, **suitable for kitchen tops**, to cross-pads, **suitable for big slabs**. The standard central beam is 2400mm long. All the 5 vacuum pads feature **support for quick rotation**.

It is powered by compressed air, featuring a **pneumatic tilting system** which allows an assisted vertical — horizontal movement of the load and vice versa, controlled by a joystick on lifter's handle. It is equipped with an **audio-visual alarm** control unit that warns the operator of possible dangerous situations. The vacuum gauge with coloured scale allows constant control of the vacuum level reached. It is equipped with a **filtering system for dust and condensation**.

## Kitchen top vacuum lifter