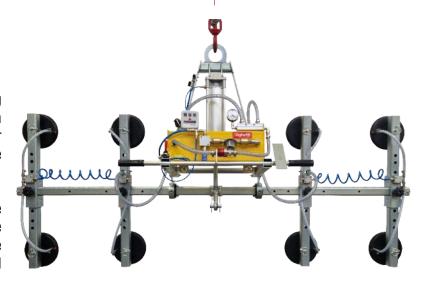

## **Vacuum lifter**

The model P8A is a specific **vacuum lifter for large format porcelain slabs**, with eight vacuum pads d. 200mm.

The series P8A features compressed air operating system and **powered tilting system 0-90°** with pneumatic cylinder that makes it easier to tilt your slabs from vertical to horizontal position and vice versa.

The standard **central beam is 2200 mm long** and the cross arms can be 750 mm or 1270 mm long. The dimension of the frame is suitable to handle the porcelain slabs with thickness from 6 mm and dimensions up to 3600 mm.

Horizontal lifting

8 suction pads

Vertical lifting

Repositionable pads and arms

Powered 90° tilt system

Safety devices

## **Technical specification**

| Application       | Porcelain slabs                                                    |
|-------------------|--------------------------------------------------------------------|
| Lifting capacity  | 300 kg                                                             |
| Suction pads      | N. 8 round suction pads diameter 200 mm specific for porcelain.    |
| Load movement     | Powered 0 – 90° tilt                                               |
| Operating system  | Compressed air                                                     |
| Vacuum system     | Vacuum circuit with vacuum tank and non-return valve               |
| Weight of lifter  | Kg 110                                                             |
| Control           | Manual valve on the lifter's frame                                 |
|                   | Release of the load by dual action security command                |
|                   | Tilt system controlled by joystick                                 |
| Standard features | Central beam mm 2200 long                                          |
|                   | 4 cross arms mm 750 or 1270 long                                   |
|                   | On-off double sliding valve with safety                            |
|                   | Audible and visual low vacuum warning devices                      |
|                   | Vacuum gauge with colored scale, vacuum filter, non-return valves  |
| Optional          | Suction pads d.250 mm with gaskets for material with ROUGH SURFACE |