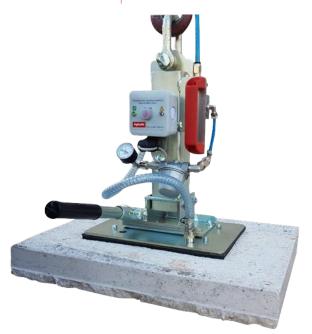

## **PICCOLA**

The model PICCOLA is a tiny and strong vacuum lifter, with one suction pad, very useful to handle and lift stones and marble with limited weight and dimension. PICCOLA is really small, convenient and handy, it only weights 11kg.

This vacuum lifter is powered by compressed air.

The manual tilting system allows a vertical – horizontal movement of the load and vice versa. Equipped with an **audio-visual alarm** control unit that warns the operator about possible dangerous situations. The vacuum gauge with coloured scale allows constant control of the vacuum level reached. Present a filtering system for dust and condensation.

Horizontal lifting

1 suction pad

Vertical lifting

Max capacity 250 kg

Manual tilt 0-90°

Safety devices