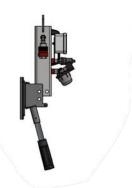

## **PICCOLA**

The model PICCOLA is a tiny and strong vacuum lifter, with one suction pad, very useful to handle and lift stones and marble with limited weight and dimension. PICCOLA is really small, convenient and handy, it only weights 11kg.

This vacuum lifter is powered by compressed air.

The manual tilting system allows a vertical – horizontal movement of the load and vice versa. Equipped with an **audio-visual alarm** control unit that warns the operator about possible dangerous situations. The vacuum gauge with coloured scale allows constant control of the vacuum level reached. Present a filtering system for dust and condensation.

Horizontal lifting

1 suction pad

Vertical lifting

Max capacity 250 kg

Manual tilt 0-90°

Safety devices