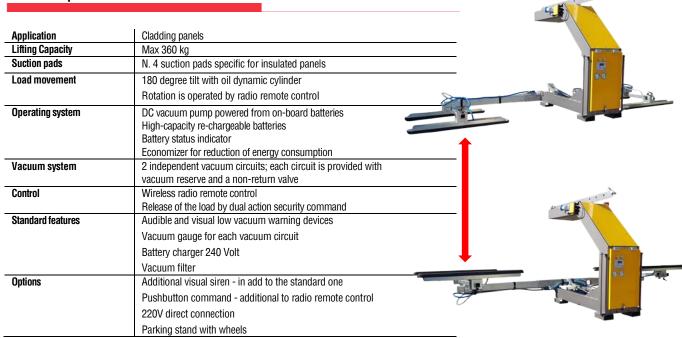

portation reasons, our ROTO180 Vacuum Lifter is the right model for solving this issue. Thanks to its hydraulic cylinder and its **radio remote control**, its assisted 180° rotation is smooth and precise.

In addition, ROTO180 can be used not only for turning the insulated panels upside down but also for their **subsequent installation**.

Work non-stop with ROTO180: its system is operated by **rechargeable batteries**, which can be removed in few simple steps and be charged using the provided external charger.

ROTO180 is also very convenient in terms of space: when not in use, it can be easily disassembled and its components will build its own parking stand. This feature makes it **easy to store and transport** ROTO180.





## **Cladding Vacuum Lifter**

## **Technical specification**



## **Technical drawing**