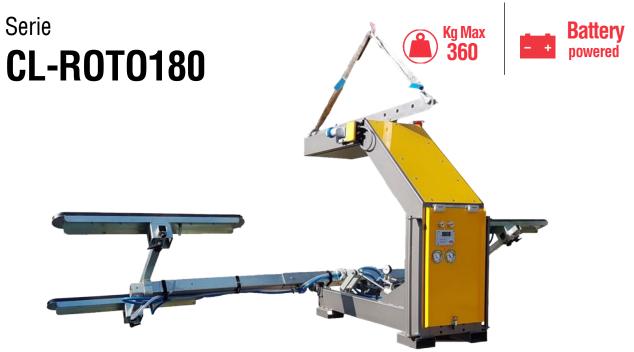

## **Cladding Vacuum Lifter**

ROTO180 is a Cladding Vacuum Lifter specific for the rotation of the insulated and sandwich panels by 180°.

If you need to **turn the panels upside down** because they were delivered stacked one against the other due to transportation reasons, our ROTO180 Vacuum Lifter is the right model for solving this issue. Thanks to its hydraulic cylinder and its **radio remote control**, its assisted 180° rotation is smooth and precise.

In addition, ROTO180 can be used not only for turning the insulated panels upside down but also for their **subsequent installation**.

Work non-stop with ROTO180: its system is operated by **rechargeable batteries**, which can be removed in few simple steps and be charged using the provided external charger.