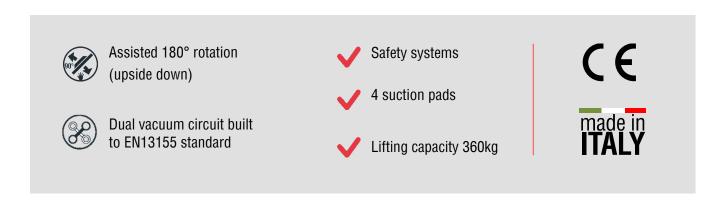

## **Cladding Vacuum Lifter**

ROTO180 is a Cladding Vacuum Lifter specific for the rotation of the insulated and sandwich panels by 180°.

If you need to **turn the panels upside down** because they were delivered stacked one against the other due to transportation reasons, our ROTO180 Vacuum Lifter is the right model for solving this issue. Thanks to its hydraulic cylinder and its **radio remote control**, its assisted 180° rotation is smooth and precise.

In addition, ROTO180 can be used not only for turning the insulated panels upside down but also for their **subsequent installation**.

Work non-stop with ROTO180: its system is operated by **rechargeable batteries**, which can be removed in few simple steps and be charged using the provided external charger.

ROTO180 is also very convenient in terms of space: when not in use, it can be easily disassembled and its components will build its own parking stand. This feature makes it **easy to store and transport** ROTO180.