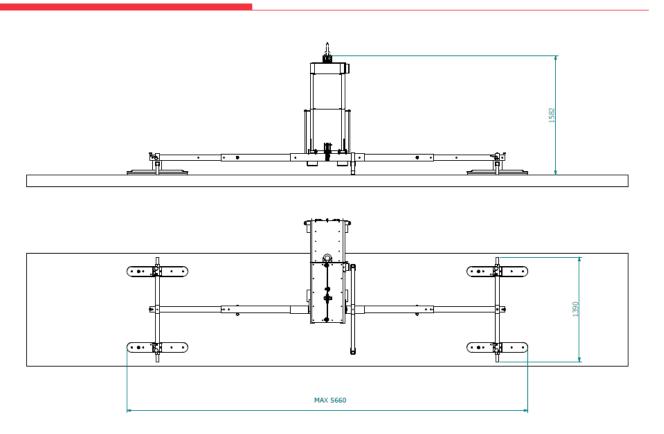

80 Vacuum Lifter is the right model for solving this issue. Thanks to its hydraulic cylinder and its **radio remote control**, its assisted 180° rotation is smooth and precise.

In addition, ROTO180 can be used not only for turning the insulated panels upside down but also for their **subsequent installation**.

Work non-stop with ROTO180: its system is operated by **rechargeable batteries**, which can be removed in few simple steps and be charged using the provided external charger.

ROTO180 is also very convenient in terms of space: when not in use, it can be easily disassembled and its components will build its own parking stand. This feature makes it **easy to store and transport** ROTO180.





## **Cladding Vacuum Lifter**

## **Technical specification**



## **Technical drawing**