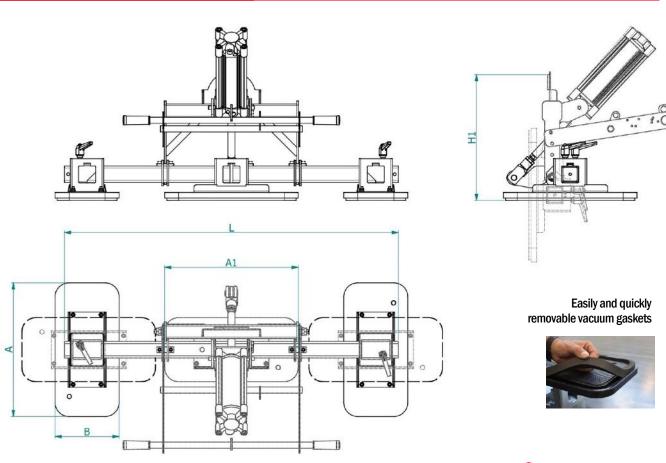

## **Technical drawing**

## **Series S3-PN**

Kg max **750** 

| Product code   | Lifting capacity | A x B mm     | A1 x B1 mm  | L    | H1  |
|----------------|------------------|--------------|-------------|------|-----|
|                | KG               | Lateral pads | Central pad | mm   | mm  |
| S3-PN-375      | 375              | 480 x 230    | 480 x 230   | 1200 | 440 |
| S3-PN-375/2400 | 375              | 480 x 230    | 480 x 230   | 2400 | 440 |
| S3-PN-625      | 625              | 480 x 330    | 480 x 230   | 1200 | 440 |
| S3-PN-625/2400 | 625              | 480 x 330    | 480 x 230   | 2400 | 440 |
| S3-PN-750      | 750              | 480 x 330    | 480 x 330   | 1200 | 440 |
| S3-PN-750/2400 | 750              | 480 x 330    | 480 x 330   | 2400 | 440 |