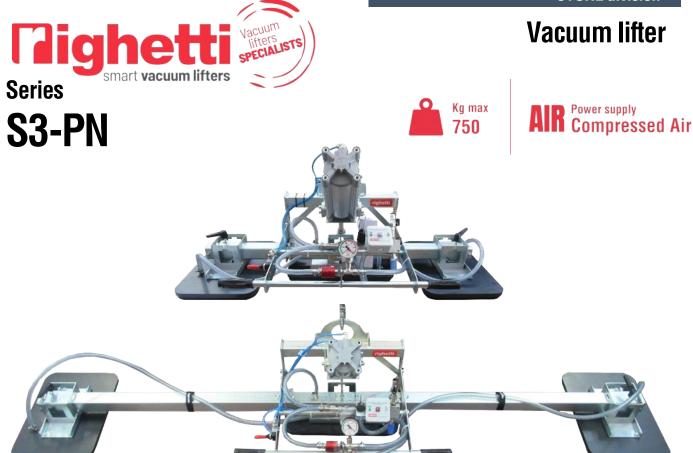

The S3-PN is a series of pneumatic vacuum stone lifters with **lowered frame** and lifting capacity from 375kg up to 750kg. The **tilting system is powered by a pneumatic cylinder** which allows the movement of the load from vertical to horizontal and vice-versa. This lifter is very versatile, by excluding the side plates by turning off a tap on the lifter's frame, it is possible to **use only the central plate** that allows you to lift small items.

The sloped position of the cylinder considerably reduces the height below the hook. In this model the suction pads can be moved along the central beam (available in 1200mm or 2400mm). It is equipped with an **audio-visual alarm** control unit that warns the operator of possible dangerous situations. The vacuum gauge with coloured scale allows constant control of the vacuum level reached. It is present a **filtering system** for dust and condensation.

## **Vacuum lifter**

Horizontal lifting

Vertical lifting

Pneumatic tilt 0-90°

3 suction pads

Max capacity 750 kg

Safety devices

## **Series S3-PN**

Kg max **750** 

| Product code   | Lifting capacity | A x B mm     | A1 x B1 mm  | L    | H1  |
|----------------|------------------|--------------|-------------|------|-----|
|                | KG               | Lateral pads | Central pad | mm   | mm  |
| S3-PN-375      | 375              | 480 x 230    | 480 x 230   | 1200 | 440 |
| S3-PN-375/2400 | 375              | 480 x 230    | 480 x 230   | 2400 | 440 |
| S3-PN-625      | 625              | 480 x 330    | 480 x 230   | 1200 | 440 |
| S3-PN-625/2400 | 625              | 480 x 330    | 480 x 230   | 2400 | 440 |
| S3-PN-750      | 750              | 480 x 330    | 480 x 330   | 1200 | 440 |
| S3-PN-750/2400 | 750              | 480 x 330    | 480 x 330   | 2400 | 440 |