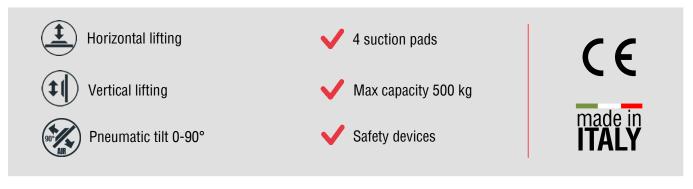

| Application       | Marble and granite slabs - not porous materials                   |  |  |  |
|-------------------|-------------------------------------------------------------------|--|--|--|
| Lifting capacity  | 500 kg                                                            |  |  |  |
| Suction pads      | Nr. 4 suction pad 480 x 230 mm                                    |  |  |  |
| Load movement     | Powered tilt 0-90°, controlled by joystick                        |  |  |  |
| Operating system  | Compressed air                                                    |  |  |  |
| Vacuum system     | Vacuum circuit, complete of vacuum reserve and non return valve   |  |  |  |
| Control           | Manual valve on the lifter's frame                                |  |  |  |
|                   | Release of the load by dual action security command               |  |  |  |
| Standard features | On-off double sliding valve with safety                           |  |  |  |
|                   | Audible and visual low vacuum warning devices                     |  |  |  |
|                   | Vacuum gauge with colored scale, vacuum filter, non return valves |  |  |  |
| Optional          | White gaskets                                                     |  |  |  |
|                   | Holder for hoist command                                          |  |  |  |