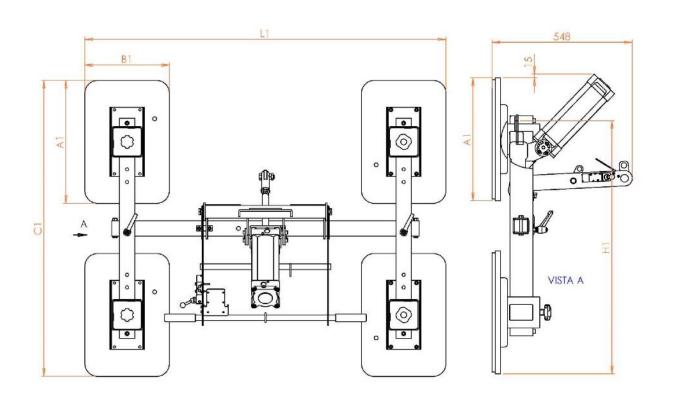

# **Technical drawing**

# **Series S4-PN**

| Product code   | Lifting capacity | Dimension od pads | L    | Н   |
|----------------|------------------|-------------------|------|-----|
|                | KG               | mm                | mm   | mm  |
| S4-PN-500      | 500              | 480 x 230         | 1200 | 450 |
| S4-PN-500/2400 | 500              | 480 x 230         | 2400 | 450 |