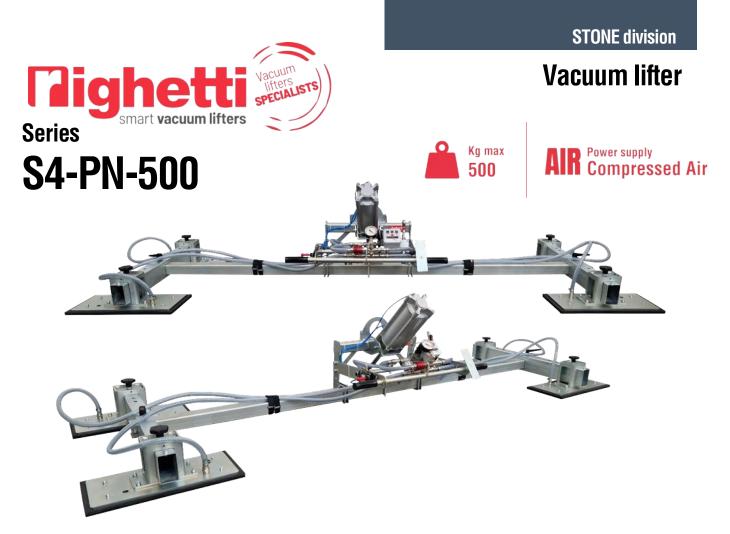

The S4-PN is a series of pneumatic vacuum stone lifters with **lowered frame** and lifting capacity 500kg. The **tilting system is powered by a pneumatic cylinder** which allows the movement of the load from vertical to horizontal and vice-versa. It has 4 rectangular vacuum pads mm 480x230.

The sloped position of the cylinder considerably reduces the height below the hook. In this model the suction pads can be moved along the two crossing arms, and the two arms can be moved along the central beam (available in 1200mm or 2400mm). It is equipped with an **audio-visual alarm** control unit that warns the operator of possible dangerous situations. The vacuum gauge with coloured scale allows constant control of the vacuum level reached. It is present a **filtering system** for dust and condensation.

# **Series S4-PN**

| Product code   | Lifting capacity | Dimension od pads | L    | Н   |
|----------------|------------------|-------------------|------|-----|
|                | KG               | mm                | mm   | mm  |
| S4-PN-500      | 500              | 480 x 230         | 1200 | 450 |
| S4-PN-500/2400 | 500              | 480 x 230         | 2400 | 450 |

#### **Righetti Vacuum Lifters Specialists**

Kg max **500**