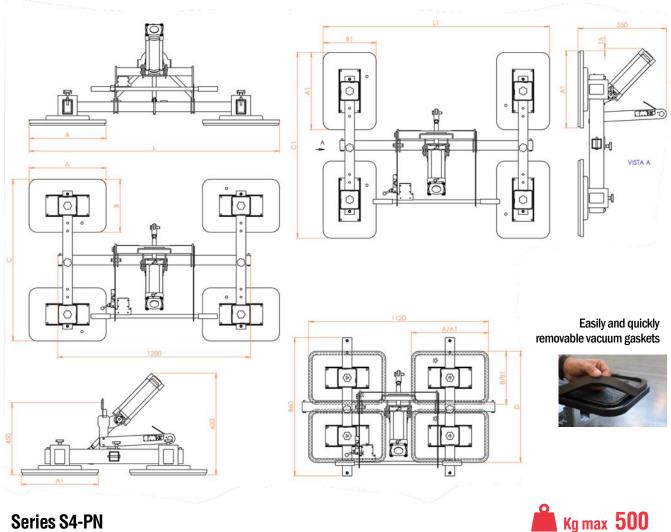

## **Technical drawing**

# **Series S4-PN**

| Product code   | Lifting capacity | Dimension od pads | L    | Н   |
|----------------|------------------|-------------------|------|-----|
|                | KG               | mm                | mm   | mm  |
| S4-PN-500      | 500              | 480 x 230         | 1200 | 450 |
| S4-PN-500/2400 | 500              | 480 x 230         | 2400 | 450 |