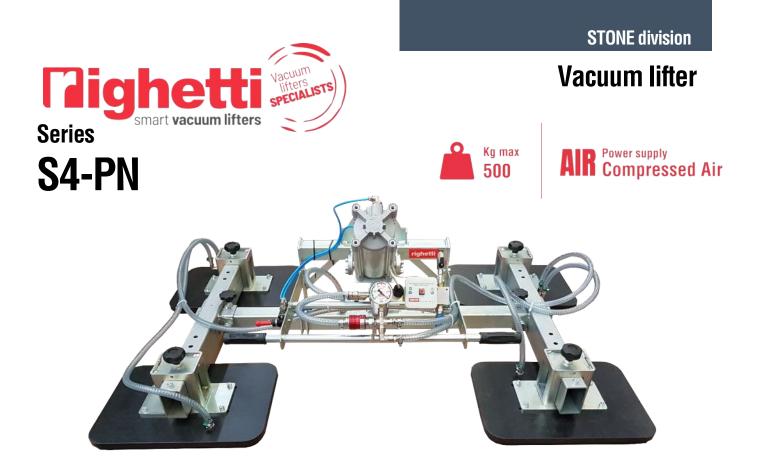

The S4-PN is a series of pneumatic vacuum stone lifters with **lowered frame** and lifting capacity 500kg. The **tilting system is powered by a pneumatic cylinder** which allows the movement of the load from vertical to horizontal and vice-versa. It has 4 rectangular vacuum pads mm 480x230.

The sloped position of the cylinder considerably reduces the height below the hook. In this model the suction pads can be moved along the two crossing arms, and the two arms can be moved along the central beam (available in 1200mm or 2400mm). It is equipped with an **audio-visual alarm** control unit that warns the operator of possible dangerous situations. The vacuum gauge with coloured scale allows constant control of the vacuum level reached. It is present a **filtering system** for dust and condensation.

# **Vacuum lifter**

# **Series S4-PN**

| Product code   | Lifting capacity | Dimension od pads | L    | Н   |
|----------------|------------------|-------------------|------|-----|
|                | KG               | mm                | mm   | mm  |
| S4-PN-500      | 500              | 480 x 230         | 1200 | 450 |
| S4-PN-500/2400 | 500              | 480 x 230         | 2400 | 450 |