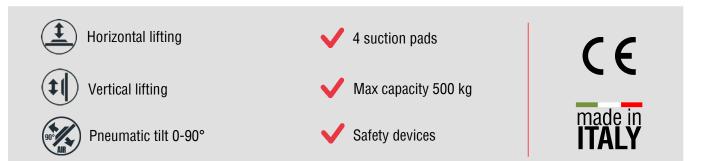

The S4-PN is a series of pneumatic vacuum stone lifters with **lowered frame** and lifting capacity 500kg. The **tilting system is powered by a pneumatic cylinder** which allows the movement of the load from vertical to horizontal and vice-versa. It has 4 rectangular vacuum pads mm 480x230.

The sloped position of the cylinder considerably reduces the height below the hook. In this model the suction pads can be moved along the two crossing arms, and the two arms can be moved along the central beam (available in 1200mm or 2400mm). It is equipped with an **audio-visual alarm** control unit that warns the operator of possible dangerous situations. The vacuum gauge with coloured scale allows constant control of the vacuum level reached. It is present a **filtering system** for dust and condensation.

| Application       | Marble and granite slabs - not porous materials                   |  |  |  |
|-------------------|-------------------------------------------------------------------|--|--|--|
| Lifting capacity  | 500 kg                                                            |  |  |  |
| Suction pads      | Nr. 4 suction pad 480 x 230 mm                                    |  |  |  |
| Load movement     | Powered tilt 0-90°, controlled by joystick                        |  |  |  |
| Operating system  | Compressed air                                                    |  |  |  |
| Vacuum system     | Vacuum circuit, complete of vacuum reserve and non return valve   |  |  |  |
| Control           | Manual valve on the lifter's frame                                |  |  |  |
|                   | Release of the load by dual action security command               |  |  |  |
| Standard features | On-off double sliding valve with safety                           |  |  |  |
|                   | Audible and visual low vacuum warning devices                     |  |  |  |
|                   | Vacuum gauge with colored scale, vacuum filter, non return valves |  |  |  |
| Optional          | White gaskets                                                     |  |  |  |
|                   | Holder for hoist command                                          |  |  |  |