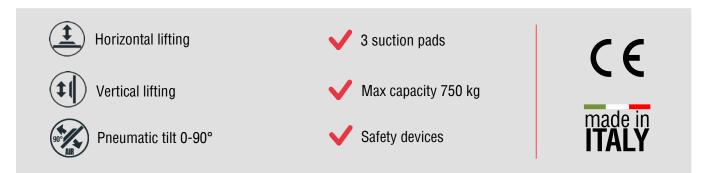

The SF3-PN is a series of pneumatic vacuum stone lifters with **lowered frame** and lifting capacity from 375kg up to 750kg. The **tilting system is powered by a pneumatic cylinder** which allows the movement of the load from vertical to horizontal and vice-versa. This lifter is very versatile, by excluding the side plates by turning off a tap on the lifter's frame, it is possible to **use only the central plate** that allows you to lift small items.

The sloped position of the cylinder considerably reduces the height below the hook. In this model the suction pads can be moved along the central beam (available in 1200mm or 2400mm). It is equipped with an **audio-visual alarm** control unit that warns the operator of possible dangerous situations. The vacuum gauge with coloured scale allows constant control of the vacuum level reached. It is present a **filtering system** for dust and condensation.

## **Technical specification**

| Application       | Marble and granite slabs - not porous materials                   |  |  |  |  |
|-------------------|-------------------------------------------------------------------|--|--|--|--|
| Lifting capacity  | Models up to 750 kg                                               |  |  |  |  |
| Suction pads      | Nr. 3 suction pad                                                 |  |  |  |  |
| Load movement     | Powered tilt 0-90°, controlled by joystick                        |  |  |  |  |
| Operating system  | Compressed air                                                    |  |  |  |  |
| Vacuum system     | Vacuum circuit, complete of vacuum reserve and non return valve   |  |  |  |  |
| Control           | Manual valve on the lifter's frame                                |  |  |  |  |
|                   | Release of the load by dual action security command               |  |  |  |  |
| Standard features | On-off double sliding valve with safety                           |  |  |  |  |
|                   | Audible and visual low vacuum warning devices                     |  |  |  |  |
|                   | Vacuum gauge with colored scale, vacuum filter, non return valves |  |  |  |  |
| Optional          | White gaskets                                                     |  |  |  |  |
|                   | Holder for hoist command                                          |  |  |  |  |