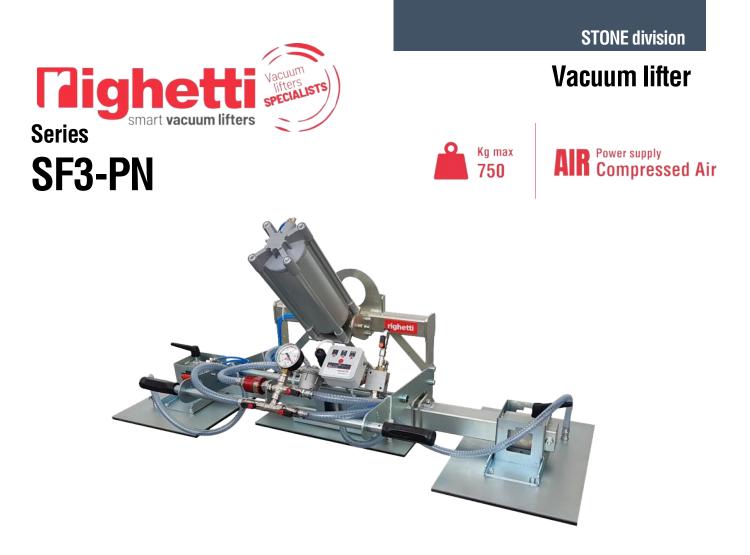

The SF3-PN is a series of pneumatic vacuum stone lifters with **lowered frame** and lifting capacity from 375kg up to 750kg. The **tilting system is powered by a pneumatic cylinder** which allows the movement of the load from vertical to horizontal and vice-versa. This lifter is very versatile, by excluding the side plates by turning off a tap on the lifter's frame, it is possible to **use only the central plate** that allows you to lift small items.

The sloped position of the cylinder considerably reduces the height below the hook. In this model the suction pads can be moved along the central beam (available in 1200mm or 2400mm). It is equipped with an **audio-visual alarm** control unit that warns the operator of possible dangerous situations. The vacuum gauge with coloured scale allows constant control of the vacuum level reached. It is present a **filtering system** for dust and condensation.

# **Vacuum lifter**

# **Series SF3-PN**

| Product code    | Lifting capacity<br>KG | A x B mm<br>Lateral pads | A1 x B1 mm<br>Central pad | L<br>mm | H1<br>mm |
|-----------------|------------------------|--------------------------|---------------------------|---------|----------|
|                 |                        |                          |                           |         |          |
| SF3-PN-375/2400 | 375                    | 480 x 230                | 480 x 230                 | 2400    | 440      |
| SF3-PN-625      | 625                    | 480 x 330                | 480 x 230                 | 1200    | 440      |
| SF3-PN-625/2400 | 625                    | 480 x 330                | 480 x 230                 | 2400    | 440      |
| SF3-PN-750      | 750                    | 480 x 330                | 480 x 330                 | 1200    | 440      |
| SF3-PN-750/2400 | 750                    | 480 x 330                | 480 x 330                 | 2400    | 440      |