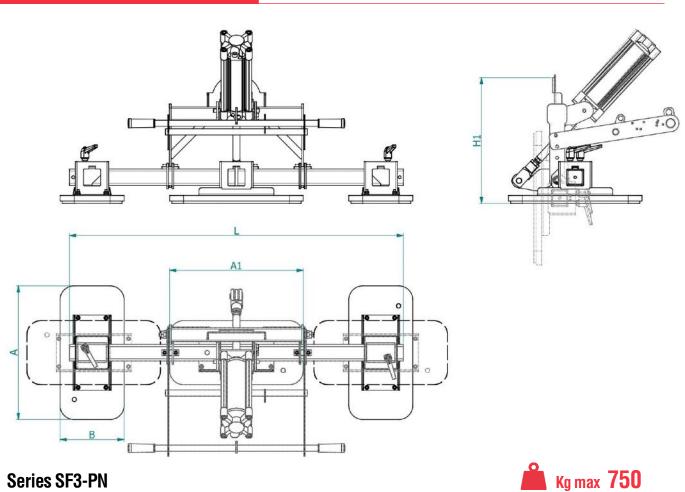

# **Technical drawing**

# **Series SF3-PN**

| Product code    | Lifting capacity<br>KG | A x B mm<br>Lateral pads | A1 x B1 mm<br>Central pad | L<br>mm | H1<br>mm |
|-----------------|------------------------|--------------------------|---------------------------|---------|----------|
|                 |                        |                          |                           |         |          |
| SF3-PN-375/2400 | 375                    | 480 x 230                | 480 x 230                 | 2400    | 440      |
| SF3-PN-625      | 625                    | 480 x 330                | 480 x 230                 | 1200    | 440      |
| SF3-PN-625/2400 | 625                    | 480 x 330                | 480 x 230                 | 2400    | 440      |
| SF3-PN-750      | 750                    | 480 x 330                | 480 x 330                 | 1200    | 440      |
| SF3-PN-750/2400 | 750                    | 480 x 330                | 480 x 330                 | 2400    | 440      |