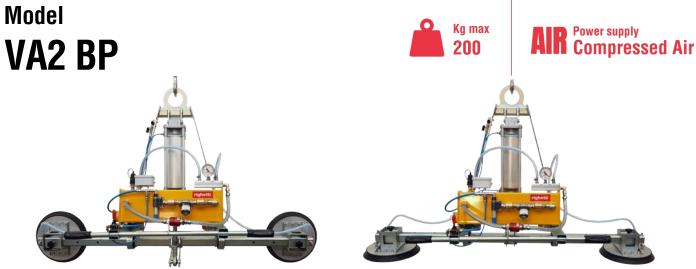

## Vacuum glass lifter

The model VA2 BP is a glass vacuum lifter specific **for indoor use**, with two suction pads d. 310 mm, compressed air powered and a lifting capacity up to 200Kg. The pads are movable along the beam in three different positions. The standard central beam is 1500mm long, but different lengths are available on request.

Thanks to its pneumatic cylinder, this lifter makes it possible to effortlessly  $0 - 90^{\circ}$  tilt the load. The powered tilt is controlled by the joystick placed on the lifter's handle.

VA2 BP is equipped with an **audio-visual alarm unit** that warns the operator of any possible dangerous situations. The vacuum gauge with coloured scale allows constant control of the vacuum level reached. Moreover, it features a filtering system for dust and condensation.

## **Technical specification**

| Application      | Glass panels                                                   |                        |
|------------------|----------------------------------------------------------------|------------------------|
| Lifting capacity | Max 200 kg                                                     | V Indoor use           |
| Suction pads     | No. 2 round suction pads diameter 310 mm                       |                        |
|                  | Lipped suction pads with safety ring                           | Safety devices         |
| Pads spread      | 970 x 310 (minimum)                                            |                        |
|                  | 1700 x 310 (maximum)                                           |                        |
| Load movement    | Pneumatic 90° tilt, controlled by joystick                     | (In Pneumatic tilt 90° |
| Operating        | Compressed air                                                 | AIR                    |
| system           |                                                                |                        |
| Vacuum system    | Single vacuum circuit with vacuum reserve and non-return valve | ( Manual rotation 360° |
| Weight of lifter | Kg 54                                                          |                        |
| Control          | Manual on-off valve on the lifter's frame                      |                        |
|                  | Release of the load by dual action security command            | made in                |
| Standard         | Audible and visual low vacuum warning devices                  |                        |
| features         | Vacuum gauge, Vacuum filter,                                   |                        |
|                  | Adjustable pads position                                       |                        |