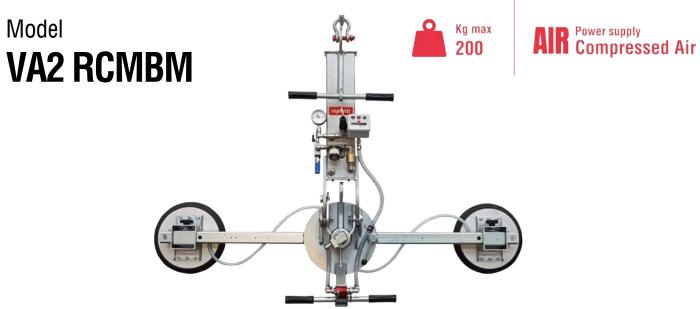

## Vacuum glass lifter

The model VA2 RCMBM is a **vacuum glass lifter specific for indoor use**, with two suction pads d. 310 mm, compressed air powered with lifting capacity up to 200Kg. The pads are replaceable along the arms in different positions.

The lifter features **manual 360**° **rotation and manual 0 – 90**° **tilt**. It is equipped with an audio-visual alarm unit that warns the operator of possible dangerous situations. The vacuum gauge with coloured scale allows constant control of the vacuum level reached. It features a **filtering system** for dust and condensation. The central beam is long mm 1500 as standard, on request we can build it in different lengths.

This model is also available with suction pads d. 390 mm and lifting capacity 300kg (VA2 RCMBM d4).