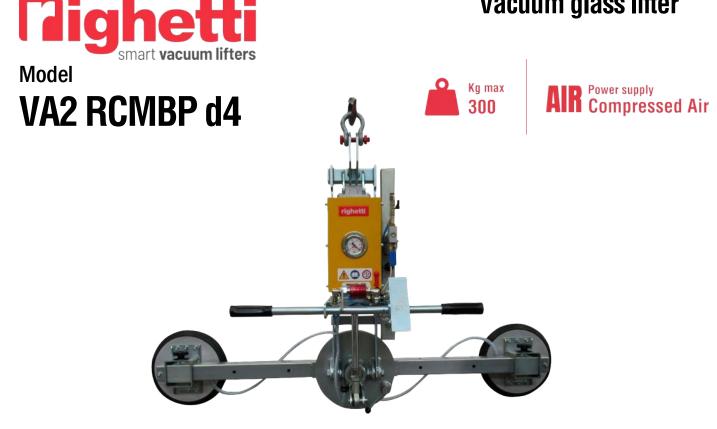

## Vacuum glass lifter

The model VA2 RCMBP d4 is a vacuum glass lifter specific for indoor use, with two suction pads d. 390 mm, compressed air powered with lifting capacity up to 300Kg. The pads are replaceable along the beam in different positions. The standard central beam is 1500mm long, on request different lengths.

Thanks to its pneumatic cylinder, this lifter features **powered 0 – 90° tilt controlled by joystick**, placed on the lifter's handle. It also has manual 360° rotation with automatic locking each 90°. It is guipped with an audio-visual alarm unit that warns the operator of possible dangerous situations. The vacuum gauge with coloured scale allows constant control of the vacuum level reached. It features a **filtering system** for dust and condensation.

## **Technical specification**

| Application       | Glass panels                                                         |                      |
|-------------------|----------------------------------------------------------------------|----------------------|
| Lifting capacity  | Max 300 kg                                                           | Indoor use           |
| Suction pads      | No. 2 round suction pads diameter 390 mm                             |                      |
|                   | Lipped pads with safety ring                                         | Safety devices       |
| Pad spread        | Various pads configurations                                          |                      |
| Load movement     | 360° manual rotation, with possibility of automatic locking each 90° | Manual tilt 0-90°    |
|                   | Pneumatic 90° tilt, controlled by joystick                           |                      |
| Operating system  | Compressed air                                                       | 350'                 |
| Vacuum system     | Single vacuum circuit with vacuum reserve and non return valve       | Manual rotation 360° |
| Weight of lifter  | Kg 59                                                                |                      |
| Control           | Manual on off valve on the lifter's frame                            |                      |
|                   | Release of the load by dual action security command                  |                      |
| Standard features | Audible and visual low vacuum warning devices                        |                      |
|                   | Vacuum gauge, Vacuum filter,                                         |                      |
|                   | Adjustable pads position                                             | - <u>made in</u>     |
|                   |                                                                      |                      |
|                   |                                                                      |                      |