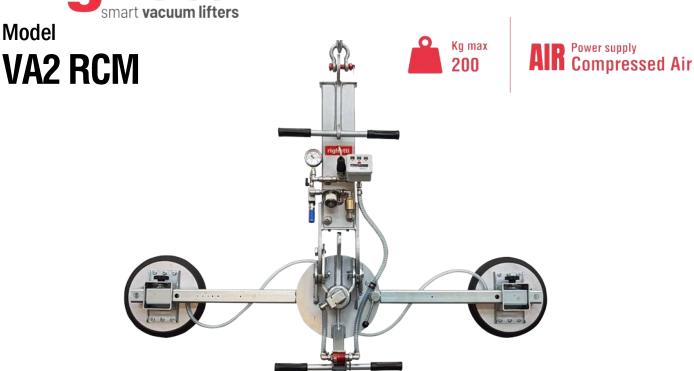

## Vacuum glass lifter

The model VA2 RCM is a **vacuum glass lifter specific for indoor use**, with two suction pads d. 310 mm, compressed air powered with lifting capacity up to 200Kg. The pads are replaceable along the arms in different positions.

The lifter features continue **manual 360° rotation**, **with possibility of automatic locking every 90°**. It is quipped with an audio-visual alarm unit that warns the operator of possible dangerous situations. The vacuum gauge with coloured scale allows constant control of the vacuum level reached. It features a **filtering system** for dust and condensation. The standard beam is L 1500mm, on request we can produce it with different lengths.

## **Technical specification**

| Application       | Glass panels                                                |
|-------------------|-------------------------------------------------------------|
| Lifting capacity  | Max 200 kg                                                  |
| Suction pads      | No. 2 round suction pads diameter 310 mm                    |
|                   | Lipped pads with safety ring                                |
| Pad spread        | Various pads configurations                                 |
| Load movement     | 360° manual rotation, with possibility of automatic locking |
|                   | every 90°                                                   |
| Operating system  | Compressed air                                              |
| Vacuum system     | Single vacuum circuit with vacuum reserve and non return    |
|                   | valve                                                       |
| Weight of lifter  | Kg 53                                                       |
| Control           | Manual on off valve on the lifter's frame                   |
|                   | Release of the load by dual action security command         |
| Standard features | Audible and visual low vacuum warning devices               |
|                   | Vacuum gauge, Vacuum filter                                 |
|                   | Adjustable pads position                                    |