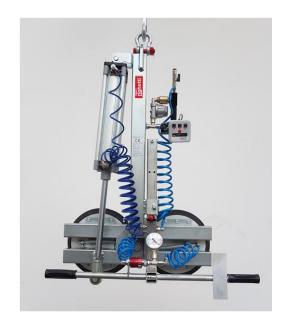

## Vacuum Glass Lifter **Serie VA2RP**

## **Technical specification**

| Application       | Glass panels                                                                                                                                    |
|-------------------|-------------------------------------------------------------------------------------------------------------------------------------------------|
| Lifting capacity  | Max 200 kg                                                                                                                                      |
| Suction pads      | No. 2 round suction pads diameter 310 mm<br>Lipped pads with safety ring                                                                        |
| Load movement     | 90 degree pneumatic rotation<br>Fixed in vertical                                                                                               |
| Pad spread        | 650x310 mm                                                                                                                                      |
| Operating system  | Compressed air                                                                                                                                  |
| Vacuum system     | Single vacuum circuit with vacuum reserve and non return valve                                                                                  |
| Control           | Suction Release command by slide valve on handle<br>Release of the load by dual action security command<br>Rotation command by joystick command |
| Standard features | Audible and visual low vacuum warning devices Vacuum gauge Vacuum filter Vacuum reserve with not return valve                                   |

## **SILCOMNORTH UAB**

www.silcomnorth.com hello@silcomnorth.com Phone +370 67216691 A. Goštauto g. 8, Vilnius 10312, Lithuania

- compressed air operating system
- 2 suction pads
- Powered 90° rotation
- Lifting capacity 200 kg
- Low vacuum warning device