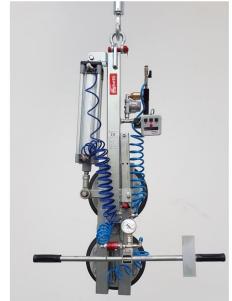

## Vacuum Glass Lifter **Serie VA2RP**

## **Technical specification**

| Application       | Glass panels                                                                                                                                    |
|-------------------|-------------------------------------------------------------------------------------------------------------------------------------------------|
| Lifting capacity  | Max 200 kg                                                                                                                                      |
| Suction pads      | No. 2 round suction pads diameter 310 mm<br>Lipped pads with safety ring                                                                        |
| Load movement     | 90 degree pneumatic rotation<br>Fixed in vertical                                                                                               |
| Pad spread        | 650x310 mm                                                                                                                                      |
| Operating system  | Compressed air                                                                                                                                  |
| Vacuum system     | Single vacuum circuit with vacuum reserve and non return valve                                                                                  |
| Control           | Suction Release command by slide valve on handle<br>Release of the load by dual action security command<br>Rotation command by joystick command |
| Standard features | Audible and visual low vacuum warning devices Vacuum gauge Vacuum filter Vacuum reserve with not return valve                                   |

## **SILCOMNORTH UAB**

www.silcomnorth.com hello@silcomnorth.com Phone +370 67216691 A. Goštauto g. 8, Vilnius 10312, Lithuania

- compressed air operating system
- 2 suction pads
- Powered 90° rotation
- Lifting capacity 200 kg
- Low vacuum warning device