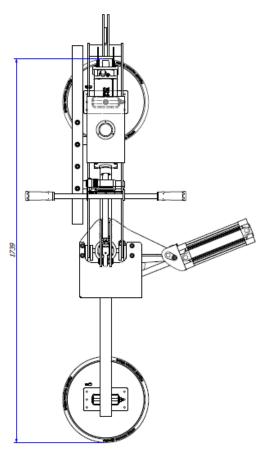

## **Technical specification**

| Application      | Glass panels                                                   |      | Indoor ugo                |
|------------------|----------------------------------------------------------------|------|---------------------------|
| Lifting capacity | Max 300 kg                                                     |      | Indoor use                |
| Suction pads     | No. 2 round suction pads diameter 390 mm                       |      |                           |
|                  | Lipped pads with safety ring                                   |      | Safety devices            |
| Pad spread       | Max spread: mm 1740 x 390                                      |      |                           |
|                  | Min spread: mm 890 x 390                                       |      |                           |
| Load movement    | 0 - 180° pneumatic rotation, controlled by joystick            | 90°  | Pneumatic tilt 0-90°      |
|                  | 0 - 90° pneumatic tilt, controlled by joystick                 |      |                           |
| Operating        | Compressed air                                                 | 180° |                           |
| system           |                                                                |      | ) Pneumatic rotation 180° |
| Vacuum system    | Single vacuum circuit with vacuum reserve and non-return valve |      |                           |
| Weight of lifter | Kg 95                                                          |      |                           |
| Control          | Manual on off valve on the lifter's frame                      | -    |                           |
|                  | Release of the load by dual action security command            | mac  |                           |
| Standard         | Audible and visual low vacuum warning devices                  |      |                           |
| features         | Vacuum gauge, vacuum filter,                                   |      |                           |
|                  | Adjustable pads in 3 positions                                 |      |                           |

## **Technical drawings**