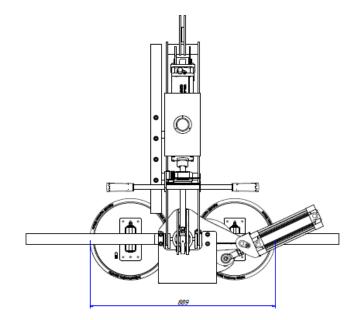

## **Technical drawings**

## **Technical specification**

| Application      | Glass panels                                                   |      | Indoor ugo                |
|------------------|----------------------------------------------------------------|------|---------------------------|
| Lifting capacity | Max 300 kg                                                     |      | Indoor use                |
| Suction pads     | No. 2 round suction pads diameter 390 mm                       |      |                           |
|                  | Lipped pads with safety ring                                   |      | Safety devices            |
| Pad spread       | Max spread: mm 1740 x 390                                      |      |                           |
|                  | Min spread: mm 890 x 390                                       |      |                           |
| Load movement    | 0 - 180° pneumatic rotation, controlled by joystick            | 90°  | Pneumatic tilt 0-90°      |
|                  | 0 - 90° pneumatic tilt, controlled by joystick                 |      |                           |
| Operating        | Compressed air                                                 | 180° |                           |
| system           |                                                                |      | ) Pneumatic rotation 180° |
| Vacuum system    | Single vacuum circuit with vacuum reserve and non-return valve |      |                           |
| Weight of lifter | Kg 95                                                          |      |                           |
| Control          | Manual on off valve on the lifter's frame                      | -    |                           |
|                  | Release of the load by dual action security command            | mac  |                           |
| Standard         | Audible and visual low vacuum warning devices                  |      |                           |
| features         | Vacuum gauge, vacuum filter,                                   |      |                           |
|                  | Adjustable pads in 3 positions                                 |      |                           |