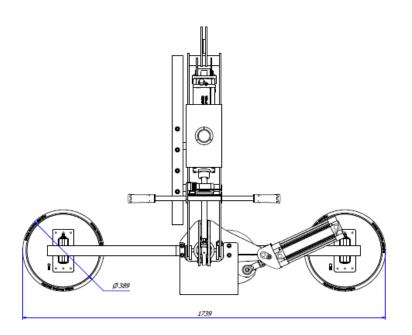

## **Technical drawings**

## **Technical specification**

| Application      | Glass panels                                                   |      | Indoor ugo                |
|------------------|----------------------------------------------------------------|------|---------------------------|
| Lifting capacity | Max 300 kg                                                     |      | Indoor use                |
| Suction pads     | No. 2 round suction pads diameter 390 mm                       |      |                           |
|                  | Lipped pads with safety ring                                   |      | Safety devices            |
| Pad spread       | Max spread: mm 1740 x 390                                      |      |                           |
|                  | Min spread: mm 890 x 390                                       |      |                           |
| Load movement    | 0 - 180° pneumatic rotation, controlled by joystick            | 90°  | Pneumatic tilt 0-90°      |
|                  | 0 - 90° pneumatic tilt, controlled by joystick                 |      |                           |
| Operating        | Compressed air                                                 | 180° |                           |
| system           |                                                                |      | ) Pneumatic rotation 180° |
| Vacuum system    | Single vacuum circuit with vacuum reserve and non-return valve |      |                           |
| Weight of lifter | Kg 95                                                          |      |                           |
| Control          | Manual on off valve on the lifter's frame                      | -    |                           |
|                  | Release of the load by dual action security command            | mac  |                           |
| Standard         | Audible and visual low vacuum warning devices                  |      |                           |
| features         | Vacuum gauge, vacuum filter,                                   |      |                           |
|                  | Adjustable pads in 3 positions                                 |      |                           |