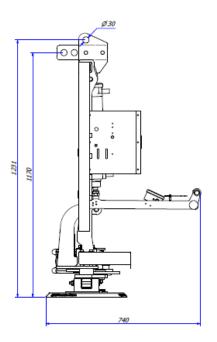

## **Technical drawings**

## **Technical specification**

| Application      | Glass panels                                                   |      | Indoor ugo                |
|------------------|----------------------------------------------------------------|------|---------------------------|
| Lifting capacity | Max 300 kg                                                     |      | Indoor use                |
| Suction pads     | No. 2 round suction pads diameter 390 mm                       |      |                           |
|                  | Lipped pads with safety ring                                   |      | Safety devices            |
| Pad spread       | Max spread: mm 1740 x 390                                      |      |                           |
|                  | Min spread: mm 890 x 390                                       |      |                           |
| Load movement    | 0 - 180° pneumatic rotation, controlled by joystick            | 90°  | Pneumatic tilt 0-90°      |
|                  | 0 - 90° pneumatic tilt, controlled by joystick                 |      |                           |
| Operating        | Compressed air                                                 | 180° |                           |
| system           |                                                                |      | ) Pneumatic rotation 180° |
| Vacuum system    | Single vacuum circuit with vacuum reserve and non-return valve |      |                           |
| Weight of lifter | Kg 95                                                          |      |                           |
| Control          | Manual on off valve on the lifter's frame                      | -    |                           |
|                  | Release of the load by dual action security command            | mac  |                           |
| Standard         | Audible and visual low vacuum warning devices                  |      |                           |
| features         | Vacuum gauge, vacuum filter,                                   |      |                           |
|                  | Adjustable pads in 3 positions                                 |      |                           |