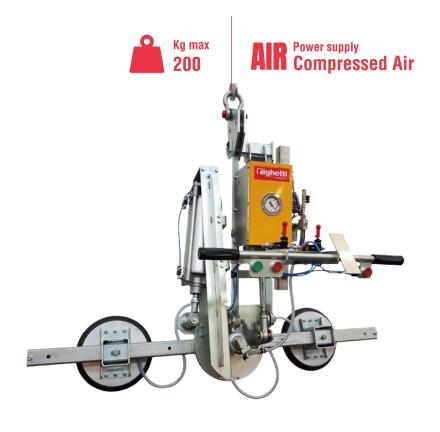

# **VA2RPBP**

The model VA2RPBP is a vacuum glass lifter specific for indoor use, with two suction pads d. 310 mm, compressed air powered with lifting capacity up to 200Kg.

The pads are replaceable along the beam in different positions. The standard central beam is 1500mm long, on request different lengths. The lifter features  $pneumatic\ 0$  -  $90^{\circ}$  rotation and  $pneumatic\ 0$  -  $90^{\circ}$  tilt.

It is equipped with an audio-visual alarm unit that warns the operator of possible dangerous situations. The vacuum gauge with coloured scale allows constant control of the vacuum level reached. It features a **filtering system** for dust and condensation.

#### **Technical specification**

| Close panels                                                              |
|---------------------------------------------------------------------------|
| Glass panels                                                              |
| Max 200 kg                                                                |
| No. 2 round suction pads diameter 310 mm                                  |
| Lipped pads with safety ring                                              |
| Max spread: mm 1650 x 310                                                 |
| Min spread: mm 890 x 310                                                  |
| 0 - 90° pneumatic rotation, controlled by joystick                        |
| 0 - 90° pneumatic tilt, controlled by joystick                            |
| Compressed air                                                            |
| Single vacuum circuit with vacuum reserve and non return valve            |
| Kg 90                                                                     |
| Manual on off valve on the lifter's frame (pneumatic buttons as optional) |
| Release of the load by dual action security command                       |
| Audible and visual low vacuum warning devices                             |
| Vacuum gauge, vacuum filter,                                              |
| Adjustable pads in 3 positions                                            |
|                                                                           |

Indoor use

Safety devices

Pneumatic tilt 0-90°

Pneumatic rotation 90°