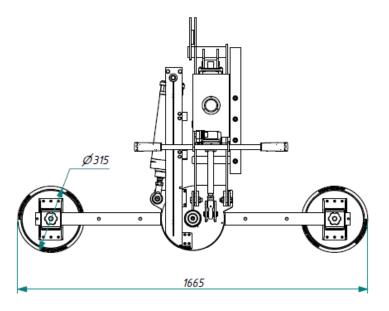

#### **Technical drawings**

#### **Technical specification**

| Close panels                                                              |
|---------------------------------------------------------------------------|
| Glass panels                                                              |
| Max 200 kg                                                                |
| No. 2 round suction pads diameter 310 mm                                  |
| Lipped pads with safety ring                                              |
| Max spread: mm 1650 x 310                                                 |
| Min spread: mm 890 x 310                                                  |
| 0 - 90° pneumatic rotation, controlled by joystick                        |
| 0 - 90° pneumatic tilt, controlled by joystick                            |
| Compressed air                                                            |
| Single vacuum circuit with vacuum reserve and non return valve            |
| Kg 90                                                                     |
| Manual on off valve on the lifter's frame (pneumatic buttons as optional) |
| Release of the load by dual action security command                       |
| Audible and visual low vacuum warning devices                             |
| Vacuum gauge, vacuum filter,                                              |
| Adjustable pads in 3 positions                                            |
|                                                                           |