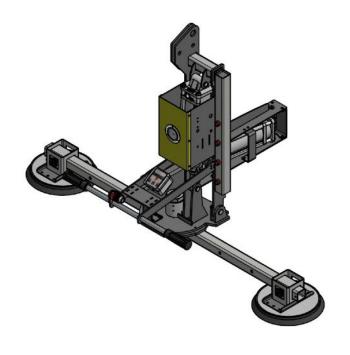

# **VA2RPBP**

The model VA2RPBP is a vacuum glass lifter specific for indoor use, with two suction pads d. 310 mm, compressed air powered with lifting capacity up to 200Kg.

The pads are replaceable along the beam in different positions. The standard central beam is 1500mm long, on request different lengths. The lifter features  $pneumatic\ 0$  -  $90^{\circ}$  rotation and  $pneumatic\ 0$  -  $90^{\circ}$  tilt.

#### **Technical specification**

| Close panels                                                              |
|---------------------------------------------------------------------------|
| Glass panels                                                              |
| Max 200 kg                                                                |
| No. 2 round suction pads diameter 310 mm                                  |
| Lipped pads with safety ring                                              |
| Max spread: mm 1650 x 310                                                 |
| Min spread: mm 890 x 310                                                  |
| 0 - 90° pneumatic rotation, controlled by joystick                        |
| 0 - 90° pneumatic tilt, controlled by joystick                            |
| Compressed air                                                            |
| Single vacuum circuit with vacuum reserve and non return valve            |
| Kg 90                                                                     |
| Manual on off valve on the lifter's frame (pneumatic buttons as optional) |
| Release of the load by dual action security command                       |
| Audible and visual low vacuum warning devices                             |
| Vacuum gauge, vacuum filter,                                              |
| Adjustable pads in 3 positions                                            |
|                                                                           |