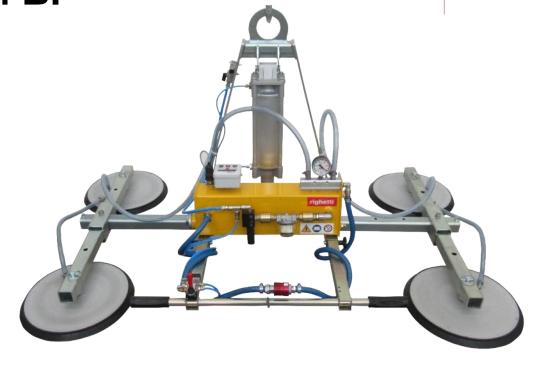

## Vacuum glass lifter

Model VA4 BP

The model VA4 BP is a **vacuum glass lifter specific for indoor use**, with four suction pads d. 310 mm, compressed air powered with lifting capacity 400Kg. The pads are replaceable along the arms; and the arms are replaceable along the central beam, which is long 1500 mm.

Thank to its pneumatic cylinder the lifter features **powered 0 – 90° tilt**, controlled by a joystick on the lifter's handle. Equipped with an audio-visual alarm control unit that warns the operator of possible dangerous situations. The vacuum gauge with coloured scale allows constant control of the vacuum level reached. Present a **filtering system** for dust and condensation.

This model is also available with suction pads d. 390 mm and lifting capacity 600kg.

Pneumatic tilt 0-90°

Capacity max 400kg

**V** 

Audio-visual alarm

Safety devices

4 vacuum pads d.310 mm

Indoor use

### **Technical specification**

| Application       | Glass panels                                                   |
|-------------------|----------------------------------------------------------------|
| Lifting capacity  | Max 400 kg                                                     |
| Suction pads      | No. 4 round suction pads diameter 310 mm                       |
|                   | Lipped pads with safety ring                                   |
| Pad spread        | Various pads configurations:                                   |
|                   | Min about 9860x720 mm                                          |
|                   | Max about 1640x1000 mm                                         |
| Load movement     | 90° degree pneumatic tilt                                      |
| Operating system  | Compressed air                                                 |
| Vacuum system     | Signle vacuum circuit with vacuum reserve and non return valve |
| Weight of lifter  | Kg 80                                                          |
| Control           | Manual on off valve on the lifter's frame                      |
|                   | Release of the load by dual action security command            |
| Standard features | Audible and visual low vacuum warning devices                  |
|                   | Vacuum gauge, Vacuum filter, Adjustable arms position          |
|                   | Adjustable pads position                                       |