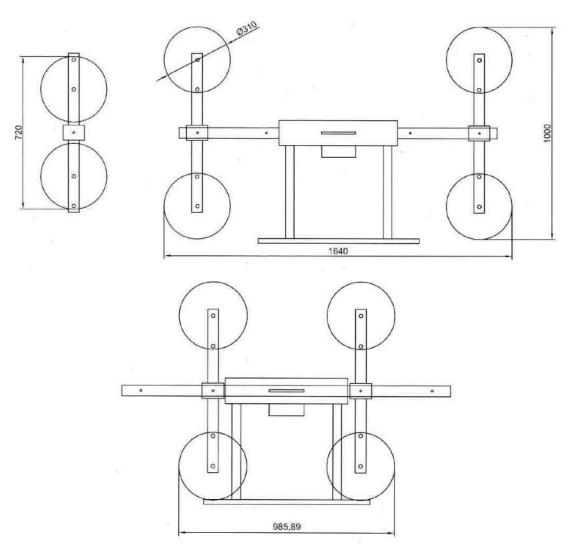

### **Technicaldrawings**

### **Technical specification**

| Application       | Glass panels                                                   |
|-------------------|----------------------------------------------------------------|
| Lifting capacity  | Max 400 kg                                                     |
| Suction pads      | No. 4 round suction pads diameter 310 mm                       |
|                   | Lipped pads with safety ring                                   |
| Pad spread        | Various pads configurations:                                   |
|                   | Min about 9860x720 mm                                          |
|                   | Max about 1640x1000 mm                                         |
| Load movement     | 90° degree pneumatic tilt                                      |
| Operating system  | Compressed air                                                 |
| Vacuum system     | Signle vacuum circuit with vacuum reserve and non return valve |
| Weight of lifter  | Kg 80                                                          |
| Control           | Manual on off valve on the lifter's frame                      |
|                   | Release of the load by dual action security command            |
| Standard features | Audible and visual low vacuum warning devices                  |
|                   | Vacuum gauge, Vacuum filter, Adjustable arms position          |
|                   | Adjustable pads position                                       |