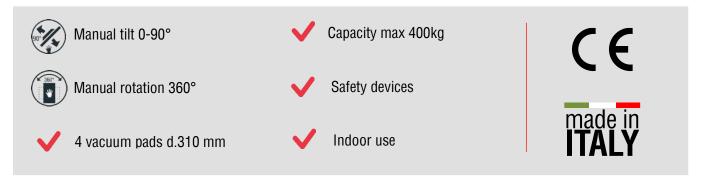

## Vacuum glass lifter

The model VA4 RCMBM is a **vacuum glass lifter specific for indoor use**, with four suction pads d. 310 mm, compressed air powered with lifting capacity 400Kg. The pads are replaceable along the arms in two different positions.

The lifter features **manual 360**° **rotation and manual 0** – **90**° **tilt**. Equipped with an audio-visual alarm control unit that warns the operator of possible dangerous situations. The vacuum gauge with coloured scale allows constant control of the vacuum level reached. Present a **filtering system** for dust and condensation.

#### **Technical specification**

| Application       | Glass panels                                                   |
|-------------------|----------------------------------------------------------------|
| Lifting capacity  | Max 400 kg                                                     |
| Suction pads      | No. 4 round suction pads diameter 310 mm                       |
|                   | Lipped pads with safety ring                                   |
| Pad spread        | Various pads configurations:                                   |
|                   | Min about 666x863 mm                                           |
|                   | Max about 861x1166 mm                                          |
| Load movement     | 360° manual rotation                                           |
|                   | 90° degree manual tilt                                         |
| Operating system  | Compressed air                                                 |
| Vacuum system     | Signle vacuum circuit with vacuum reserve and non return valve |
| Weight of lifter  | Kg 58                                                          |
| Control           | Manual on off valve on the lifter's frame                      |
|                   | Release of the load by dual action security command            |
| Standard features | Audible and visual low vacuum warning devices                  |
|                   | Vacuum gauge, Vacuum filter, Adjustable arms position          |
|                   | Adjustable pads position                                       |