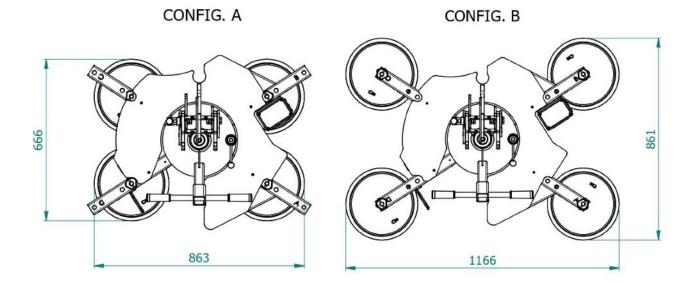

#### Technicaldrawings

#### **Technical specification**

| Application       | Glass panels                                                   |
|-------------------|----------------------------------------------------------------|
| Lifting capacity  | Max 400 kg                                                     |
| Suction pads      | No. 4 round suction pads diameter 310 mm                       |
|                   | Lipped pads with safety ring                                   |
| Pad spread        | Various pads configurations:                                   |
|                   | Min about 666x863 mm                                           |
|                   | Max about 861x1166 mm                                          |
| Load movement     | 360° manual rotation                                           |
|                   | 90° degree manual tilt                                         |
| Operating system  | Compressed air                                                 |
| Vacuum system     | Signle vacuum circuit with vacuum reserve and non return valve |
| Weight of lifter  | Kg 58                                                          |
| Control           | Manual on off valve on the lifter's frame                      |
|                   | Release of the load by dual action security command            |
| Standard features | Audible and visual low vacuum warning devices                  |
|                   | Vacuum gauge, Vacuum filter, Adjustable arms position          |
|                   | Adjustable pads position                                       |