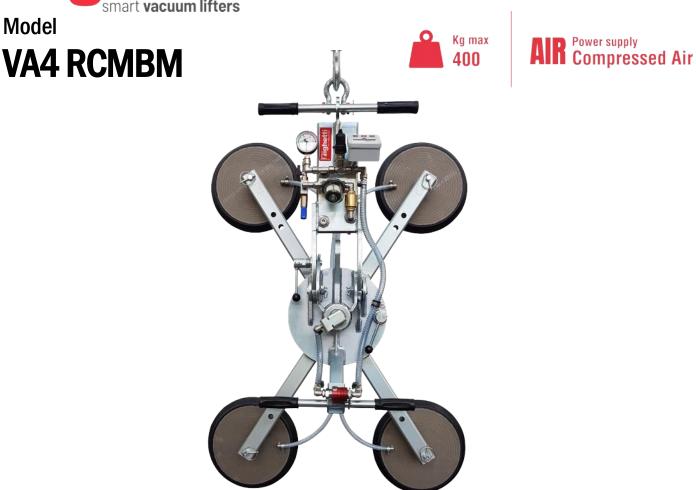

## Vacuum glass lifter

The model VA4 RCMBM is a **vacuum glass lifter specific for indoor use**, with four suction pads d. 310 mm, compressed air powered with lifting capacity 400Kg. The pads are replaceable along the arms in two different positions.

The lifter features **manual 360**° **rotation and manual 0** – **90**° **tilt**. Equipped with an audio-visual alarm control unit that warns the operator of possible dangerous situations. The vacuum gauge with coloured scale allows constant control of the vacuum level reached. Present a **filtering system** for dust and condensation.

#### **Technical specification**

| Application       | Glass panels                                                   |
|-------------------|----------------------------------------------------------------|
| Lifting capacity  | Max 400 kg                                                     |
| Suction pads      | No. 4 round suction pads diameter 310 mm                       |
|                   | Lipped pads with safety ring                                   |
| Pad spread        | Various pads configurations:                                   |
|                   | Min about 666x863 mm                                           |
|                   | Max about 861x1166 mm                                          |
| Load movement     | 360° manual rotation                                           |
|                   | 90° degree manual tilt                                         |
| Operating system  | Compressed air                                                 |
| Vacuum system     | Signle vacuum circuit with vacuum reserve and non return valve |
| Weight of lifter  | Kg 58                                                          |
| Control           | Manual on off valve on the lifter's frame                      |
|                   | Release of the load by dual action security command            |
| Standard features | Audible and visual low vacuum warning devices                  |
|                   | Vacuum gauge, Vacuum filter, Adjustable arms position          |
|                   | Adjustable pads position                                       |