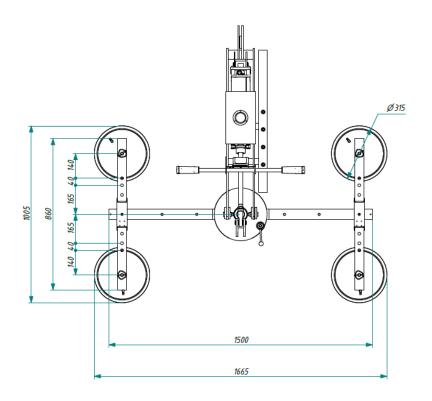

# Model VA4 RCMBP

The model VA4 RCMBP is a **vacuum glass lifter specific for indoor use**, with four suction pads d. 310 mm, compressed air powered with lifting capacity 400Kg. The pads are replaceable along the arms; and the arms are replaceable along the central beam, which is long 1500 mm.

#### **Technical specification**

| Application       | Glass panes                                                                       |
|-------------------|-----------------------------------------------------------------------------------|
| Lifting capacity  | Max 400 kg                                                                        |
| Suction pads      | No. 4 round suction pads diameter 310 mm                                          |
|                   | Lipped pads with safety ring                                                      |
| Pad spread        | Various pads configurations:                                                      |
|                   | Min about 815 x 645 mm                                                            |
|                   | Max about 1665 x 1005 mm                                                          |
| Load movement     | Continuous 360-degree rotation, with possibility of automatic locking at each 90° |
|                   | 90-degree pneumatic tilt                                                          |
| Operating system  | Compressed air                                                                    |
| Vacuum system     | Signle vacuum circuit with vacuum reserve and non return valve                    |
| Weight of lifter  | Kg 87                                                                             |
| Control           | Manual on off valve on the lifter's frame                                         |
|                   | Release of the load by dual action security command                               |
|                   | Joystick for controlling the pneumatic tilting                                    |
| Standard features | Audible and visual low vacuum warning devices                                     |
|                   | Vacuum gauge                                                                      |
|                   | Vacuum filter                                                                     |
|                   | Adjustable arms and pads position                                                 |
| Optional          | Pneumatic buttons                                                                 |
|                   | 90° pneumatic rotation                                                            |
|                   | Pneumatic economizer                                                              |
|                   | Telescopic handlebar                                                              |

#### **Technical drawings**

Pneumatic tilt 0-90°

Capacity max 400kg

Manual continuous rotation 360°

Safety devices

**V** 

4 vacuum pads d.310 mm

Indoor use