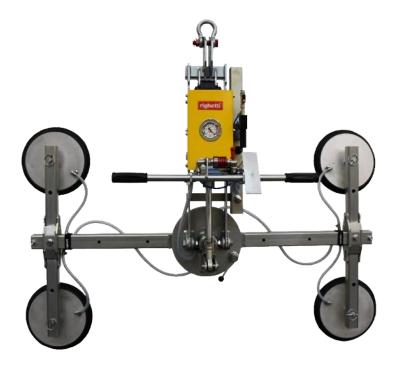

# Model VA4 RCMBP

The model VA4 RCMBP is a **vacuum glass lifter specific for indoor use**, with four suction pads d. 310 mm, compressed air powered with lifting capacity 400Kg. The pads are replaceable along the arms; and the arms are replaceable along the central beam, which is long 1500 mm.

The lifter features manual  $360^{\circ}$  continuous rotation and powered  $0-90^{\circ}$  tilt, thank to its pneumatic cylinder. Equipped with an audiovisual alarm control unit that warns the operator of possible dangerous situations.

#### **Technical specification**

| Application       | Glass panes                                                                       |
|-------------------|-----------------------------------------------------------------------------------|
| Lifting capacity  | Max 400 kg                                                                        |
| Suction pads      | No. 4 round suction pads diameter 310 mm                                          |
|                   | Lipped pads with safety ring                                                      |
| Pad spread        | Various pads configurations:                                                      |
|                   | Min about 815 x 645 mm                                                            |
|                   | Max about 1665 x 1005 mm                                                          |
| Load movement     | Continuous 360-degree rotation, with possibility of automatic locking at each 90° |
|                   | 90-degree pneumatic tilt                                                          |
| Operating system  | Compressed air                                                                    |
| Vacuum system     | Signle vacuum circuit with vacuum reserve and non return valve                    |
| Weight of lifter  | Kg 87                                                                             |
| Control           | Manual on off valve on the lifter's frame                                         |
|                   | Release of the load by dual action security command                               |
|                   | Joystick for controlling the pneumatic tilting                                    |
| Standard features | Audible and visual low vacuum warning devices                                     |
|                   | Vacuum gauge                                                                      |
|                   | Vacuum filter                                                                     |
|                   | Adjustable arms and pads position                                                 |
| Optional          | Pneumatic buttons                                                                 |
|                   | 90° pneumatic rotation                                                            |
|                   | Pneumatic economizer                                                              |
|                   | Telescopic handlebar                                                              |