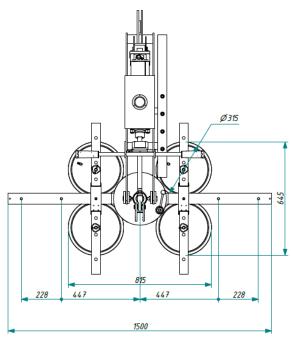

# Model VA4 RCMBP

The model VA4 RCMBP is a **vacuum glass lifter specific for indoor use**, with four suction pads d. 310 mm, compressed air powered with lifting capacity 400Kg. The pads are replaceable along the arms; and the arms are replaceable along the central beam, which is long 1500 mm.

#### **Technical specification**

| Application       | Glass panes                                                                       |
|-------------------|-----------------------------------------------------------------------------------|
| Lifting capacity  | Max 400 kg                                                                        |
| Suction pads      | No. 4 round suction pads diameter 310 mm                                          |
|                   | Lipped pads with safety ring                                                      |
| Pad spread        | Various pads configurations:                                                      |
|                   | Min about 815 x 645 mm                                                            |
|                   | Max about 1665 x 1005 mm                                                          |
| Load movement     | Continuous 360-degree rotation, with possibility of automatic locking at each 90° |
|                   | 90-degree pneumatic tilt                                                          |
| Operating system  | Compressed air                                                                    |
| Vacuum system     | Signle vacuum circuit with vacuum reserve and non return valve                    |
| Weight of lifter  | Kg 87                                                                             |
| Control           | Manual on off valve on the lifter's frame                                         |
|                   | Release of the load by dual action security command                               |
|                   | Joystick for controlling the pneumatic tilting                                    |
| Standard features | Audible and visual low vacuum warning devices                                     |
|                   | Vacuum gauge                                                                      |
|                   | Vacuum filter                                                                     |
|                   | Adjustable arms and pads position                                                 |
| Optional          | Pneumatic buttons                                                                 |
|                   | 90° pneumatic rotation                                                            |
|                   | Pneumatic economizer                                                              |
|                   | Telescopic handlebar                                                              |

#### **Technical drawings**

Pneumatic tilt 0-90°

Capacity max 400kg

Manual continuous rotation 360°

Safety devices

**V** 

4 vacuum pads d.310 mm

Indoor use