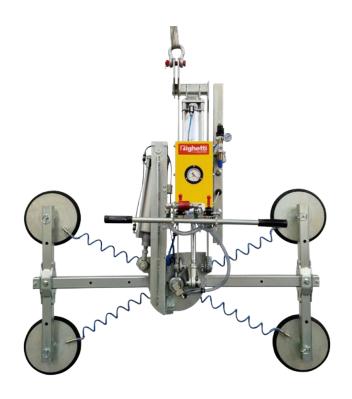

### Vacuum glass lifter

The model VA4 RPBP is a vacuum glass lifter specific for indoor use, with four suction pads d. 310 mm, compressed air powered with lifting capacity 400Kg. The pads are replaceable along the arms; and the arms are replaceable along the central beam, which is long 1500 mm.

The lifter features **powered 90° rotation and powered 0 – 90° tilt**, thank to its pneumatic cylinders. Equipped with an audio-visual alarm control unit that warns the operator of possible dangerous situations.

#### **Technical specification**

| Application       | Glass panels                                                  |
|-------------------|---------------------------------------------------------------|
| Lifting capacity  | Max 400 kg                                                    |
| Suction pads      | No. 4 round suction pads diameter 310 mm                      |
|                   | Lipped pads with safety ring                                  |
| Pad spread        | Various pads configurations:                                  |
|                   | Min spread about 815 x 725 mm                                 |
|                   | Max spread about 1665 x 1005 mm                               |
| Load movement     | 90° pneumatic rotation                                        |
|                   | 90° pneumatic tilt                                            |
| Operating system  | Compressed air                                                |
| Vacuum system     | Single vacuum circuit                                         |
|                   | with vacuum reserve and non return valve                      |
| Weight of lifter  | Kg 109                                                        |
| Control           | Manual on off valve on the lifter's frame                     |
|                   | Release of the load by dual action security command           |
|                   | A joystick for each movement placed on the lifter's handlebar |
| Standard features | Audible and visual low vacuum warning devices                 |
|                   | Vacuum gauge and vacuum filter                                |
|                   | Adjustable arms position + Adjustable pads position           |