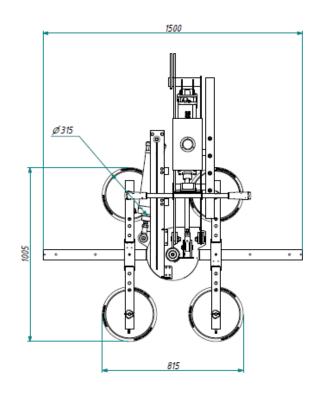

### Vacuum glass lifter

The model VA4 RPBP is a vacuum glass lifter specific for indoor use, with four suction pads d. 310 mm, compressed air powered with lifting capacity 400Kg. The pads are replaceable along the arms; and the arms are replaceable along the central beam, which is long 1500 mm.

#### **Technical specification**

| Application       | Glass panels                                                  |
|-------------------|---------------------------------------------------------------|
| Lifting capacity  | Max 400 kg                                                    |
| Suction pads      | No. 4 round suction pads diameter 310 mm                      |
|                   | Lipped pads with safety ring                                  |
| Pad spread        | Various pads configurations:                                  |
|                   | Min spread about 815 x 725 mm                                 |
|                   | Max spread about 1665 x 1005 mm                               |
| Load movement     | 90° pneumatic rotation                                        |
|                   | 90° pneumatic tilt                                            |
| Operating system  | Compressed air                                                |
| Vacuum system     | Single vacuum circuit                                         |
|                   | with vacuum reserve and non return valve                      |
| Weight of lifter  | Kg 109                                                        |
| Control           | Manual on off valve on the lifter's frame                     |
|                   | Release of the load by dual action security command           |
|                   | A joystick for each movement placed on the lifter's handlebar |
| Standard features | Audible and visual low vacuum warning devices                 |
|                   | Vacuum gauge and vacuum filter                                |
|                   | Adjustable arms position + Adjustable pads position           |

#### **Technicaldrawings**