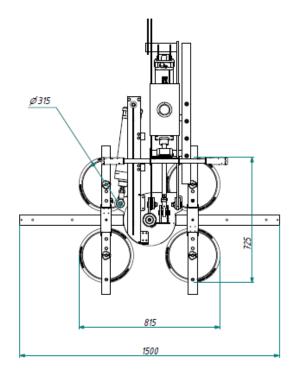

### Vacuum glass lifter

The model VA4 RPBP is a vacuum glass lifter specific for indoor use, with four suction pads d. 310 mm, compressed air powered with lifting capacity 400Kg. The pads are replaceable along the arms; and the arms are replaceable along the central beam, which is long 1500 mm.

#### **Technical specification**

| Application       | Glass panels                                                  |
|-------------------|---------------------------------------------------------------|
| Lifting capacity  | Max 400 kg                                                    |
| Suction pads      | No. 4 round suction pads diameter 310 mm                      |
|                   | Lipped pads with safety ring                                  |
| Pad spread        | Various pads configurations:                                  |
|                   | Min spread about 815 x 725 mm                                 |
|                   | Max spread about 1665 x 1005 mm                               |
| Load movement     | 90° pneumatic rotation                                        |
|                   | 90° pneumatic tilt                                            |
| Operating system  | Compressed air                                                |
| Vacuum system     | Single vacuum circuit                                         |
|                   | with vacuum reserve and non return valve                      |
| Weight of lifter  | Kg 109                                                        |
| Control           | Manual on off valve on the lifter's frame                     |
|                   | Release of the load by dual action security command           |
|                   | A joystick for each movement placed on the lifter's handlebar |
| Standard features | Audible and visual low vacuum warning devices                 |
|                   | Vacuum gauge and vacuum filter                                |
|                   | Adjustable arms position + Adjustable pads position           |

#### **Technicaldrawings**