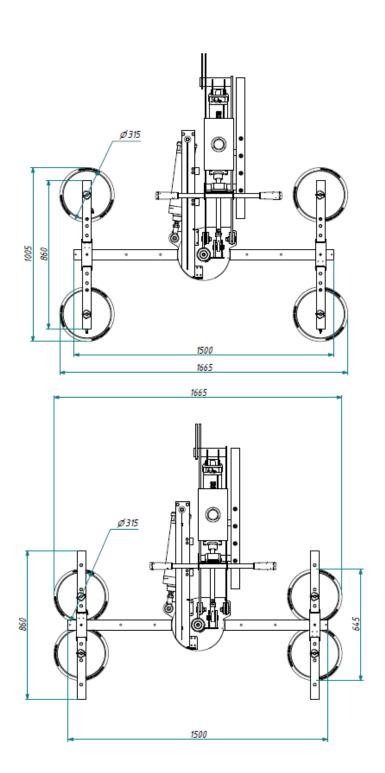

### Vacuum glass lifter

The model VA4 RPBP is a vacuum glass lifter specific for indoor use, with four suction pads d. 310 mm, compressed air powered with lifting capacity 400Kg. The pads are replaceable along the arms; and the arms are replaceable along the central beam, which is long 1500 mm.

#### **Technical specification**

| Application       | Glass panels                                                  |
|-------------------|---------------------------------------------------------------|
| Lifting capacity  | Max 400 kg                                                    |
| Suction pads      | No. 4 round suction pads diameter 310 mm                      |
|                   | Lipped pads with safety ring                                  |
| Pad spread        | Various pads configurations:                                  |
|                   | Min spread about 815 x 725 mm                                 |
|                   | Max spread about 1665 x 1005 mm                               |
| Load movement     | 90° pneumatic rotation                                        |
|                   | 90° pneumatic tilt                                            |
| Operating system  | Compressed air                                                |
| Vacuum system     | Single vacuum circuit                                         |
|                   | with vacuum reserve and non return valve                      |
| Weight of lifter  | Kg 109                                                        |
| Control           | Manual on off valve on the lifter's frame                     |
|                   | Release of the load by dual action security command           |
|                   | A joystick for each movement placed on the lifter's handlebar |
| Standard features | Audible and visual low vacuum warning devices                 |
|                   | Vacuum gauge and vacuum filter                                |
|                   | Adjustable arms position + Adjustable pads position           |

#### **Technicaldrawings**