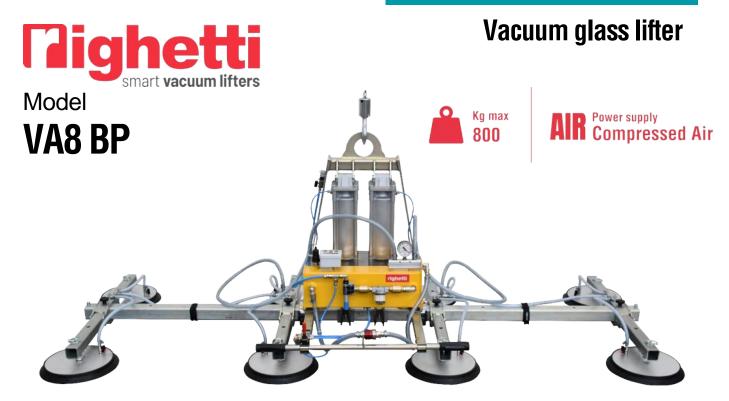

The model V84 BP is a **vacuum glass lifter specific for indoor use**, with eight suction pads d. 310 mm, compressed air powered with lifting capacity 800Kg. The pads are replaceable along the arms; and the arms are replaceable along the **central beam, which is long 2500 mm**.

Thank to its pneumatic cylinders the lifter features **powered 0 – 90° tilt**, controlled by a joystick on the lifter's handle. Equipped with an audio-visual alarm unit that warns the operator about possible dangerous situations. The vacuum gauge with coloured scale allows constant control of the vacuum level reached. Present a **filtering system** for dust and condensation.