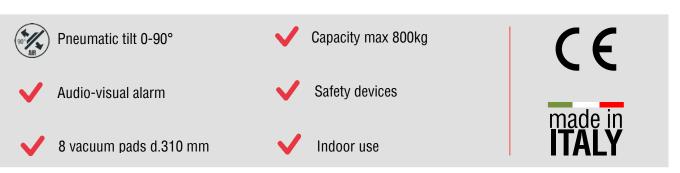

The model V84 BP is a **vacuum glass lifter specific for indoor use**, with eight suction pads d. 310 mm, compressed air powered with lifting capacity 800Kg. The pads are replaceable along the arms; and the arms are replaceable along the **central beam, which is long 2500 mm**.

Thank to its pneumatic cylinders the lifter features **powered 0 – 90° tilt**, controlled by a joystick on the lifter's handle. Equipped with an audio-visual alarm unit that warns the operator about possible dangerous situations. The vacuum gauge with coloured scale allows constant control of the vacuum level reached. Present a **filtering system** for dust and condensation.

## **Technical specification**

| Application       | Glass panels                                                    |
|-------------------|-----------------------------------------------------------------|
| Lifting capacity  | Max 800 kg                                                      |
| Suction pads      | No. 8 round suction pads diameter 310 mm                        |
|                   | Lipped pads with safety ring                                    |
| Pad spread        | Max about 2600 x 1000 mm                                        |
| Load movement     | 90° degree pneumatic tilt                                       |
| Operating system  | Compressed air                                                  |
| Vacuum system     | Signle vacuum circuit, with vacuum reserve and non return valve |
| Weight of lifter  | Kg 151                                                          |
| Control           | Manual on off valve on the lifter's frame                       |
|                   | Release of the load by dual action security command             |
| Standard features | Audible and visual low vacuum warning devices                   |
|                   | Vacuum gauge, Vacuum filter                                     |
|                   | Adjustable arms position and adjustable pads position           |
| Optional          | Pneumatic buttons for suction and release                       |