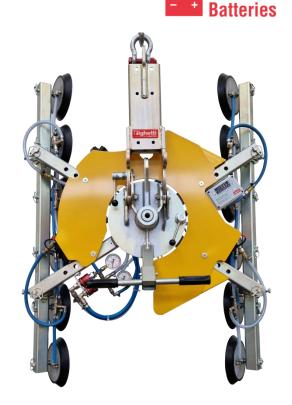

# **VB-CG**

VB-CG series offers a wide range of suction lifters specific for handling curved glass up to 600kg. These models feature a **360° continuous manual rotation and 90° manual tilt** of the load.

Vacuum lifters can be equipped with **12, 16 and 20 round suction pads** (d. 200mm). The latter feature a special joint which allows the handling of both concave and convex curved glass panes.

VB-CG vacuum lifters are designed for working on construction site as they are powered by removable and rechargeable batteries. Battery charger is included.

The vacuum lifter features a **dual vacuum circuit** as required by EU laws EN13155.