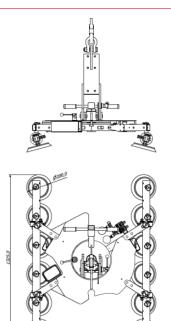

## VB16CG

#### Techinical features

| Application       | Curved glass panes                                                                          |
|-------------------|---------------------------------------------------------------------------------------------|
| Lifting capacity  | 400 kg - 500kg - 600kg                                                                      |
| Suction pads      | N. 12 – 16 – 20 round suction pads(d. 200 mm)                                               |
| Pad spread        | Repositionable arms in two locations                                                        |
| Load movement     | Continuous 360 degree rotation, with possibility of automatic locking at each 90°           |
|                   | 90 degree tilt, with possibility of automatic locking in upright and flat position          |
| Operating system  | DC vacuum pump powered from on-board batteries                                              |
|                   | High capacity re-chargeable batteries                                                       |
|                   | Battery status indicator                                                                    |
|                   | Economizer for reduction of the energy consumption                                          |
| Vacuum system     | 2 independent vacuum circuits, each vacuum circuit with vacuum reserve and non return valve |
| Control           | Manual on off valve on the lifter's frame                                                   |
|                   | Release of the load by dual action security command                                         |
|                   | Remote control as optional                                                                  |
| Standard features | Smart vacuum control unit                                                                   |
|                   | Audible and visual low vacuum warning devices                                               |
|                   | Vacuum gauge for each vacuum circuit                                                        |
|                   | Vacuum filter                                                                               |
|                   | Battery charger 240 Volt                                                                    |