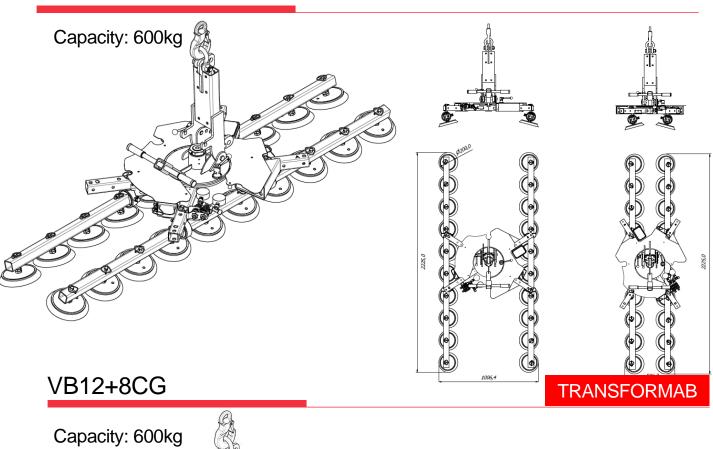

# **VB-CG**

VB-CG series offers a wide range of suction lifters specific for handling curved glass up to 600kg. These models feature a **360° continuous manual rotation and 90° manual tilt** of the load.

Vacuum lifters can be equipped with **12, 16 and 20 round suction pads** (d. 200mm). The latter feature a special joint which allows the handling of both concave and convex curved glass panes.

VB-CG vacuum lifters are designed for working on construction site as they are powered by removable and rechargeable batteries. Battery charger is included.

#### Techinical features

| Application       | Curved glass panes                                                                          |
|-------------------|---------------------------------------------------------------------------------------------|
| Lifting capacity  | 400 kg - 500kg - 600kg                                                                      |
| Suction pads      | N. 12 – 16 – 20 round suction pads(d. 200 mm)                                               |
| Pad spread        | Repositionable arms in two locations                                                        |
| Load movement     | Continuous 360 degree rotation, with possibility of automatic locking at each 90°           |
|                   | 90 degree tilt, with possibility of automatic locking in upright and flat position          |
| Operating system  | DC vacuum pump powered from on-board batteries                                              |
|                   | High capacity re-chargeable batteries                                                       |
|                   | Battery status indicator                                                                    |
|                   | Economizer for reduction of the energy consumption                                          |
| Vacuum system     | 2 independent vacuum circuits, each vacuum circuit with vacuum reserve and non return valve |
| Control           | Manual on off valve on the lifter's frame                                                   |
|                   | Release of the load by dual action security command                                         |
|                   | Remote control as optional                                                                  |
| Standard features | Smart vacuum control unit                                                                   |
|                   | Audible and visual low vacuum warning devices                                               |
|                   | Vacuum gauge for each vacuum circuit                                                        |
|                   | Vacuum filter                                                                               |
|                   | Battery charger 240 Volt                                                                    |