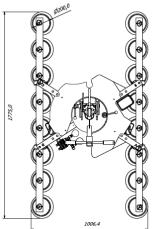

command                                         |
|                   | Remote control as optional                                                                  |
| Standard features | Smart vacuum control unit                                                                   |
|                   | Audible and visual low vacuum warning devices                                               |
|                   | Vacuum gauge for each vacuum circuit                                                        |
|                   | Vacuum filter                                                                               |
|                   | Battery charger 240 Volt                                                                    |



# Vacuum lifters

## VB12CG







## VB16CG













## Vacuum lifters

### VB20CG