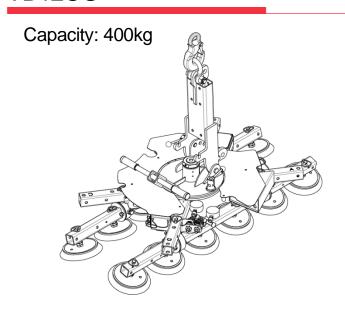

## VB12CG

#### Techinical features

| Application       | Curved glass panes                                                                          |
|-------------------|---------------------------------------------------------------------------------------------|
| Lifting capacity  | 400 kg - 500kg - 600kg                                                                      |
| Suction pads      | N. 12 – 16 – 20 round suction pads(d. 200 mm)                                               |
| Pad spread        | Repositionable arms in two locations                                                        |
| Load movement     | Continuous 360 degree rotation, with possibility of automatic locking at each 90°           |
|                   | 90 degree tilt, with possibility of automatic locking in upright and flat position          |
| Operating system  | DC vacuum pump powered from on-board batteries                                              |
|                   | High capacity re-chargeable batteries                                                       |
|                   | Battery status indicator                                                                    |
|                   | Economizer for reduction of the energy consumption                                          |
| Vacuum system     | 2 independent vacuum circuits, each vacuum circuit with vacuum reserve and non return valve |
| Control           | Manual on off valve on the lifter's frame                                                   |
|                   | Release of the load by dual action security command                                         |
|                   | Remote control as optional                                                                  |
| Standard features | Smart vacuum control unit                                                                   |
|                   | Audible and visual low vacuum warning devices                                               |
|                   | Vacuum gauge for each vacuum circuit                                                        |
|                   | Vacuum filter                                                                               |
|                   | Battery charger 240 Volt                                                                    |