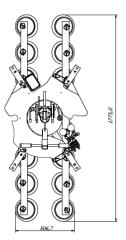

Vacuum lifters can be equipped with **12, 16 and 20 round suction pads** (d. 200mm). The latter feature a special joint which allows the handling of both concave and convex curved glass panes.

VB-CG vacuum lifters are designed for working on construction site as they are powered by removable and rechargeable batteries. Battery charger is included.

#### Techinical features

| Application       | Curved glass panes                                                                          |
|-------------------|---------------------------------------------------------------------------------------------|
| Lifting capacity  | 400 kg - 500kg - 600kg                                                                      |
| Suction pads      | N. 12 – 16 – 20 round suction pads(d. 200 mm)                                               |
| Pad spread        | Repositionable arms in two locations                                                        |
| Load movement     | Continuous 360 degree rotation, with possibility of automatic locking at each 90°           |
|                   | 90 degree tilt, with possibility of automatic locking in upright and flat position          |
| Operating system  | DC vacuum pump powered from on-board batteries                                              |
|                   | High capacity re-chargeable batteries                                                       |
|                   | Battery status indicator                                                                    |
|                   | Economizer for reduction of the energy consumption                                          |
| Vacuum system     | 2 independent vacuum circuits, each vacuum circuit with vacuum reserve and non return valve |
| Control           | Manual on off valve on the lifter's frame                                                   |
|                   | Release of the load by dual action security command                                         |
|                   | Remote control as optional                                                                  |
| Standard features | Smart vacuum control unit                                                                   |
|                   | Audible and visual low vacuum warning devices                                               |
|                   | Vacuum gauge for each vacuum circuit                                                        |
|                   | Vacuum filter                                                                               |
|                   | Battery charger 240 Volt                                                                    |