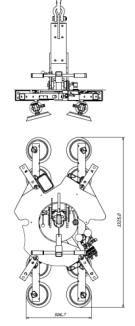

### VB20CG

#### Techinical features

| Application       | Curved glass panes                                                                          |
|-------------------|---------------------------------------------------------------------------------------------|
| Lifting capacity  | 400 kg - 500kg - 600kg                                                                      |
| Suction pads      | N. 12 – 16 – 20 round suction pads(d. 200 mm)                                               |
| Pad spread        | Repositionable arms in two locations                                                        |
| Load movement     | Continuous 360 degree rotation, with possibility of automatic locking at each 90°           |
|                   | 90 degree tilt, with possibility of automatic locking in upright and flat position          |
| Operating system  | DC vacuum pump powered from on-board batteries                                              |
|                   | High capacity re-chargeable batteries                                                       |
|                   | Battery status indicator                                                                    |
|                   | Economizer for reduction of the energy consumption                                          |
| Vacuum system     | 2 independent vacuum circuits, each vacuum circuit with vacuum reserve and non return valve |
| Control           | Manual on off valve on the lifter's frame                                                   |
|                   | Release of the load by dual action security command                                         |
|                   | Remote control as optional                                                                  |
| Standard features | Smart vacuum control unit                                                                   |
|                   | Audible and visual low vacuum warning devices                                               |
|                   | Vacuum gauge for each vacuum circuit                                                        |
|                   | Vacuum filter                                                                               |
|                   | Battery charger 240 Volt                                                                    |