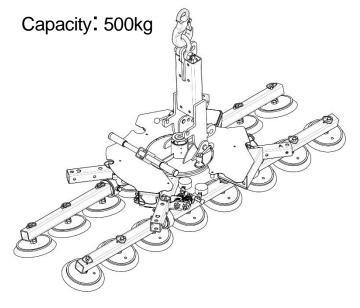

# **VB-CG**

VB-CG series offers a wide range of suction lifters specific for handling curved glass up to 600kg. These models feature a **360° continuous manual rotation and 90° manual tilt** of the load.

Vacuum lifters can be equipped with **12, 16 and 20 round suction pads** (d. 200mm). The latter feature a special joint which allows the handling of both concave and convex curved glass panes.

VB-CG vacuum lifters are designed for working on construction site as they are powered by removable and rechargeable batteries. Battery charger is included.

#### Techinical features

| Application       | Curved glass panes                                                                          |
|-------------------|---------------------------------------------------------------------------------------------|
| Lifting capacity  | 400 kg - 500kg - 600kg                                                                      |
| Suction pads      | N. 12 – 16 – 20 round suction pads(d. 200 mm)                                               |
| Pad spread        | Repositionable arms in two locations                                                        |
| Load movement     | Continuous 360 degree rotation, with possibility of automatic locking at each 90°           |
|                   | 90 degree tilt, with possibility of automatic locking in upright and flat position          |
| Operating system  | DC vacuum pump powered from on-board batteries                                              |
|                   | High capacity re-chargeable batteries                                                       |
|                   | Battery status indicator                                                                    |
|                   | Economizer for reduction of the energy consumption                                          |
| Vacuum system     | 2 independent vacuum circuits, each vacuum circuit with vacuum reserve and non return valve |
| Control           | Manual on off valve on the lifter's frame                                                   |
|                   | Release of the load by dual action security command                                         |
|                   | Remote control as optional                                                                  |
| Standard features | Smart vacuum control unit                                                                   |
|                   | Audible and visual low vacuum warning devices                                               |
|                   | Vacuum gauge for each vacuum circuit                                                        |
|                   | Vacuum filter                                                                               |
|                   | Battery charger 240 Volt                                                                    |