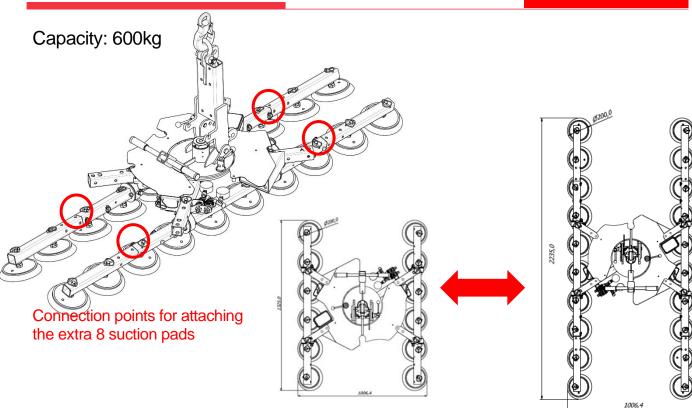

Vacuum lifters can be equipped with **12, 16 and 20 round suction pads** (d. 200mm). The latter feature a special joint which allows the handling of both concave and convex curved glass panes.

VB-CG vacuum lifters are designed for working on construction site as they are powered by removable and rechargeable batteries. Battery charger is included.

#### Techinical features

| Application       | Curved glass panes                                                                          |
|-------------------|---------------------------------------------------------------------------------------------|
| Lifting capacity  | 400 kg - 500kg - 600kg                                                                      |
| Suction pads      | N. 12 – 16 – 20 round suction pads(d. 200 mm)                                               |
| Pad spread        | Repositionable arms in two locations                                                        |
| Load movement     | Continuous 360 degree rotation, with possibility of automatic locking at each 90°           |
|                   | 90 degree tilt, with possibility of automatic locking in upright and flat position          |
| Operating system  | DC vacuum pump powered from on-board batteries                                              |
|                   | High capacity re-chargeable batteries                                                       |
|                   | Battery status indicator                                                                    |
|                   | Economizer for reduction of the energy consumption                                          |
| Vacuum system     | 2 independent vacuum circuits, each vacuum circuit with vacuum reserve and non return valve |
| Control           | Manual on off valve on the lifter's frame                                                   |
|                   | Release of the load by dual action security command                                         |
|                   | Remote control as optional                                                                  |
| Standard features | Smart vacuum control unit                                                                   |
|                   | Audible and visual low vacuum warning devices                                               |
|                   | Vacuum gauge for each vacuum circuit                                                        |
|                   | Vacuum filter                                                                               |
|                   | Battery charger 240 Volt                                                                    |