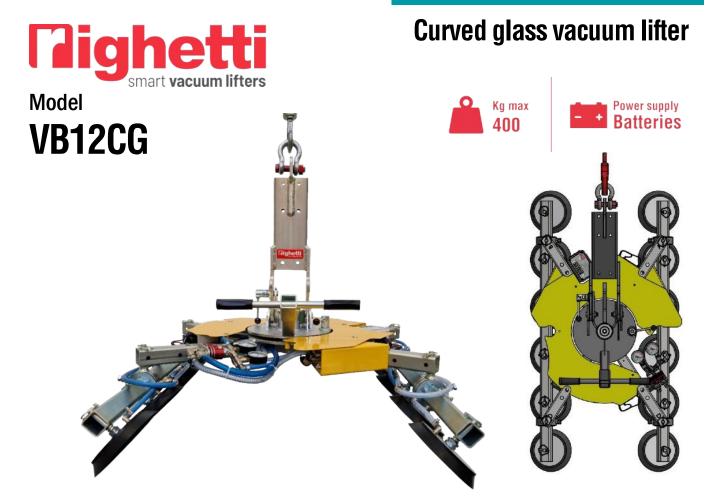

The VB12CG vacuum lifter is a special version of the classic VB4, suitable for curved glass up to 400kg. It features **manual tilt**  $0 - 90^{\circ}$  and **manual 360**° **rotation**.

This lifter has 12 round vacuum pads d. 200 mm, those thanks to their special junctions, allow the lifter to lift both concave and convex glasses. The VB12CG is **powered by two on-board batteries**, rechargeable and easily replaceable.

This lifter is ideal for construction site use, it features **dual vacuum circuit** according to EN13155 standard.

## **Technical specification**

| Application       | Curved glass panels                                                                         |
|-------------------|---------------------------------------------------------------------------------------------|
| Lifting capacity  | Max 400 kg                                                                                  |
| Suction pads      | No. 12 round suction pads d. 200 mm                                                         |
| Pad spread        | Repositionable pads in two positions                                                        |
| Load movement     | Continuous 360 degree rotation, with possibility of automatic locking at each 90°           |
|                   | 90 degree tilt, with possibility of automatic locking in upright and flat position          |
| Operating system  | DC vacuum pump powered from on-board batteries                                              |
|                   | High capacity re-chargeable batteries                                                       |
|                   | Battery status indicator                                                                    |
|                   | Economizer for reduction of the energy consumption                                          |
| Vacuum system     | 2 independent vacuum circuits, each vacuum circuit with vacuum reserve and non return valve |
| Weight of lifter  | Kg 85                                                                                       |
| Control           | Manual on off valve on the lifter's frame                                                   |
|                   | Release of the load by dual action security command                                         |
|                   | Remote control as optional                                                                  |
| Standard features | Audible and visual low vacuum warning devices                                               |
|                   | Vacuum gauge for each vacuum circuit; Vacuum filter                                         |
|                   | Battery charger 240 Volt                                                                    |