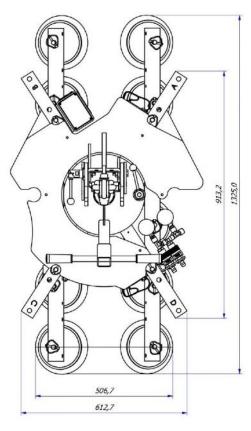

The VB12CG vacuum lifter is a special version of the classic VB4, suitable for curved glass up to 400kg. It features **manual tilt**  $0 - 90^{\circ}$  and **manual 360**° **rotation**.

This lifter has 12 round vacuum pads d. 200 mm, those thanks to their special junctions, allow the lifter to lift both concave and convex glasses. The VB12CG is **powered by two on-board batteries**, rechargeable and easily replaceable.

This lifter is ideal for construction site use, it features **dual vacuum circuit** according to EN13155 standard.

## **Technical specification**

| Application       | Curved glass panels                                                                         |
|-------------------|---------------------------------------------------------------------------------------------|
| Lifting capacity  | Max 400 kg                                                                                  |
| Suction pads      | No. 12 round suction pads d. 200 mm                                                         |
| Pad spread        | Repositionable pads in two positions                                                        |
| Load movement     | Continuous 360 degree rotation, with possibility of automatic locking at each 90°           |
|                   | 90 degree tilt, with possibility of automatic locking in upright and flat position          |
| Operating system  | DC vacuum pump powered from on-board batteries                                              |
|                   | High capacity re-chargeable batteries                                                       |
|                   | Battery status indicator                                                                    |
|                   | Economizer for reduction of the energy consumption                                          |
| Vacuum system     | 2 independent vacuum circuits, each vacuum circuit with vacuum reserve and non return valve |
| Weight of lifter  | Kg 85                                                                                       |
| Control           | Manual on off valve on the lifter's frame                                                   |
|                   | Release of the load by dual action security command                                         |
|                   | Remote control as optional                                                                  |
| Standard features | Audible and visual low vacuum warning devices                                               |
|                   | Vacuum gauge for each vacuum circuit; Vacuum filter                                         |
|                   | Battery charger 240 Volt                                                                    |

## **Curved glass vacuum lifter**

**Technical drawing** 