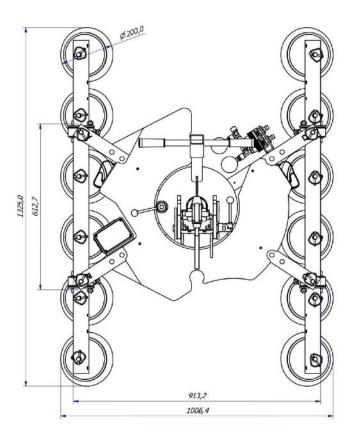

## **Technical specification**

| Application       | Curved glass panels                                                                         |
|-------------------|---------------------------------------------------------------------------------------------|
| Lifting capacity  | Max 400 kg                                                                                  |
| Suction pads      | No. 12 round suction pads d. 200 mm                                                         |
| Pad spread        | Repositionable pads in two positions                                                        |
| Load movement     | Continuous 360 degree rotation, with possibility of automatic locking at each 90°           |
|                   | 90 degree tilt, with possibility of automatic locking in upright and flat position          |
| Operating system  | DC vacuum pump powered from on-board batteries                                              |
|                   | High capacity re-chargeable batteries                                                       |
|                   | Battery status indicator                                                                    |
|                   | Economizer for reduction of the energy consumption                                          |
| Vacuum system     | 2 independent vacuum circuits, each vacuum circuit with vacuum reserve and non return valve |
| Weight of lifter  | Kg 85                                                                                       |
| Control           | Manual on off valve on the lifter's frame                                                   |
|                   | Release of the load by dual action security command                                         |
|                   | Remote control as optional                                                                  |
| Standard features | Audible and visual low vacuum warning devices                                               |
|                   | Vacuum gauge for each vacuum circuit; Vacuum filter                                         |
|                   | Battery charger 240 Volt                                                                    |

## **Curved glass vacuum lifter**

**Technical drawing** 