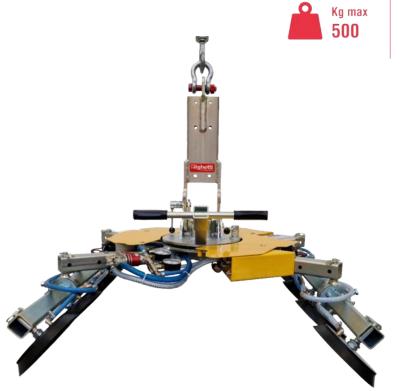

Power supply **Batteries** 

# Racing Section 1 Section 1

## **Curved glass vacuum lifter**





The VB16CG vacuum lifter is a special version of the classic VB4, suitable for curved glass up to 500kg. It features **manual tilt**  $0 - 90^{\circ}$  and **manual 360**° **rotation**.

This lifter has 16 round vacuum pads d. 200 mm, those thanks to their special junctions, allow the lifter to lift both concave and convex glasses. The VB16CG is **powered by two on-board batteries**, rechargeable and easily replaceable.

This lifter is ideal for construction site use, it features dual vacuum circuit according to EN13155 standard.

#### **Technical specification**

| Application       | Curved glass panels                                                                         |
|-------------------|------------------------------------------------------------------------------------------