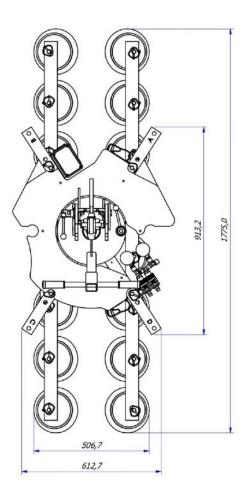

|
| Control           | Manual on off valve on the lifter's frame                                                   |
|                   | Release of the load by dual action security command                                         |
|                   | Remote control as optional                                                                  |
| Standard features | Audible and visual low vacuum warning devices                                               |
|                   | Vacuum gauge for each vacuum circuit; Vacuum filter                                         |
|                   | Battery charger 240 Volt                                                                    |



## **Curved glass vacuum lifter**

### **Technical drawing**