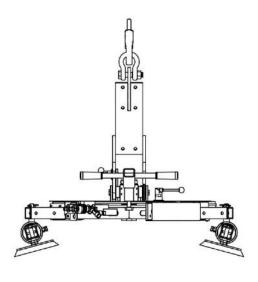

|
| Control           | Manual on off valve on the lifter's frame                                                   |
|                   | Release of the load by dual action security command                                         |
|                   | Remote control as optional                                                                  |
| Standard features | Audible and visual low vacuum warning devices                                               |
|                   | Vacuum gauge for each vacuum circuit; Vacuum filter                                         |
|                   | Battery charger 240 Volt                                                                    |



## **Curved glass vacuum lifter**

### **Technical drawing**