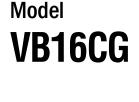

## **Curved glass vacuum lifter**

The VB16CG vacuum lifter is a special version of the classic VB4, suitable for curved glass up to 500kg. It features **manual tilt**  $0 - 90^{\circ}$  and **manual 360**° **rotation**.

This lifter has 16 round vacuum pads d. 200 mm, those thanks to their special junctions, allow the lifter to lift both concave and convex glasses. The VB16CG is **powered by two on-board batteries**, rechargeable and easily replaceable.

This lifter is ideal for construction site use, it features dual vacuum circuit according to EN13155 standard.

#### **Technical specification**

| Application       | Curved glass panels                                                                         |
|-------------------|---------------------------------------------------------------------------------------------|
| Lifting capacity  | Max 500 kg                                                                                  |
| Suction pads      | No. 16 round suction pads d. 200 mm                                                         |
| Pad spread        | Repositionable pads in two positions                                                        |
| Load movement     | Continuous 360 degree rotation, with possibility of automatic locking at each 90°           |
|                   | 90 degree tilt, with possibility of automatic locking in upright and flat position          |
| Operating system  | DC vacuum pump powered from on-board batteries                                              |
|                   | High capacity re-chargeable batteries                                                       |
|                   | Battery status indicator                                                                    |
|                   | Economizer for reduction of the energy consumption                                          |
| Vacuum system     | 2 independent vacuum circuits, each vacuum circuit with vacuum reserve and non return valve |
| Weight of lifter  | Kg 95                                                                                       |
| Control           | Manual on off valve on the lifter's frame                                                   |
|                   | Release of the load by dual action security command                                         |
|                   | Remote control as optional                                                                  |
| Standard features | Audible and visual low vacuum warning devices                                               |
|                   | Vacuum gauge for each vacuum circuit; Vacuum filter                                         |
|                   | Battery charger 240 Volt                                                                    |