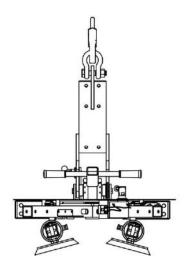

## **Curved glass vacuum lifter**

The VB16CG vacuum lifter is a special version of the classic VB4, suitable for curved glass up to 500kg. It features **manual tilt**  $0 - 90^{\circ}$  and **manual 360**° **rotation**.

This lifter has 16 round vacuum pads d. 200 mm, those thanks to their special junctions, allow the lifter to lift both concave and convex glasses. The VB16CG is **powered by two on-board batteries**, rechargeable and easily replaceable.

This lifter is ideal for construction site use, it features dual vacuum circuit according to EN13155 standard.