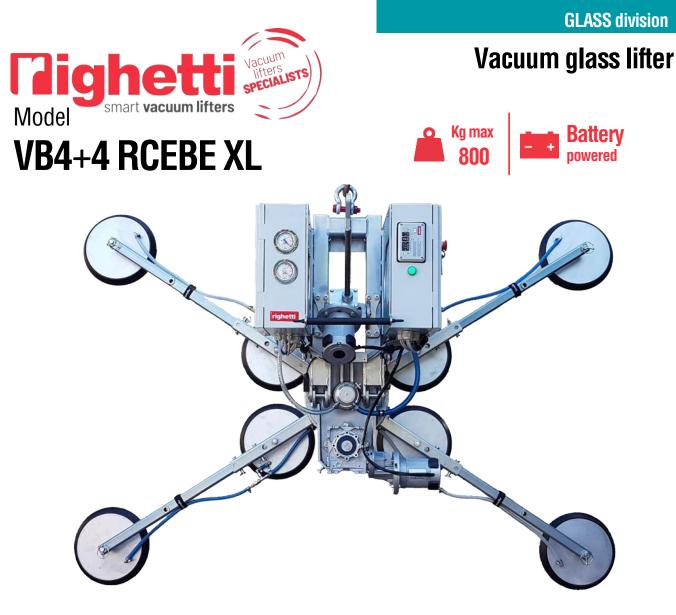

The model VB4+4 RCEBE XL is a modular vacuum glass lifter with electric movements.

On VB4+4 model, the four external suction pads are on removable extension arms that permit to increase the lifting capacity and the pad spread. The pad arms can be removed quickly and easily. The model VB4+4 RCEBE XL has more possible configurations that permits to adapt the lifter on different glass shapes and dimensions.

The VB4+4 RCEBE XL vacuum lifter features powered tilt and electric 360 degree rotation.

The aspiration and release of the load, tilting and rotating systems are commanded by **wireless radio remote control**. Vacuum glass lifter VB4+4 RCEBE XL is battery powered by rechargeable batteries that, if necessary, may be easily removed and quickly replaced. VB4+4 RCEBE XL is specific vacuum glass lifter for construction site use with **dual vacuum circuit according to EN13155**.

This lifter is also available with suction pads d. 390 mm and capacity 600/1200 kg (mod VB4+4 RCEBE d4 XL)