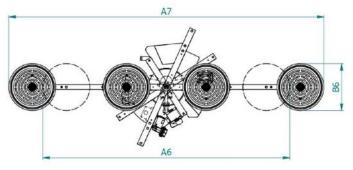

## Vacuum glass lifter

**Technical drawing** 

## **Technical specification**

| Application       | Glass panels                                                                                |
|-------------------|---------------------------------------------------------------------------------------------|
| Lifting capacity  | Max 800 kg in 8 pads configuration   Lifting capacity 100 kg for each suction pad           |
| Suction pads      | No. 8 round suction pads diameter 310 mm, in specific material with high grip               |
|                   | Lipped pads with safety ring                                                                |
| Pad spread        | different configurations                                                                    |
|                   | 4 pads A1xB1 mm 863 x 666   4 pads in line A7xB6 mm 2530 x 310                              |
|                   | 6 pads A5xB4 mm 2430 x 715   8 pads A3Xb3 mm 2145 x 1488                                    |
| Load movement     | Continuous 360 degree electric rotation                                                     |
|                   | Electric 90 degree tilt                                                                     |
| Operating system  | DC vacuum pump powered from on-board batteries                                              |
|                   | High capacity re-chargeable batteries                                                       |
|                   | Battery status indicator                                                                    |
|                   | Economizer for reduction of the energy consumption                                          |
| Vacuum system     | 2 independent vacuum circuits, each vacuum circuit with vacuum reserve and non return valve |
| Weight of lifter  | 175 kg                                                                                      |
| Structural depth  | mm 614                                                                                      |
| Control           | Suction, release, rotation and tilt are controlled with Radio remote control                |
|                   | Release of the load by dual action security command                                         |
| Standard features | Audible and visual low vacuum warning devices                                               |
|                   | Vacuum gauge for each vacuum circuit                                                        |
|                   | Battery charger 240 Volt                                                                    |
|                   | Vacuum filter                                                                               |