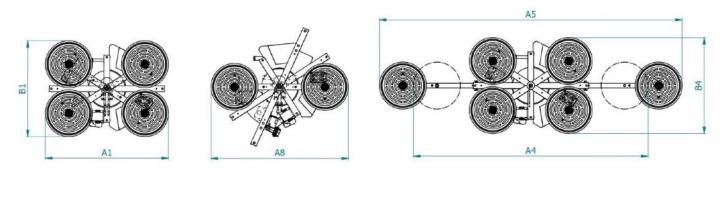

## Vacuum glass lifter

**Technical drawing** 

## **Technical specification**

| Application       | Glass panels                                                                                |
|-------------------|---------------------------------------------------------------------------------------------|
| Lifting capacity  | Max 800 kg in 8 pads configuration   Lifting capacity 100 kg for each suction pad           |
| Suction pads      | No. 8 round suction pads diameter 310 mm, in specific material with high grip               |
|                   | Lipped pads with safety ring                                                                |
| Pad spread        | different configurations                                                                    |
|                   | 4 pads A1xB1 mm 863 x 666   4 pads in line A7xB6 mm 2530 x 310                              |
|                   | 6 pads A5xB4 mm 2430 x 715   8 pads A3Xb3 mm 2145 x 1488                                    |
| Load movement     | Continuous 360 degree electric rotation                                                     |
|                   | Electric 90 degree tilt                                                                     |
| Operating system  | DC vacuum pump powered from on-board batteries                                              |
|                   | High capacity re-chargeable batteries                                                       |
|                   | Battery status indicator                                                                    |
|                   | Economizer for reduction of the energy consumption                                          |
| Vacuum system     | 2 independent vacuum circuits, each vacuum circuit with vacuum reserve and non return valve |
| Weight of lifter  | 175 kg                                                                                      |
| Structural depth  | mm 614                                                                                      |
| Control           | Suction, release, rotation and tilt are controlled with Radio remote control                |
|                   | Release of the load by dual action security command                                         |
| Standard features | Audible and visual low vacuum warning devices                                               |
|                   | Vacuum gauge for each vacuum circuit                                                        |
|                   | Battery charger 240 Volt                                                                    |
|                   | Vacuum filter                                                                               |