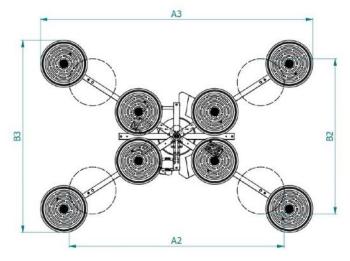

## Vacuum glass lifter

**Technical drawing** 

## **Technical specification**

| Application       | Glass panels                                                                                |
|-------------------|---------------------------------------------------------------------------------------------|
| Lifting capacity  | Max 800 kg in 8 pads configuration   Lifting capacity 100 kg for each suction pad           |
| Suction pads      | No. 8 round suction pads diameter 310 mm, in specific material with high grip               |
|                   | Lipped pads with safety ring                                                                |
| Pad spread        | different configurations                                                                    |
|                   | 4 pads A1xB1 mm 863 x 666   4 pads in line A7xB6 mm 2530 x 310                              |
|                   | 6 pads A5xB4 mm 2430 x 715   8 pads A3Xb3 mm 2145 x 1488                                    |
| Load movement     | Continuous 360 degree electric rotation                                                     |
|                   | Electric 90 degree tilt                                                                     |
| Operating system  | DC vacuum pump powered from on-board batteries                                              |
|                   | High capacity re-chargeable batteries                                                       |
|                   | Battery status indicator                                                                    |
|                   | Economizer for reduction of the energy consumption                                          |
| Vacuum system     | 2 independent vacuum circuits, each vacuum circuit with vacuum reserve and non return valve |
| Weight of lifter  | 175 kg                                                                                      |
| Structural depth  | mm 614                                                                                      |
| Control           | Suction, release, rotation and tilt are controlled with Radio remote control                |
|                   | Release of the load by dual action security command                                         |
| Standard features | Audible and visual low vacuum warning devices                                               |
|                   | Vacuum gauge for each vacuum circuit                                                        |
|                   | Battery charger 240 Volt                                                                    |
|                   | Vacuum filter                                                                               |