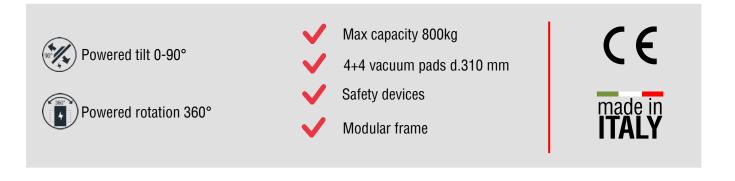

The VB4+4 RCEBE XL vacuum lifter features powered tilt and electric 360 degree rotation.

The aspiration and release of the load, tilting and rotating systems are commanded by **wireless radio remote control**. Vacuum glass lifter VB4+4 RCEBE XL is battery powered by rechargeable batteries that, if necessary, may be easily removed and quickly replaced. VB4+4 RCEBE XL is specific vacuum glass lifter for construction site use with **dual vacuum circuit according to EN13155**.

## **Technical specification**

| Application       | Glass panels                                                                                |
|-------------------|---------------------------------------------------------------------------------------------|
| Lifting capacity  | Max 800 kg in 8 pads configuration   Lifting capacity 100 kg for each suction pad           |
| Suction pads      | No. 8 round suction pads diameter 310 mm, in specific material with high grip               |
|                   | Lipped pads with safety ring                                                                |
| Pad spread        | different configurations                                                                    |
|                   | 4 pads A1xB1 mm 863 x 666   4 pads in line A7xB6 mm 2530 x 310                              |
|                   | 6 pads A5xB4 mm 2430 x 715   8 pads A3Xb3 mm 2145 x 1488                                    |
| Load movement     | Continuous 360 degree electric rotation                                                     |
|                   | Electric 90 degree tilt                                                                     |
| Operating system  | DC vacuum pump powered from on-board batteries                                              |
|                   | High capacity re-chargeable batteries                                                       |
|                   | Battery status indicator                                                                    |
|                   | Economizer for reduction of the energy consumption                                          |
| Vacuum system     | 2 independent vacuum circuits, each vacuum circuit with vacuum reserve and non return valve |
| Weight of lifter  | 175 kg                                                                                      |
| Structural depth  | mm 614                                                                                      |
| Control           | Suction, release, rotation and tilt are controlled with Radio remote control                |
|                   | Release of the load by dual action security command                                         |
| Standard features | Audible and visual low vacuum warning devices                                               |
|                   | Vacuum gauge for each vacuum circuit                                                        |
|                   | Battery charger 240 Volt                                                                    |
|                   | Vacuum filter                                                                               |