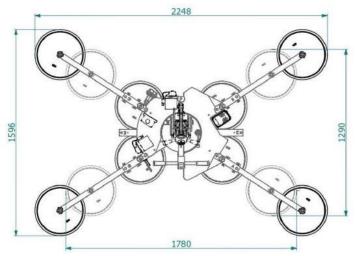

## **Technical drawing**

## **Technical specification**

| Application       | Glass panels                                                                                |
|-------------------|---------------------------------------------------------------------------------------------|
| Lifting capacity  | Max 1200 kg in 8 pads configuration   Lifting capacity 150 kg for each suction pad          |
| Suction pads      | No. 8 round suction pads diameter 390 mm, in specific material with high grip               |
|                   | Lipped pads with safety ring                                                                |
| Pad spread        | Different configurations (see technical drawing)                                            |
| Load movement     | Continuous 360 degree electric rotation                                                     |
|                   | Electric 90 degree tilt                                                                     |
| Operating system  | DC vacuum pump powered from on-board batteries                                              |
|                   | High capacity re-chargeable batteries                                                       |
|                   | Battery status indicator                                                                    |
|                   | Economizer for reduction of the energy consumption                                          |
| Vacuum system     | 2 independent vacuum circuits, each vacuum circuit with vacuum reserve and non return valve |
| Weight of lifter  | 178 kg                                                                                      |
| Structural depth  | mm 614                                                                                      |
| Control           | Suction, release, rotation and tilt are controlled by Radio remote control                  |
|                   | Release of the load by dual action security command                                         |
| Standard features | Audible and visual low vacuum warning devices                                               |
|                   | Vacuum gauge for each vacuum circuit                                                        |
|                   | Battery charger 240 Volt                                                                    |
|                   | Vacuum filter                                                                               |