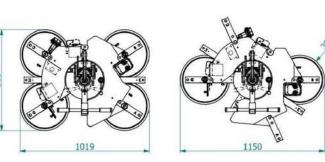

the lifting capacity and the pad spread. The pad arms can be removed quickly and easily. The model VB4+4 RCEBE d4 XL has more possible configurations that permits to adapt the lifter on different glass shapes and dimensions. The VB4+4 RCEBE XL vacuum lifter features powered tilt and electric 360 degree rotation.

The aspiration and release of the load, tilting and rotating systems are commanded by wireless radio remote control. Vacuum glass lifter VB4+4 RCEBE d4 XL is battery powered by rechargeable batteries that, if necessary, may be easily removed and quickly replaced. VB4+4 RCEBE d4 XL is specific vacuum glass lifter for construction site use with dual vacuum circuit according to EN13155.



**Righetti Vacuum Lifters Specialists** 

## Vacuum glass lifter



## **Technical drawing**









## **Technical specification**

| Application       | Glass panels                                                                                |
|-------------------|---------------------------------------------------------------------------------------------|
| Lifting capacity  | Max 1200 kg in 8 pads configuration   Lifting capacity 150 kg for each suction pad          |
| Suction pads      | No. 8 round suction pads diameter 390 mm, in specific material with high grip               |
|                   | Lipped pads with safety ring                                                                |
| Pad spread        | Different configurations (see technical drawing)                                            |
| Load movement     | Continuous 360 degree electric rotation