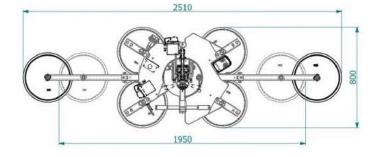

## **Technical drawing**

## **Technical specification**

| Application       | Glass panels                                                                                |
|-------------------|---------------------------------------------------------------------------------------------|
| Lifting capacity  | Max 1200 kg in 8 pads configuration   Lifting capacity 150 kg for each suction pad          |
| Suction pads      | No. 8 round suction pads diameter 390 mm, in specific material with high grip               |
|                   | Lipped pads with safety ring                                                                |
| Pad spread        | Different configurations (see technical drawing)                                            |
| Load movement     | Continuous 360 degree electric rotation                                                     |
|                   | Electric 90 degree tilt                                                                     |
| Operating system  | DC vacuum pump powered from on-board batteries                                              |
|                   | High capacity re-chargeable batteries                                                       |
|                   | Battery status indicator                                                                    |
|                   | Economizer for reduction of the energy consumption                                          |
| Vacuum system     | 2 independent vacuum circuits, each vacuum circuit with vacuum reserve and non return valve |
| Weight of lifter  | 178 kg                                                                                      |
| Structural depth  | mm 614                                                                                      |
| Control           | Suction, release, rotation and tilt are controlled by Radio remote control                  |
|                   | Release of the load by dual action security command                                         |
| Standard features | Audible and visual low vacuum warning devices                                               |
|                   | Vacuum gauge for each vacuum circuit                                                        |
|                   | Battery charger 240 Volt                                                                    |
|                   | Vacuum filter                                                                               |