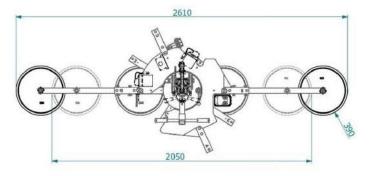

## **Technical drawing**

## **Technical specification**

| Application       | Glass panels                                                                                |
|-------------------|---------------------------------------------------------------------------------------------|
| Lifting capacity  | Max 1200 kg in 8 pads configuration   Lifting capacity 150 kg for each suction pad          |
| Suction pads      | No. 8 round suction pads diameter 390 mm, in specific material with high grip               |
|                   | Lipped pads with safety ring                                                                |
| Pad spread        | Different configurations (see technical drawing)                                            |
| Load movement     | Continuous 360 degree electric rotation                                                     |
|                   | Electric 90 degree tilt                                                                     |
| Operating system  | DC vacuum pump powered from on-board batteries                                              |
|                   | High capacity re-chargeable batteries                                                       |
|                   | Battery status indicator                                                                    |
|                   | Economizer for reduction of the energy consumption                                          |
| Vacuum system     | 2 independent vacuum circuits, each vacuum circuit with vacuum reserve and non return valve |
| Weight of lifter  | 178 kg                                                                                      |
| Structural depth  | mm 614                                                                                      |
| Control           | Suction, release, rotation and tilt are controlled by Radio remote control                  |
|                   | Release of the load by dual action security command                                         |
| Standard features | Audible and visual low vacuum warning devices                                               |
|                   | Vacuum gauge for each vacuum circuit                                                        |
|                   | Battery charger 240 Volt                                                                    |
|                   | Vacuum filter                                                                               |