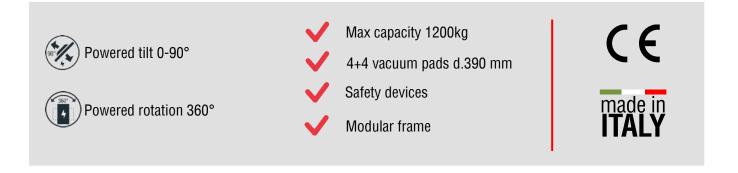

## **Technical specification**

| Application       | Glass panels                                                                                |
|-------------------|---------------------------------------------------------------------------------------------|
| Lifting capacity  | Max 1200 kg in 8 pads configuration   Lifting capacity 150 kg for each suction pad          |
| Suction pads      | No. 8 round suction pads diameter 390 mm, in specific material with high grip               |
|                   | Lipped pads with safety ring                                                                |
| Pad spread        | Different configurations (see technical drawing)                                            |
| Load movement     | Continuous 360 degree electric rotation                                                     |
|                   | Electric 90 degree tilt                                                                     |
| Operating system  | DC vacuum pump powered from on-board batteries                                              |
|                   | High capacity re-chargeable batteries                                                       |
|                   | Battery status indicator                                                                    |
|                   | Economizer for reduction of the energy consumption                                          |
| Vacuum system     | 2 independent vacuum circuits, each vacuum circuit with vacuum reserve and non return valve |
| Weight of lifter  | 178 kg                                                                                      |
| Structural depth  | mm 614                                                                                      |
| Control           | Suction, release, rotation and tilt are controlled by Radio remote control                  |
|                   | Release of the load by dual action security command                                         |
| Standard features | Audible and visual low vacuum warning devices                                               |
|                   | Vacuum gauge for each vacuum circuit                                                        |
|                   | Battery charger 240 Volt                                                                    |
|                   | Vacuum filter                                                                               |