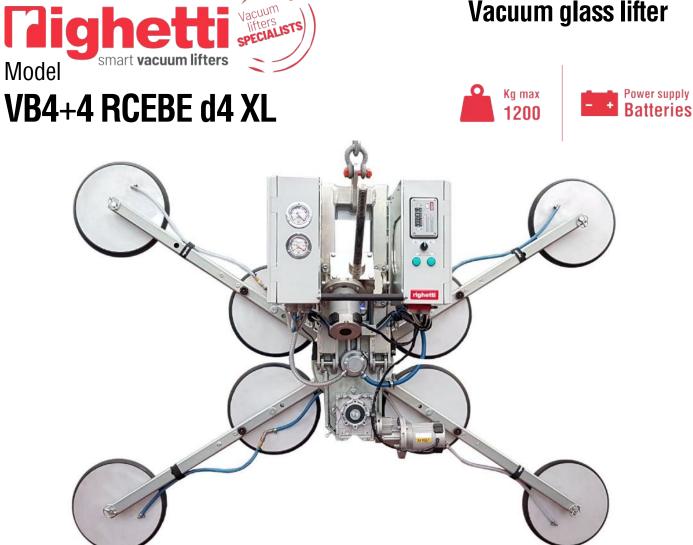

The models VB4+4 RCEBE d4 XL is a modular vacuum glass lifter with electric movements. On VB4+4 model, the four external suction pads are on removable extension arms that permit to increase the lifting capacity and the pad spread. The pad arms can be removed quickly and easily. The model VB4+4 RCEBE d4 XL has more possible configurations that permits to adapt the lifter on different glass shapes and dimensions. The VB4+4 RCEBE XL vacuum lifter features powered tilt and electric 360 degree rotation.

The aspiration and release of the load, tilting and rotating systems are commanded by wireless radio remote control. Vacuum glass lifter VB4+4 RCEBE d4 XL is battery powered by rechargeable batteries that, if necessary, may be easily removed and quickly replaced. VB4+4 RCEBE d4 XL is specific vacuum glass lifter for construction site use with dual vacuum circuit according to EN13155.