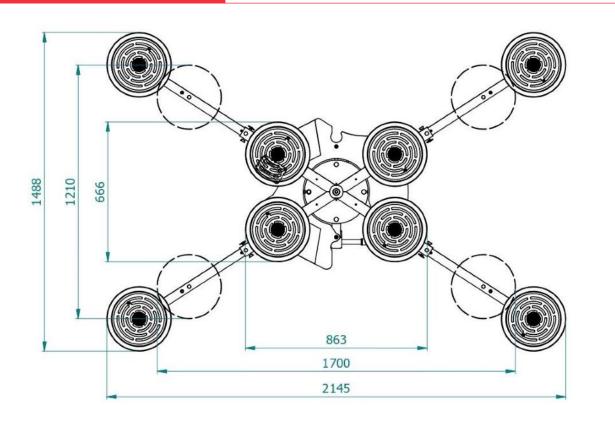

#### **Technical drawing**

### **Technical specification**

| Application       | Glass panels                                                                                |
|-------------------|---------------------------------------------------------------------------------------------|
| Lifting capacity  | Max 800 kg                                                                                  |
| Suction pads      | No. 4 + 4 round suction pads diameter 310 mm                                                |
|                   | Lipped pads with safety ring                                                                |
| Pad spread        | Pads are movable in different configurations                                                |
|                   | 4 pads mm 863 x 666                                                                         |
|                   | 8pads mm 2145 x 1488                                                                        |
| Load movement     | Continuous 360 degree electric rotation                                                     |
|                   | Electric 90 degree tilt                                                                     |
| Operating system  | DC vacuum pump powered from on-board batteries                                              |
|                   | High capacity re-chargeable batteries                                                       |
|                   | Battery status indicator                                                                    |
|                   | Economizer for reduction of the energy consumption                                          |
| Vacuum system     | 2 independent vacuum circuits, each vacuum circuit with vacuum reserve and non return valve |
| Weight of lifter  | 190 kg                                                                                      |
| Structural depth  | mm 614                                                                                      |
| Control           | Suction, release, rotation and tilt are controlled with Radio remote control                |
|                   | Release of the load by dual action security command                                         |
| Standard features | Audible and visual low vacuum warning devices                                               |
|                   | Vacuum gauge for each vacuum circuit                                                        |
|                   | Battery charger 240 Volt                                                                    |
|                   | Vacuum filter                                                                               |
|                   | Multi position hook connection                                                              |
|                   | Lowered suspension for installing of transom window                                         |