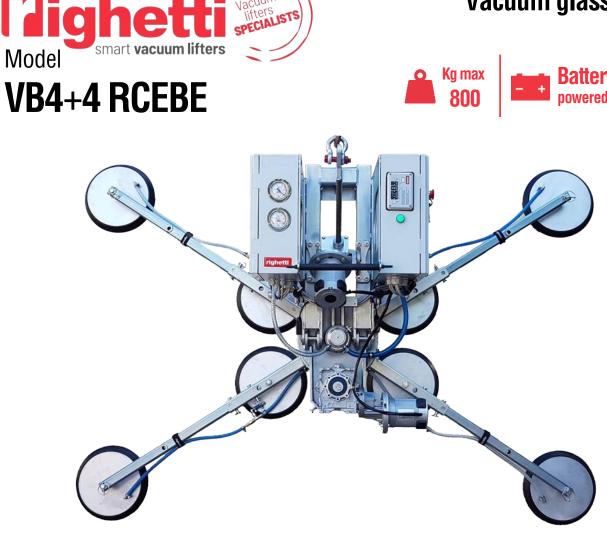

## Vacuum glass lifter

The model VB4+4 RCEBE is a modular vacuum glass lifter with electric movements.

On VB4+4 model, the four external suction pads are on removable extension arms that permit to increase the lifting capacity and the pad spread. The pad arms can be removed quickly and easily.

In configuration with 4 pads, the lifting capacity is 400 kg and is possible to lift small glass panels. With addition of four extension pad arms, the lifting capacity increase to 800 kg.

The VB4+4 RCEBE vacuum lifter features **powered tilt and electric 360 degree rotation** with possibility of automatic stop or continues rotation.

The aspiration, release, tilting and rotating commands are by wireless radio remote control.

Vacuum glass lifter VB4+4 RCEBE is battery powered by rechargeable batteries that, if necessary, may be easily removed and quickly replaced. VB4+4 RCEBE is specific vacuum glass lifter for construction site use with dual vacuum circuit according to EN13155. This lifter is also available with suction pads d. 390 mm and capacity 600/1200 kg (mod VB4+4 RCEBE d4).