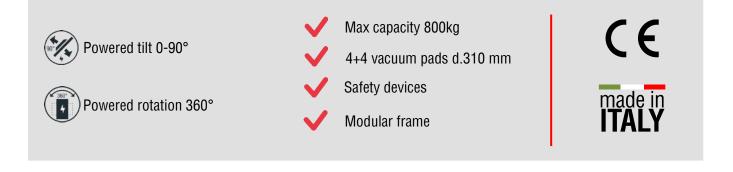

In configuration with 4 pads, the lifting capacity is 400 kg and is possible to lift small glass panels. With addition of four extension pad arms, the lifting capacity increase to 800 kg.

The VB4+4 RCEBE vacuum lifter features **powered tilt and electric 360 degree rotation** with possibility of automatic stop or continues rotation.

### **Technical specification**

| Application       | Glass panels                                                                                |
|-------------------|---------------------------------------------------------------------------------------------|
| Lifting capacity  | Max 800 kg                                                                                  |
| Suction pads      | No. 4 + 4 round suction pads diameter 310 mm                                                |
|                   | Lipped pads with safety ring                                                                |
| Pad spread        | Pads are movable in different configurations                                                |
|                   | 4 pads mm 863 x 666                                                                         |
|                   | 8pads mm 2145 x 1488                                                                        |
| Load movement     | Continuous 360 degree electric rotation                                                     |
|                   | Electric 90 degree tilt                                                                     |
| Operating system  | DC vacuum pump powered from on-board batteries                                              |
|                   | High capacity re-chargeable batteries                                                       |
|                   | Battery status indicator                                                                    |
|                   | Economizer for reduction of the energy consumption                                          |
| Vacuum system     | 2 independent vacuum circuits, each vacuum circuit with vacuum reserve and non return valve |
| Weight of lifter  | 190 kg                                                                                      |
| Structural depth  | mm 614                                                                                      |
| Control           | Suction, release, rotation and tilt are controlled with Radio remote control                |
|                   | Release of the load by dual action security command                                         |
| Standard features | Audible and visual low vacuum warning devices                                               |
|                   | Vacuum gauge for each vacuum circuit                                                        |
|                   | Battery charger 240 Volt                                                                    |
|                   | Vacuum filter                                                                               |
|                   | Multi position hook connection                                                              |
|                   | Lowered suspension for installing of transom window                                         |