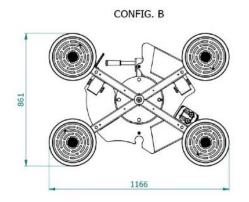

#### **Technical drawing**

CONFIG. C

#### **Technical specification**

| Application       | Glass panels                                                                                |
|-------------------|---------------------------------------------------------------------------------------------|
| Lifting capacity  | Max 400 kg                                                                                  |
| Suction pads      | No. 4 round suction pads diameter 390 mm                                                    |
|                   | Lipped pads with safety ring                                                                |
| Pad spread        | A mm 863x666                                                                                |
|                   | B mm 1166x861                                                                               |
|                   | C mm 1546x1104                                                                              |
|                   | D mm 1781x310                                                                               |
| Load movement     | Continuous 360 degrees powered rotation                                                     |
|                   | 90 degrees powered tilt                                                                     |
| Operating system  | DC vacuum pump powered from on-board batteries                                              |
|                   | High capacity re-chargeable batteries                                                       |
|                   | Battery status indicator                                                                    |
|                   | Economizer for reduction of the energy consumption                                          |
| Vacuum system     | 2 independent vacuum circuits, each vacuum circuit with vacuum reserve and non return valve |
| Weight of lifter  | Kg 140                                                                                      |
| Structural depth  | mm 614                                                                                      |
| Control           | Radio remote control                                                                        |
|                   | Release of the load by dual action security command                                         |
| Standard features | Audible and visual low vacuum warning devices                                               |
|                   | Vacuum gauge for each vacuum circuit; vacuum filter                                         |
|                   | Battery charger 240 Volt                                                                    |
|                   | Multi position hook connection                                                              |