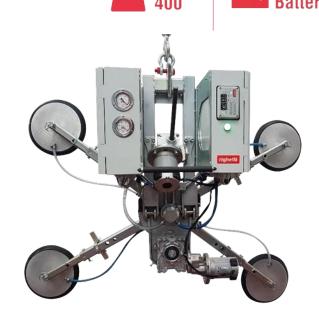

## **VB4 RCEBE PRO**

Kg max

The VB4 RCEBE PRO is a version of the standard VB4 vacuum glass lifter completed with four **extension arms** for bigger pad spread. Thanks to its extension arms, this lifter can reach **four** different configurations.

The four suction cups can be put **in in-line position** and allow the lifter to handle long and narrow glass. Vacuum glass lifter VB4 RCEBE is powered by rechargeable batteries that, if necessary, may be easily removed and quickly replaced.