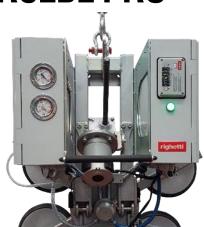

## **VB4 RCEBE PRO**

Kg max

The VB4 RCEBE PRO is a version of the standard VB4 vacuum glass lifter completed with four **extension arms** for bigger pad spread. Thanks to its extension arms, this lifter can reach **four** different configurations.

The VB4 RCEBE vacuum lifter features electric tilt and electric 360 degree rotation. VB4 is specific vacuum glass lifter for construction site use with dual vacuum circuit according to EN13155.

The same model is also available with vacuum pads d. 390 mm and 600kg capacity (mod. VB4RCEBE d4 PRO).