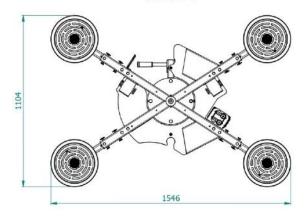

#### **Technical drawing**

CONFIG. C

#### **Technical specification**

| Application       | Glass panels                                                                                |
|-------------------|---------------------------------------------------------------------------------------------|
| Lifting capacity  | Max 400 kg                                                                                  |
| Suction pads      | No. 4 round suction pads diameter 390 mm                                                    |
|                   | Lipped pads with safety ring                                                                |
| Pad spread        | A mm 863x666                                                                                |
|                   | B mm 1166x861                                                                               |
|                   | C mm 1546x1104                                                                              |
|                   | D mm 1781x310                                                                               |
| Load movement     | Continuous 360 degrees powered rotation                                                     |
|                   | 90 degrees powered tilt                                                                     |
| Operating system  | DC vacuum pump powered from on-board batteries                                              |
|                   | High capacity re-chargeable batteries                                                       |
|                   | Battery status indicator                                                                    |
|                   | Economizer for reduction of the energy consumption                                          |
| Vacuum system     | 2 independent vacuum circuits, each vacuum circuit with vacuum reserve and non return valve |
| Weight of lifter  | Kg 140                                                                                      |
| Structural depth  | mm 614                                                                                      |
| Control           | Radio remote control                                                                        |
|                   | Release of the load by dual action security command                                         |
| Standard features | Audible and visual low vacuum warning devices                                               |
|                   | Vacuum gauge for each vacuum circuit; vacuum filter                                         |
|                   | Battery charger 240 Volt                                                                    |
|                   | Multi position hook connection                                                              |