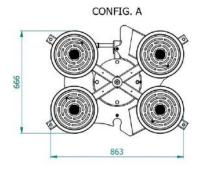

#### **Technical drawing**

CONFIG. C

#### **Technical specification**

| Application       | Glass panels                                                                                |
|-------------------|---------------------------------------------------------------------------------------------|
| Lifting capacity  | Max 400 kg                                                                                  |
| Suction pads      | No. 4 round suction pads diameter 390 mm                                                    |
|                   | Lipped pads with safety ring                                                                |
| Pad spread        | A mm 863x666                                                                                |
|                   | B mm 1166x861                                                                               |
|                   | C mm 1546x1104                                                                              |
|                   | D mm 1781x310                                                                               |
| Load movement     | Continuous 360 degrees powered rotation                                                     |
|                   | 90 degrees powered tilt                                                                     |
| Operating system  | DC vacuum pump powered from on-board batteries                                              |
|                   | High capacity re-chargeable batteries                                                       |
|                   | Battery status indicator                                                                    |
|                   | Economizer for reduction of the energy consumption                                          |
| Vacuum system     | 2 independent vacuum circuits, each vacuum circuit with vacuum reserve and non return valve |
| Weight of lifter  | Kg 140                                                                                      |
| Structural depth  | mm 614                                                                                      |
| Control           | Radio remote control                                                                        |
|                   | Release of the load by dual action security command                                         |
| Standard features | Audible and visual low vacuum warning devices                                               |
|                   | Vacuum gauge for each vacuum circuit; vacuum filter                                         |
|                   | Battery charger 240 Volt                                                                    |
|                   | Multi position hook connection                                                              |