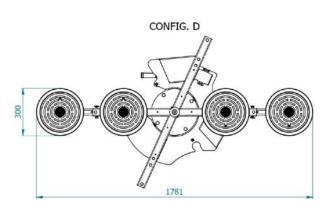

#### **Technical drawing**

CONFIG. C

#### **Technical specification**

| Application       | Glass panels                                                                                |
|-------------------|---------------------------------------------------------------------------------------------|
| Lifting capacity  | Max 400 kg                                                                                  |
| Suction pads      | No. 4 round suction pads diameter 390 mm                                                    |
|                   | Lipped pads with safety ring                                                                |
| Pad spread        | A mm 863x666                                                                                |
|                   | B mm 1166x861                                                                               |
|                   | C mm 1546x1104                                                                              |
|                   | D mm 1781x310                                                                               |
| Load movement     | Continuous 360 degrees powered rotation                                                     |
|                   | 90 degrees powered tilt                                                                     |
| Operating system  | DC vacuum pump powered from on-board batteries                                              |
|                   | High capacity re-chargeable batteries                                                       |
|                   | Battery status indicator                                                                    |
|                   | Economizer for reduction of the energy consumption                                          |
| Vacuum system     | 2 independent vacuum circuits, each vacuum circuit with vacuum reserve and non return valve |
| Weight of lifter  | Kg 140                                                                                      |
| Structural depth  | mm 614                                                                                      |
| Control           | Radio remote control                                                                        |
|                   | Release of the load by dual action security command                                         |
| Standard features | Audible and visual low vacuum warning devices                                               |
|                   | Vacuum gauge for each vacuum circuit; vacuum filter                                         |
|                   | Battery charger 240 Volt                                                                    |
|                   | Multi position hook connection                                                              |