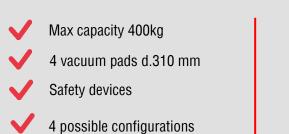

#### **Technical specification**

| Application       | Glass panels                                                                                |
|-------------------|---------------------------------------------------------------------------------------------|
| Lifting capacity  | Max 400 kg                                                                                  |
| Suction pads      | No. 4 round suction pads diameter 390 mm                                                    |
|                   | Lipped pads with safety ring                                                                |
| Pad spread        | A mm 863x666                                                                                |
|                   | B mm 1166x861                                                                               |
|                   | C mm 1546x1104                                                                              |
|                   | D mm 1781x310                                                                               |
| Load movement     | Continuous 360 degrees powered rotation                                                     |
|                   | 90 degrees powered tilt                                                                     |
| Operating system  | DC vacuum pump powered from on-board batteries                                              |
|                   | High capacity re-chargeable batteries                                                       |
|                   | Battery status indicator                                                                    |
|                   | Economizer for reduction of the energy consumption                                          |
| Vacuum system     | 2 independent vacuum circuits, each vacuum circuit with vacuum reserve and non return valve |
| Weight of lifter  | Kg 140                                                                                      |
| Structural depth  | mm 614                                                                                      |
| Control           | Radio remote control                                                                        |
|                   | Release of the load by dual action security command                                         |
| Standard features | Audible and visual low vacuum warning devices                                               |
|                   | Vacuum gauge for each vacuum circuit; vacuum filter                                         |
|                   | Battery charger 240 Volt                                                                    |
|                   | Multi position hook connection                                                              |