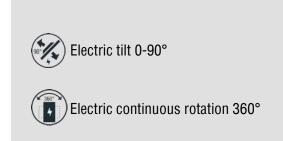

The VB4 RCEBE vacuum lifter features electric tilt and electric 360 degree rotation. VB4 is specific vacuum glass lifter for construction site use with dual vacuum circuit according to EN13155.

The same model is also available with vacuum pads d. 390 mm and 600kg capacity (mod. VB4RCEBE d4 PRO).