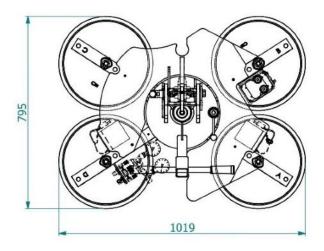

## **Configuration A**

## **Technical specification**

| Application       | Glass panels                                                                                |
|-------------------|---------------------------------------------------------------------------------------------|
| Lifting capacity  | Max 600 kg                                                                                  |
| Suction pads      | No. 4 round suction pads diameter 390 mm                                                    |
|                   | Lipped pads with safety ring                                                                |
| Pad spread        | A mm 795x1019                                                                               |
|                   | B mm 941x1246                                                                               |
| Load movement     | Continuous 360 degrees powered rotation                                                     |
|                   | 90 degrees powered tilt                                                                     |
| Operating system  | DC vacuum pump powered from on-board batteries                                              |
|                   | High capacity re-chargeable batteries                                                       |
|                   | Battery status indicator                                                                    |
|                   | Economizer for reduction of the energy consumption                                          |
| Vacuum system     | 2 independent vacuum circuits, each vacuum circuit with vacuum reserve and non return valve |
| Weight of lifter  | Kg 140                                                                                      |
| Structural depth  | mm 614                                                                                      |
| Control           | Radio remote control                                                                        |
|                   | Release of the load by dual action security command                                         |
| Standard features | Audible and visual low vacuum warning devices                                               |
|                   | Vacuum gauge for each vacuum circuit                                                        |
|                   | Battery charger 240 Volt                                                                    |
|                   | Vacuum filter                                                                               |