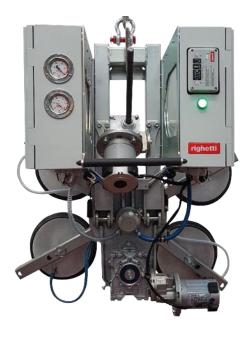

# **VB4 RCEBE d4**

positions, thanks to four extension arms.

The VB4 RCEBE d4 is a battery-powered vacuum lifter with **continuous 360° electric rotation and powered tilt**. The rechargeable batteries can be easily removed and quickly replaced. The suction pads can be positioned in two different positions or in the PRO version, in four

The suction, release, tilting and rotating commands are controlled by **wireless radio remote control**. VB4 RCEBE d4 600kg is a specific vacuum glass lifter for construction site use with **dual vacuum circuit** according to EN13155.

The same model is also available with vacuum pads d. 310 mm and 400kg capacity (mod. VB4RCEBE).