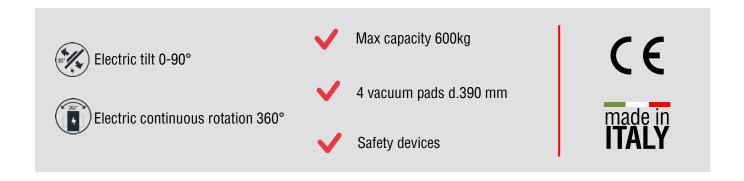

## **Technical specification**

| Application       | Glass panels                                                                                |
|-------------------|---------------------------------------------------------------------------------------------|
| Lifting capacity  | Max 600 kg                                                                                  |
| Suction pads      | No. 4 round suction pads diameter 390 mm                                                    |
|                   | Lipped pads with safety ring                                                                |
| Pad spread        | A mm 795x1019                                                                               |
|                   | B mm 941x1246                                                                               |
| Load movement     | Continuous 360 degrees powered rotation                                                     |
|                   | 90 degrees powered tilt                                                                     |
| Operating system  | DC vacuum pump powered from on-board batteries                                              |
|                   | High capacity re-chargeable batteries                                                       |
|                   | Battery status indicator                                                                    |
|                   | Economizer for reduction of the energy consumption                                          |
| Vacuum system     | 2 independent vacuum circuits, each vacuum circuit with vacuum reserve and non return valve |
| Weight of lifter  | Kg 140                                                                                      |
| Structural depth  | mm 614                                                                                      |
| Control           | Radio remote control                                                                        |
|                   | Release of the load by dual action security command                                         |
| Standard features | Audible and visual low vacuum warning devices                                               |
|                   | Vacuum gauge for each vacuum circuit                                                        |
|                   | Battery charger 240 Volt                                                                    |
|                   | Vacuum filter                                                                               |