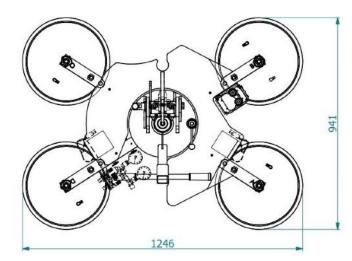

## **Configuration B**

## **Technical specification**

| Application       | Glass panels                                                                                |
|-------------------|---------------------------------------------------------------------------------------------|
| Lifting capacity  | Max 600 kg                                                                                  |
| Suction pads      | No. 4 round suction pads diameter 390 mm                                                    |
|                   | Lipped pads with safety ring                                                                |
| Pad spread        | A mm 795x1019                                                                               |
|                   | B mm 941x1246                                                                               |
| Load movement     | Continuous 360 degrees powered rotation                                                     |
|                   | 90 degrees powered tilt                                                                     |
| Operating system  | DC vacuum pump powered from on-board batteries                                              |
|                   | High capacity re-chargeable batteries                                                       |
|                   | Battery status indicator                                                                    |
|                   | Economizer for reduction of the energy consumption                                          |
| Vacuum system     | 2 independent vacuum circuits, each vacuum circuit with vacuum reserve and non return valve |
| Weight of lifter  | Kg 140                                                                                      |
| Structural depth  | mm 614                                                                                      |
| Control           | Radio remote control                                                                        |
|                   | Release of the load by dual action security command                                         |
| Standard features | Audible and visual low vacuum warning devices                                               |
|                   | Vacuum gauge for each vacuum circuit                                                        |
|                   | Battery charger 240 Volt                                                                    |
|                   | Vacuum filter                                                                               |