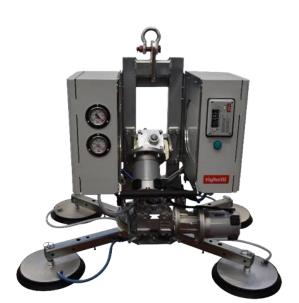

# **VB4 RCEBE d4**

positions, thanks to four extension arms.

The VB4 RCEBE d4 is a battery-powered vacuum lifter with **continuous 360° electric rotation and powered tilt**. The rechargeable batteries can be easily removed and quickly replaced. The suction pads can be positioned in two different positions or in the PRO version, in four

The suction, release, tilting and rotating commands are controlled by **wireless radio remote control**. VB4 RCEBE d4 600kg is a specific vacuum glass lifter for construction site use with **dual vacuum circuit** according to EN13155.

The same model is also available with vacuum pads d. 310 mm and 400kg capacity (mod. VB4RCEBE).