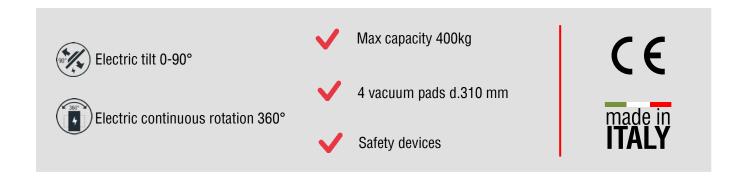

# Model VB4 RCEBE

The VB4 RCEBE is a battery-powered vacuum lifter with **continuous 360**° **electric rotation and powered tilt**. The rechargeable batteries can be easily removed and quickly replaced. The suction pads can be positioned in two different positions or in the PRO version, in four positions, thanks to four extension arms.

The aspiration, release and tilting and rotating commands are controlled by **wireless radio remote control**. VB4 RCEBE 400kg is a specific vacuum glass lifter for construction site use with **dual vacuum circuit** according to EN13155.

### **Technical specification**

| Application       | Glass panels                                                                                |
|-------------------|---------------------------------------------------------------------------------------------|
| Lifting capacity  | Max 400 kg                                                                                  |
| Suction pads      | No. 4 round suction pads diameter 310 mm                                                    |
|                   | Lipped pads with safety ring                                                                |
| Pad spread        | A mm 863x666                                                                                |
|                   | B mm 1166x861                                                                               |
| Load movement     | Continuous 360 degrees powered rotation                                                     |
|                   | 90 degrees powered tilt                                                                     |
| Operating system  | DC vacuum pump powered from on-board batteries                                              |
|                   | High capacity re-chargeable batteries                                                       |
|                   | Battery status indicator                                                                    |
|                   | Economizer for reduction of the energy consumption                                          |
| Vacuum system     | 2 independent vacuum circuits, each vacuum circuit with vacuum reserve and non return valve |
| Weight of lifter  | Kg 135                                                                                      |
| Structural depth  | mm 614                                                                                      |
| Control           | Radio remote control                                                                        |
|                   | Release of the load by dual action security command                                         |
| Standard features | Audible and visual low vacuum warning devices                                               |
|                   | Vacuum gauge for each vacuum circuit                                                        |
|                   | Battery charger 240 Volt                                                                    |
|                   | Vacuum filter                                                                               |