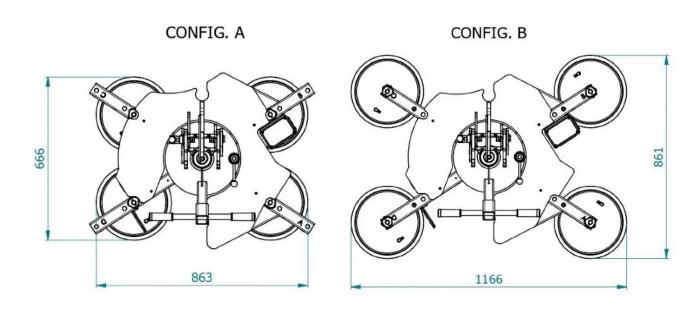

### **Technical drawing**

### **Technical specification**

| Application       | Glass panels                                                                                |
|-------------------|---------------------------------------------------------------------------------------------|
| Lifting capacity  | Max 400 kg                                                                                  |
| Suction pads      | No. 4 round suction pads diameter 310 mm                                                    |
|                   | Lipped pads with safety ring                                                                |
| Pad spread        | A mm 863x666                                                                                |
|                   | B mm 1166x861                                                                               |
| Load movement     | Continuous 360 degrees powered rotation                                                     |
|                   | 90 degrees powered tilt                                                                     |
| Operating system  | DC vacuum pump powered from on-board batteries                                              |
|                   | High capacity re-chargeable batteries                                                       |
|                   | Battery status indicator                                                                    |
|                   | Economizer for reduction of the energy consumption                                          |
| Vacuum system     | 2 independent vacuum circuits, each vacuum circuit with vacuum reserve and non return valve |
| Weight of lifter  | Kg 135                                                                                      |
| Structural depth  | mm 614                                                                                      |
| Control           | Radio remote control                                                                        |
|                   | Release of the load by dual action security command                                         |
| Standard features | Audible and visual low vacuum warning devices                                               |
|                   | Vacuum gauge for each vacuum circuit                                                        |
|                   | Battery charger 240 Volt                                                                    |
|                   | Vacuum filter                                                                               |