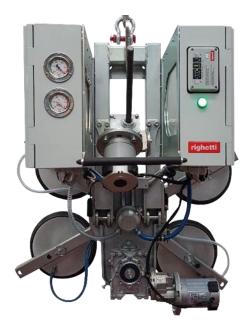

# Model VB4 RCEBE

The VB4 RCEBE is a battery-powered vacuum lifter with **continuous 360**° **electric rotation and powered tilt**. The rechargeable batteries can be easily removed and quickly replaced. The suction pads can be positioned in two different positions or in the PRO version, in four positions, thanks to four extension arms.

The aspiration, release and tilting and rotating commands are controlled by **wireless radio remote control**. VB4 RCEBE 400kg is a specific vacuum glass lifter for construction site use with **dual vacuum circuit** according to EN13155.

### **Technical specification**

| Application       | Glass panels                                                                                |
|-------------------|---------------------------------------------------------------------------------------------|
| Lifting capacity  | Max 400 kg                                                                                  |
| Suction pads      | No. 4 round suction pads diameter 310 mm                                                    |
|                   | Lipped pads with safety ring                                                                |
| Pad spread        | A mm 863x666                                                                                |
|                   | B mm 1166x861                                                                               |
| Load movement     | Continuous 360 degrees powered rotation                                                     |
|                   | 90 degrees powered tilt                                                                     |
| Operating system  | DC vacuum pump powered from on-board batteries                                              |
|                   | High capacity re-chargeable batteries                                                       |
|                   | Battery status indicator                                                                    |
|                   | Economizer for reduction of the energy consumption                                          |
| Vacuum system     | 2 independent vacuum circuits, each vacuum circuit with vacuum reserve and non return valve |
| Weight of lifter  | Kg 135                                                                                      |
| Structural depth  | mm 614                                                                                      |
| Control           | Radio remote control                                                                        |
|                   | Release of the load by dual action security command                                         |
| Standard features | Audible and visual low vacuum warning devices                                               |
|                   | Vacuum gauge for each vacuum circuit                                                        |
|                   | Battery charger 240 Volt                                                                    |
|                   | Vacuum filter                                                                               |