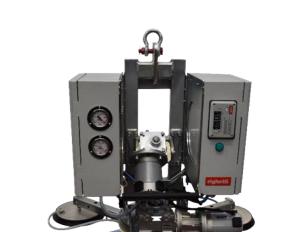

# Model VB4 RCEBE

The VB4 RCEBE is a battery-powered vacuum lifter with **continuous 360**° **electric rotation and powered tilt**. The rechargeable batteries can be easily removed and quickly replaced. The suction pads can be positioned in two different positions or in the PRO version, in four positions, thanks to four extension arms.

The aspiration, release and tilting and rotating commands are controlled by **wireless radio remote control**. VB4 RCEBE 400kg is a specific vacuum glass lifter for construction site use with **dual vacuum circuit** according to EN13155.