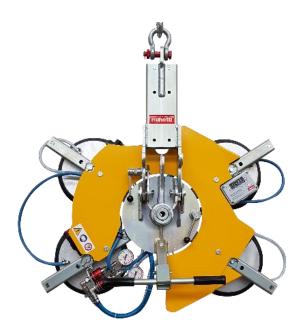

## **VB4 RCMBM PRO**

The VB4 RCMBM-PRO is a version of the standard VB4 vacuum glass lifter completed with four **extension arms** for bigger pad spread. Thanks to its extension arms, this lifter can reach **four different configurations**. The four suction cups can be put **in in-line position** and allow the lifter to handle long and narrow glass.

Manual tilt 0-90°

Manual continuous rotation 360°

**V** 

Max capacity 400kg

4 vacuum pads d.310 mm

Safety devices

4 possible configurations