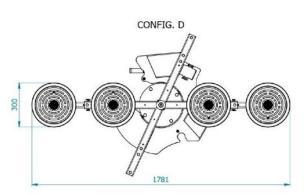

### **Technical specification**

| Application       | Glass panels                                                                                |
|-------------------|---------------------------------------------------------------------------------------------|
| Lifting capacity  | Max 400 kg                                                                                  |
| Suction pads      | No. 4 round suction pads diameter 310 mm                                                    |
|                   | Lipped pads with safety ring                                                                |
| Pad spread        | A mm 863x666                                                                                |
|                   | B mm 1166x861                                                                               |
|                   | C mm 1546x1104                                                                              |
|                   | D mm 1781x310                                                                               |
| Load movement     | Continuous 360 degree rotation, with possibility of automatic locking at each 90°           |
|                   | 90 degree tilt, with possibility of automatic locking in upright and flat position          |
| Operating system  | DC vacuum pump powered from on-board batteries                                              |
|                   | High capacity re-chargeable batteries                                                       |
|                   | Battery status indicator                                                                    |
|                   | Economizer for reduction of the energy consumption                                          |
| Vacuum system     | 2 independent vacuum circuits, each vacuum circuit with vacuum reserve and non return valve |
| Weight of lifter  | Kg 78                                                                                       |
| Structural depth  | mm 250                                                                                      |
| Control           | Manual on off valve on the lifter's frame                                                   |
|                   | Release of the load by dual action security command                                         |
|                   | Remote control as optional                                                                  |
| Standard features | Audible and visual low vacuum warning devices                                               |
|                   | Vacuum gauge for each vacuum circuit                                                        |
|                   | Battery charger 240 Volt                                                                    |
|                   | Vacuum filter                                                                               |
|                   | Multi position hook connection                                                              |
|                   | Lowered suspension for installing of transom window                                         |