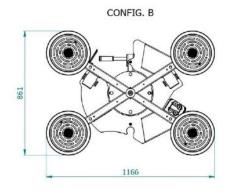

### **Technical specification**

| Application       | Glass panels                                                                                |
|-------------------|---------------------------------------------------------------------------------------------|
| Lifting capacity  | Max 400 kg                                                                                  |
| Suction pads      | No. 4 round suction pads diameter 310 mm                                                    |
|                   | Lipped pads with safety ring                                                                |
| Pad spread        | A mm 863x666                                                                                |
|                   | B mm 1166x861                                                                               |
|                   | C mm 1546x1104                                                                              |
|                   | D mm 1781x310                                                                               |
| Load movement     | Continuous 360 degree rotation, with possibility of automatic locking at each 90°           |
|                   | 90 degree tilt, with possibility of automatic locking in upright and flat position          |
| Operating system  | DC vacuum pump powered from on-board batteries                                              |
|                   | High capacity re-chargeable batteries                                                       |
|                   | Battery status indicator                                                                    |
|                   | Economizer for reduction of the energy consumption                                          |
| Vacuum system     | 2 independent vacuum circuits, each vacuum circuit with vacuum reserve and non return valve |
| Weight of lifter  | Kg 78                                                                                       |
| Structural depth  | mm 250                                                                                      |
| Control           | Manual on off valve on the lifter's frame                                                   |
|                   | Release of the load by dual action security command                                         |
|                   | Remote control as optional                                                                  |
| Standard features | Audible and visual low vacuum warning devices                                               |
|                   | Vacuum gauge for each vacuum circuit                                                        |
|                   | Battery charger 240 Volt                                                                    |
|                   | Vacuum filter                                                                               |
|                   | Multi position hook connection                                                              |
|                   | Lowered suspension for installing of transom window                                         |