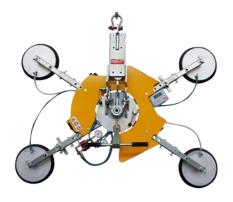

## **VB4 RCMBM PRO**

The VB4 RCMBM-PRO is a version of the standard VB4 vacuum glass lifter completed with four **extension arms** for bigger pad spread. Thanks to its extension arms, this lifter can reach **four different configurations**. The four suction cups can be put **in in-line position** and allow the lifter to handle long and narrow glass.

Manual tilt 0-90°

Manual continuous rotation 360°

**V** 

Max capacity 400kg

4 vacuum pads d.310 mm

Safety devices

4 possible configurations