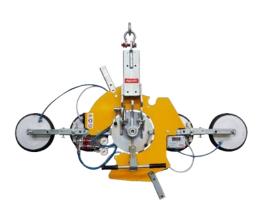

## **VB4 RCMBM PRO**

The VB4 RCMBM-PRO is a version of the standard VB4 vacuum glass lifter completed with four **extension arms** for bigger pad spread. Thanks to its extension arms, this lifter can reach **four different configurations**. The four suction cups can be put **in in-line position** and allow the lifter to handle long and narrow glass.

Manual tilt 0-90°

Manual continuous rotation 360°

**V** 

Max capacity 400kg

4 vacuum pads d.310 mm

Safety devices

4 possible configurations