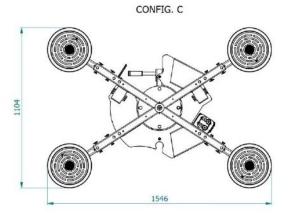

### **Technical specification**

| Application       | Glass panels                                                                                |
|-------------------|---------------------------------------------------------------------------------------------|
| Lifting capacity  | Max 400 kg                                                                                  |
| Suction pads      | No. 4 round suction pads diameter 310 mm                                                    |
|                   | Lipped pads with safety ring                                                                |
| Pad spread        | A mm 863x666                                                                                |
|                   | B mm 1166x861                                                                               |
|                   | C mm 1546x1104                                                                              |
|                   | D mm 1781x310                                                                               |
| Load movement     | Continuous 360 degree rotation, with possibility of automatic locking at each 90°           |
|                   | 90 degree tilt, with possibility of automatic locking in upright and flat position          |
| Operating system  | DC vacuum pump powered from on-board batteries                                              |
|                   | High capacity re-chargeable batteries                                                       |
|                   | Battery status indicator                                                                    |
|                   | Economizer for reduction of the energy consumption                                          |
| Vacuum system     | 2 independent vacuum circuits, each vacuum circuit with vacuum reserve and non return valve |
| Weight of lifter  | Kg 78                                                                                       |
| Structural depth  | mm 250                                                                                      |
| Control           | Manual on off valve on the lifter's frame                                                   |
|                   | Release of the load by dual action security command                                         |
|                   | Remote control as optional                                                                  |
| Standard features | Audible and visual low vacuum warning devices                                               |
|                   | Vacuum gauge for each vacuum circuit                                                        |
|                   | Battery charger 240 Volt                                                                    |
|                   | Vacuum filter                                                                               |
|                   | Multi position hook connection                                                              |
|                   | Lowered suspension for installing of transom window                                         |