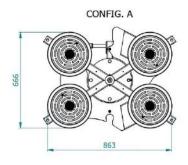

### **Technical specification**

| Application       | Glass panels                                                                                |
|-------------------|---------------------------------------------------------------------------------------------|
| Lifting capacity  | Max 400 kg                                                                                  |
| Suction pads      | No. 4 round suction pads diameter 310 mm                                                    |
|                   | Lipped pads with safety ring                                                                |
| Pad spread        | A mm 863x666                                                                                |
|                   | B mm 1166x861                                                                               |
|                   | C mm 1546x1104                                                                              |
|                   | D mm 1781x310                                                                               |
| Load movement     | Continuous 360 degree rotation, with possibility of automatic locking at each 90°           |
|                   | 90 degree tilt, with possibility of automatic locking in upright and flat position          |
| Operating system  | DC vacuum pump powered from on-board batteries                                              |
|                   | High capacity re-chargeable batteries                                                       |
|                   | Battery status indicator                                                                    |
|                   | Economizer for reduction of the energy consumption                                          |
| Vacuum system     | 2 independent vacuum circuits, each vacuum circuit with vacuum reserve and non return valve |
| Weight of lifter  | Kg 78                                                                                       |
| Structural depth  | mm 250                                                                                      |
| Control           | Manual on off valve on the lifter's frame                                                   |
|                   | Release of the load by dual action security command                                         |
|                   | Remote control as optional                                                                  |
| Standard features | Audible and visual low vacuum warning devices                                               |
|                   | Vacuum gauge for each vacuum circuit                                                        |
|                   | Battery charger 240 Volt                                                                    |
|                   | Vacuum filter                                                                               |
|                   | Multi position hook connection                                                              |
|                   | Lowered suspension for installing of transom window                                         |