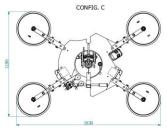

## **Technical specification**

| Application       | Glass panels                                                                                                                                                                                                 |
|-------------------|--------------------------------------------------------------------------------------------------------------------------------------------------------------------------------------------------------------|
| Lifting capacity  | Max 600 kg                                                                                                                                                                                                   |
| Suction pads      | No. 4 round suction pads diameter 390 mm<br>Lipped pads with safety ring                                                                                                                                     |
| Load movement     | Continuous 360 degree rotation, with possibility of automatic locking at each 90° 90 degree tilt, with possibility of automatic locking in upright and flat position                                         |
| Pad spread        | A mm 795x1019<br>B mm 1246x941<br>C mm 1630x1190<br>D mm 1870x390                                                                                                                                            |
| Operating system  | DC vacuum pump powered from on-board batteries high<br>capacity re-chargeable batteries battery status indicator<br>economizer for reduction of the energy consumption                                       |
| Vacuum system     | 2 independent vacuum circuits, each vacuum circuit with vacuum reserve and non return valve                                                                                                                  |
| Structural depth  | mm 250                                                                                                                                                                                                       |
| Control           | Manual on off valve on the lifter's frame<br>Release of the load by dual action security command<br>Remote control as optional                                                                               |
| Standard features | Audible and visual low vacuum warning devices Vacuum gauge for each vacuum circuit Battery charger 240 Volt Vacuum filter Multi position hook connection Lowered suspension for installing of transom window |