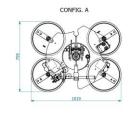

## **Technical specification**

| Application       | Glass panels                                                                                                                                                                                                 |
|-------------------|--------------------------------------------------------------------------------------------------------------------------------------------------------------------------------------------------------------|
| Lifting capacity  | Max 600 kg                                                                                                                                                                                                   |
| Suction pads      | No. 4 round suction pads diameter 390 mm<br>Lipped pads with safety ring                                                                                                                                     |
| Load movement     | Continuous 360 degree rotation, with possibility of automatic locking at each 90° 90 degree tilt, with possibility of automatic locking in upright and flat position                                         |
| Pad spread        | A mm 795x1019<br>B mm 1246x941<br>C mm 1630x1190<br>D mm 1870x390                                                                                                                                            |
| Operating system  | DC vacuum pump powered from on-board batteries high<br>capacity re-chargeable batteries battery status indicator<br>economizer for reduction of the energy consumption                                       |
| Vacuum system     | 2 independent vacuum circuits, each vacuum circuit with vacuum reserve and non return valve                                                                                                                  |
| Structural depth  | mm 250                                                                                                                                                                                                       |
| Control           | Manual on off valve on the lifter's frame<br>Release of the load by dual action security command<br>Remote control as optional                                                                               |
| Standard features | Audible and visual low vacuum warning devices Vacuum gauge for each vacuum circuit Battery charger 240 Volt Vacuum filter Multi position hook connection Lowered suspension for installing of transom window |