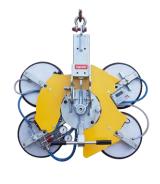

## **Technical specification**

| Application       | Glass panels                                                                                                                                                                                                 |
|-------------------|--------------------------------------------------------------------------------------------------------------------------------------------------------------------------------------------------------------|
| Lifting capacity  | Max 600 kg                                                                                                                                                                                                   |
| Suction pads      | No. 4 round suction pads diameter 390 mm<br>Lipped pads with safety ring                                                                                                                                     |
| Load movement     | Continuous 360 degree rotation, with possibility of automatic locking at each 90° 90 degree tilt, with possibility of automatic locking in upright and flat position                                         |
| Pad spread        | A mm 795x1019<br>B mm 1246x941<br>C mm 1630x1190<br>D mm 1870x390                                                                                                                                            |
| Operating system  | DC vacuum pump powered from on-board batteries high<br>capacity re-chargeable batteries battery status indicator<br>economizer for reduction of the energy consumption                                       |
| Vacuum system     | 2 independent vacuum circuits, each vacuum circuit with vacuum reserve and non return valve                                                                                                                  |
| Structural depth  | mm 250                                                                                                                                                                                                       |
| Control           | Manual on off valve on the lifter's frame<br>Release of the load by dual action security command<br>Remote control as optional                                                                               |
| Standard features | Audible and visual low vacuum warning devices Vacuum gauge for each vacuum circuit Battery charger 240 Volt Vacuum filter Multi position hook connection Lowered suspension for installing of transom window |

## SILCOMNORTH UAB

www.silcomnorth.com hello@silcomnorth.com Phone +370 67216691 Antakalnio g. 17, Vilnius 10312, Lithuania

- battery operating system
- 4 suction pads
- Manual continues 360° rotation
- Manual 90° tilt
- Lifting capacity 600 kg
- Low vacuum warning device
- Compact and slim frame
- ✓ Dual vacuum circuit built to EN13155 standard