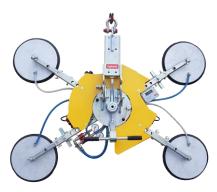

## **Technical specification**

| Application       | Glass panels                                                                                                                                                                                                 |
|-------------------|--------------------------------------------------------------------------------------------------------------------------------------------------------------------------------------------------------------|
| Lifting capacity  | Max 600 kg                                                                                                                                                                                                   |
| Suction pads      | No. 4 round suction pads diameter 390 mm<br>Lipped pads with safety ring                                                                                                                                     |
| Load movement     | Continuous 360 degree rotation, with possibility of automatic locking at each 90° 90 degree tilt, with possibility of automatic locking in upright and flat position                                         |
| Pad spread        | A mm 795x1019<br>B mm 1246x941<br>C mm 1630x1190<br>D mm 1870x390                                                                                                                                            |
| Operating system  | DC vacuum pump powered from on-board batteries high<br>capacity re-chargeable batteries battery status indicator<br>economizer for reduction of the energy consumption                                       |
| Vacuum system     | 2 independent vacuum circuits, each vacuum circuit with vacuum reserve and non return valve                                                                                                                  |
| Structural depth  | mm 250                                                                                                                                                                                                       |
| Control           | Manual on off valve on the lifter's frame<br>Release of the load by dual action security command<br>Remote control as optional                                                                               |
| Standard features | Audible and visual low vacuum warning devices Vacuum gauge for each vacuum circuit Battery charger 240 Volt Vacuum filter Multi position hook connection Lowered suspension for installing of transom window |

## SILCOMNORTH UAB

www.silcomnorth.com hello@silcomnorth.com Phone +370 67216691 Antakalnio g. 17, Vilnius 10312, Lithuania

- battery operating system
- 4 suction pads
- Manual continues 360° rotation
- Manual 90° tilt
- Lifting capacity 600 kg
- Low vacuum warning device
- Compact and slim frame
- ✓ Dual vacuum circuit built to EN13155 standard