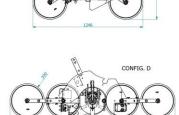

## **Technical specification**

| Application       | Glass panels                                                                                                                                                                                                 |
|-------------------|--------------------------------------------------------------------------------------------------------------------------------------------------------------------------------------------------------------|
| Lifting capacity  | Max 600 kg                                                                                                                                                                                                   |
| Suction pads      | No. 4 round suction pads diameter 390 mm<br>Lipped pads with safety ring                                                                                                                                     |
| Load movement     | Continuous 360 degree rotation, with possibility of automatic locking at each 90° 90 degree tilt, with possibility of automatic locking in upright and flat position                                         |
| Pad spread        | A mm 795x1019<br>B mm 1246x941<br>C mm 1630x1190<br>D mm 1870x390                                                                                                                                            |
| Operating system  | DC vacuum pump powered from on-board batteries high<br>capacity re-chargeable batteries battery status indicator<br>economizer for reduction of the energy consumption                                       |
| Vacuum system     | 2 independent vacuum circuits, each vacuum circuit with vacuum reserve and non return valve                                                                                                                  |
| Structural depth  | mm 250                                                                                                                                                                                                       |
| Control           | Manual on off valve on the lifter's frame<br>Release of the load by dual action security command<br>Remote control as optional                                                                               |
| Standard features | Audible and visual low vacuum warning devices Vacuum gauge for each vacuum circuit Battery charger 240 Volt Vacuum filter Multi position hook connection Lowered suspension for installing of transom window |