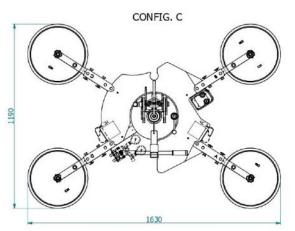

### **Technical specification**

| Application       | Glass panels                                                                                |
|-------------------|---------------------------------------------------------------------------------------------|
| Lifting capacity  | Max 600 kg                                                                                  |
| Suction pads      | No. 4 round suction pads diameter 390 mm                                                    |
|                   | Lipped pads with safety ring                                                                |
| Pad spread        | A mm 795x1019                                                                               |
|                   | B mm 941x1246                                                                               |
|                   | C mm 1190x1630                                                                              |
|                   | D mm 1870x390                                                                               |
| Load movement     | Continuous 360 degree rotation, with possibility of automatic locking at each 90°           |
|                   | 90 degree tilt, with possibility of automatic locking in upright and flat position          |
| Operating system  | DC vacuum pump powered from on-board batteries                                              |
|                   | High capacity re-chargeable batteries                                                       |
|                   | Battery status indicator                                                                    |
|                   | Economizer for reduction of the energy consumption                                          |
| Vacuum system     | 2 independent vacuum circuits, each vacuum circuit with vacuum reserve and non return valve |
| Weight of lifter  | Kg 81                                                                                       |
| Structural depth  | mm 250                                                                                      |
| Control           | Manual on off valve on the lifter's frame                                                   |
|                   | Release of the load by dual action security command                                         |
|                   | Remote control as optional                                                                  |
| Standard features | Audible and visual low vacuum warning devices                                               |
|                   | Vacuum gauge for each vacuum circuit                                                        |
|                   | Battery charger 240 Volt                                                                    |
|                   | Vacuum filter                                                                               |
|                   | Multi position hook connection                                                              |
|                   | Lowered suspension for installing of transom window                                         |