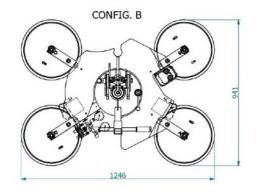

### **Technical specification**

| Application       | Glass panels                                                                                |
|-------------------|---------------------------------------------------------------------------------------------|
| Lifting capacity  | Max 600 kg                                                                                  |
| Suction pads      | No. 4 round suction pads diameter 390 mm                                                    |
|                   | Lipped pads with safety ring                                                                |
| Pad spread        | A mm 795x1019                                                                               |
|                   | B mm 941x1246                                                                               |
|                   | C mm 1190x1630                                                                              |
|                   | D mm 1870x390                                                                               |
| Load movement     | Continuous 360 degree rotation, with possibility of automatic locking at each 90°           |
|                   | 90 degree tilt, with possibility of automatic locking in upright and flat position          |
| Operating system  | DC vacuum pump powered from on-board batteries                                              |
|                   | High capacity re-chargeable batteries                                                       |
|                   | Battery status indicator                                                                    |
|                   | Economizer for reduction of the energy consumption                                          |
| Vacuum system     | 2 independent vacuum circuits, each vacuum circuit with vacuum reserve and non return valve |
| Weight of lifter  | Kg 81                                                                                       |
| Structural depth  | mm 250                                                                                      |
| Control           | Manual on off valve on the lifter's frame                                                   |
|                   | Release of the load by dual action security command                                         |
|                   | Remote control as optional                                                                  |
| Standard features | Audible and visual low vacuum warning devices                                               |
|                   | Vacuum gauge for each vacuum circuit                                                        |
|                   | Battery charger 240 Volt                                                                    |
|                   | Vacuum filter                                                                               |
|                   | Multi position hook connection                                                              |
|                   | Lowered suspension for installing of transom window                                         |