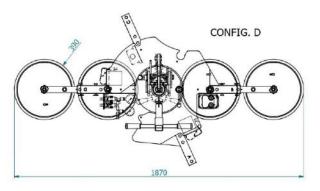

### **Technical specification**

| Application       | Glass panels                                                                                |
|-------------------|---------------------------------------------------------------------------------------------|
| Lifting capacity  | Max 600 kg                                                                                  |
| Suction pads      | No. 4 round suction pads diameter 390 mm                                                    |
|                   | Lipped pads with safety ring                                                                |
| Pad spread        | A mm 795x1019                                                                               |
|                   | B mm 941x1246                                                                               |
|                   | C mm 1190x1630                                                                              |
|                   | D mm 1870x390                                                                               |
| Load movement     | Continuous 360 degree rotation, with possibility of automatic locking at each 90°           |
|                   | 90 degree tilt, with possibility of automatic locking in upright and flat position          |
| Operating system  | DC vacuum pump powered from on-board batteries                                              |
|                   | High capacity re-chargeable batteries                                                       |
|                   | Battery status indicator                                                                    |
|                   | Economizer for reduction of the energy consumption                                          |
| Vacuum system     | 2 independent vacuum circuits, each vacuum circuit with vacuum reserve and non return valve |
| Weight of lifter  | Kg 81                                                                                       |
| Structural depth  | mm 250                                                                                      |
| Control           | Manual on off valve on the lifter's frame                                                   |
|                   | Release of the load by dual action security command                                         |
|                   | Remote control as optional                                                                  |
| Standard features | Audible and visual low vacuum warning devices                                               |
|                   | Vacuum gauge for each vacuum circuit                                                        |
|                   | Battery charger 240 Volt                                                                    |
|                   | Vacuum filter                                                                               |
|                   | Multi position hook connection                                                              |
|                   | Lowered suspension for installing of transom window                                         |