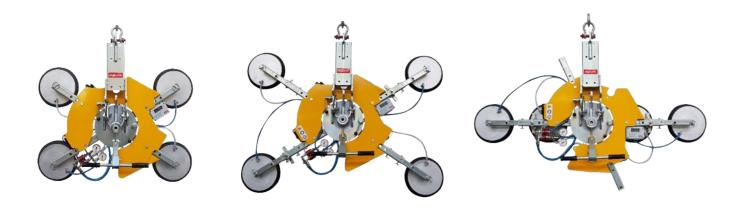

# VB4 RCMBM d4 PRO

The VB4 RCMBM d4 PRO is a version of the standard VB4 vacuum glass lifter completed with four **extension arms** for bigger pad spread. Thanks to its extension arms, this lifter can reach **four different configurations**. The four suction cups can be put **in in-line position** and allow the lifter to handle long and narrow glass.

Vacuum glass lifter VB4 RCMBM d4 PRO is **battery powered** by rechargeable batteries that, if necessary, may be easily removed and quickly replaced. The VB4 RCMBM vacuum lifter features **manual tilt and manual 360 degree rotation**. Its compact and flat design permit that VB4 could work also behind scaffoldings.