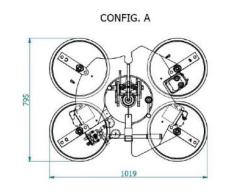

## Vacuum glass lifter

**Technical drawing** 

### **Technical specification**

| Application       | Glass panels                                                                                |
|-------------------|---------------------------------------------------------------------------------------------|
| Lifting capacity  | Max 600 kg                                                                                  |
| Suction pads      | No. 4 round suction pads diameter 390 mm                                                    |
|                   | Lipped pads with safety ring                                                                |
| Pad spread        | A mm 795x1019                                                                               |
|                   | B mm 941x1246                                                                               |
|                   | C mm 1190x1630                                                                              |
|                   | D mm 1870x390                                                                               |
| Load movement     | Continuous 360 degree rotation, with possibility of automatic locking at each 90°           |
|                   | 90 degree tilt, with possibility of automatic locking in upright and flat position          |
| Operating system  | DC vacuum pump powered from on-board batteries                                              |
|                   | High capacity re-chargeable batteries                                                       |
|                   | Battery status indicator                                                                    |
|                   | Economizer for reduction of the energy consumption                                          |
| Vacuum system     | 2 independent vacuum circuits, each vacuum circuit with vacuum reserve and non return valve |
| Weight of lifter  | Kg 81                                                                                       |
| Structural depth  | mm 250                                                                                      |
| Control           | Manual on off valve on the lifter's frame                                                   |
|                   | Release of the load by dual action security command                                         |
|                   | Remote control as optional                                                                  |
| Standard features | Audible and visual low vacuum warning devices                                               |
|                   | Vacuum gauge for each vacuum circuit                                                        |
|                   | Battery charger 240 Volt                                                                    |
|                   | Vacuum filter                                                                               |
|                   | Multi position hook connection                                                              |
|                   | Lowered suspension for installing of transom window                                         |