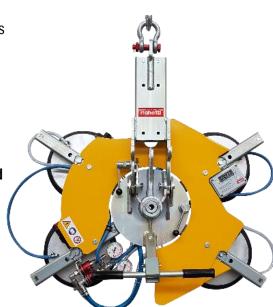

# VB4 RCMBM d4 PRO

The VB4 RCMBM d4 PRO is a version of the standard VB4 vacuum glass lifter completed with four **extension arms** for bigger pad spread. Thanks to its extension arms, this lifter can reach **four different configurations**. The four suction cups can be put **in in-line position** and allow the lifter to handle long and narrow glass.

Vacuum glass lifter VB4 RCMBM d4 PRO is **battery powered** by rechargeable batteries that, if necessary, may be easily removed and quickly replaced. The VB4 RCMBM vacuum lifter features **manual tilt and manual 360 degree rotation**. Its compact and flat design permit that VB4 could work also behind scaffoldings.

VB4 is specific vacuum glass lifter for construction site use with **dual vacuum circuit** according to EN13155. The same model is also available with vacuum pads d. 310 mm and 400kg capacity (mod. VB4RCMBM PRO).