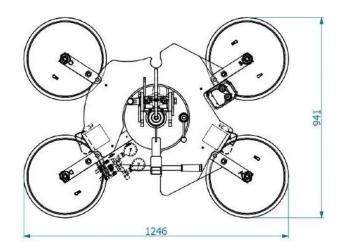

The 4 suction pads diameter 390 mm are repositionable in two different positions: when the lifter is closed the pads spread is 795x1019 mm; when the lifter is open the pads spread is 1246x941 mm.

The VB4 RCMBM d4 vacuum lifter features manual tilt and manual 360° rotation. Its compact and flat design permit that VB4 could work also behind scaffoldings.