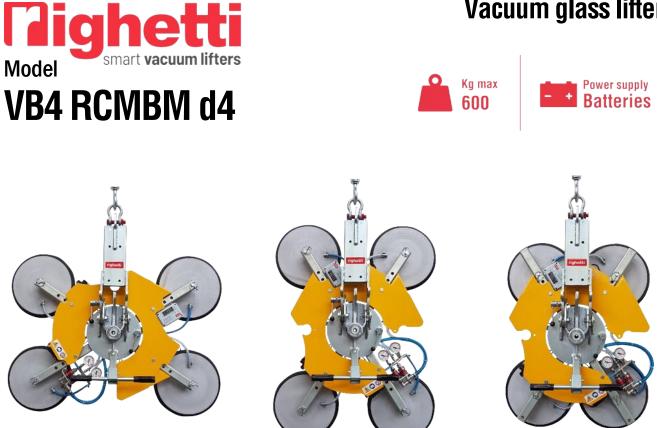

# Vacuum glass lifter

The VB4 d4 is a below-the-hook vacuum lifter suitable for lifting and handling glass units weighing up to 600 kg. Vacuum glass lifter VB4 RCMBM d4 is **battery powered** by rechargeable batteries that, if necessary, may be easily removed and quickly replaced (battery charger included).

The 4 suction pads diameter 390 mm are repositionable in two different positions: when the lifter is closed the pads spread is 795x1019 mm; when the lifter is open the pads spread is 1246x941 mm.

The VB4 RCMBM d4 vacuum lifter features manual tilt and manual 360° rotation. Its compact and flat design permit that VB4 could work also behind scaffoldings.

VB4 is specific vacuum glass lifter for construction site use with **dual vacuum circuit** according to EN13155 standard.