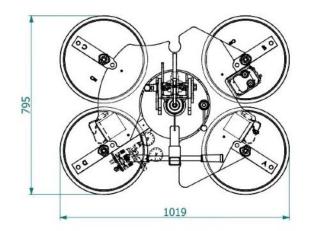

The 4 suction pads diameter 390 mm are repositionable in two different positions: when the lifter is closed the pads spread is 795x1019 mm; when the lifter is open the pads spread is 1246x941 mm.

The VB4 RCMBM d4 vacuum lifter features manual tilt and manual 360° rotation. Its compact and flat design permit that VB4 could work also behind scaffoldings.