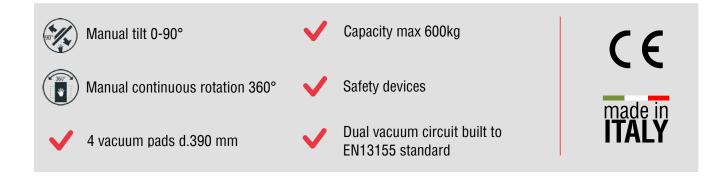

## **Technical specification**

| Application       | Glass panels                                                                                |
|-------------------|---------------------------------------------------------------------------------------------|
| Lifting capacity  | Max 600 kg                                                                                  |
| Suction pads      | No. 4 round suction pads diameter 390 mm                                                    |
|                   | Lipped pads with safety ring                                                                |
| Pad spread        | Repositionable pads in two positions:                                                       |
|                   | mm 1019 x 795 / 1246 x 941                                                                  |
| Load movement     | Continuous 360 degree rotation, with possibility of automatic locking at each 90°           |
|                   | 90 degree tilt, with possibility of automatic locking in upright and flat position          |
| Operating system  | DC vacuum pump powered from on-board batteries                                              |
|                   | High capacity re-chargeable batteries                                                       |
|                   | Battery status indicator                                                                    |
|                   | Economizer for reduction of the energy consumption                                          |
| Vacuum system     | 2 independent vacuum circuits, each vacuum circuit with vacuum reserve and non return valve |
| Weight of lifter  | Kg 79                                                                                       |
| Structural depth  | mm 250                                                                                      |
| Control           | Manual on off valve on the lifter's frame                                                   |
|                   | Release of the load by dual action security command                                         |
|                   | Remote control as optional                                                                  |
| Standard features | Audible and visual low vacuum warning devices                                               |
|                   | Vacuum gauge for each vacuum circuit                                                        |
|                   | Battery charger 240 Volt                                                                    |
|                   | Vacuum filter                                                                               |
|                   | Multi position hook connection                                                              |
|                   | Lowered suspension for installing of transom window                                         |