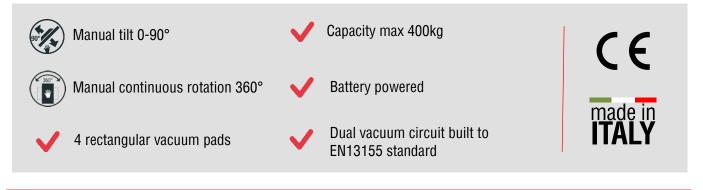

## **Curved glass vacuum lifter**

The VB4C vacuum lifter is a special version of the classic VB4, suitable for curved glass up to 400kg. It features **manual tilt** and **manual 360° rotation**.

Its special rectangular vacuum pads mm 170x930, allow to lift both concave and convex glasses. VB4C is a specific vacuum glass lifter for construction site use, it's powered by two on-board batteries and it features **dual vacuum circuit** according to EN13155 standard.

## **Technical specification**

| Application       | Curved glass panels                                                                                                                                                  |
|-------------------|----------------------------------------------------------------------------------------------------------------------------------------------------------------------|
| Lifting capacity  | Max 400 kg                                                                                                                                                           |
| Suction pads      | No. 4 rectangular suction pads mm 170x930                                                                                                                            |
| Pad spread        | Repositionable pads in two positions                                                                                                                                 |
| Load movement     | Continuous 360-degree rotation, with possibility of automatic locking at each 90° 90-degree tilt, with possibility of automatic locking in upright and flat position |
| Operating system  | DC vacuum pump powered from on-board batteries                                                                                                                       |
|                   | High-capacity re-chargeable batteries                                                                                                                                |
|                   | Battery status indicator                                                                                                                                             |
|                   | Economizer for reduction of the energy consumption                                                                                                                   |
| Vacuum system     | 2 independent vacuum circuits, each vacuum circuit with vacuum reserve and non return valve                                                                          |
| Weight of lifter  | Kg 98                                                                                                                                                                |
| Control           | Manual on off valve on the lifter's frame                                                                                                                            |
|                   | Release of the load by dual action security command                                                                                                                  |
|                   | Remote control as optional                                                                                                                                           |
| Standard features | Audible and visual low vacuum warning devices                                                                                                                        |
|                   | Vacuum gauge for each vacuum circuit                                                                                                                                 |
|                   | Battery charger 240 Volt                                                                                                                                             |
|                   | Vacuum filter                                                                                                                                                        |