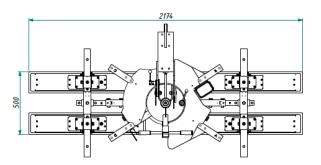

## **Curved glass vacuum lifter**

The VB4C vacuum lifter is a special version of the classic VB4, suitable for curved glass up to 400kg. It features **manual tilt** and **manual 360° rotation**.

Its special rectangular vacuum pads mm 170x930, allow to lift both concave and convex glasses. VB4C is a specific vacuum glass lifter for construction site use, it's powered by two on-board batteries and it features **dual vacuum circuit** according to EN13155 standard.

#### **Technical drawings**

## **Technical specification**

| Application       | Curved glass panels                                                                                                                                                  |
|-------------------|----------------------------------------------------------------------------------------------------------------------------------------------------------------------|
| Lifting capacity  | Max 400 kg                                                                                                                                                           |
| Suction pads      | No. 4 rectangular suction pads mm 170x930                                                                                                                            |
| Pad spread        | Repositionable pads in two positions                                                                                                                                 |
| Load movement     | Continuous 360-degree rotation, with possibility of automatic locking at each 90° 90-degree tilt, with possibility of automatic locking in upright and flat position |
| Operating system  | DC vacuum pump powered from on-board batteries                                                                                                                       |
|                   | High-capacity re-chargeable batteries                                                                                                                                |
|                   | Battery status indicator                                                                                                                                             |
|                   | Economizer for reduction of the energy consumption                                                                                                                   |
| Vacuum system     | 2 independent vacuum circuits, each vacuum circuit with vacuum reserve and non return valve                                                                          |
| Weight of lifter  | Kg 98                                                                                                                                                                |
| Control           | Manual on off valve on the lifter's frame                                                                                                                            |
|                   | Release of the load by dual action security command                                                                                                                  |
|                   | Remote control as optional                                                                                                                                           |
| Standard features | Audible and visual low vacuum warning devices                                                                                                                        |
|                   | Vacuum gauge for each vacuum circuit                                                                                                                                 |
|                   | Battery charger 240 Volt                                                                                                                                             |
|                   | Vacuum filter                                                                                                                                                        |