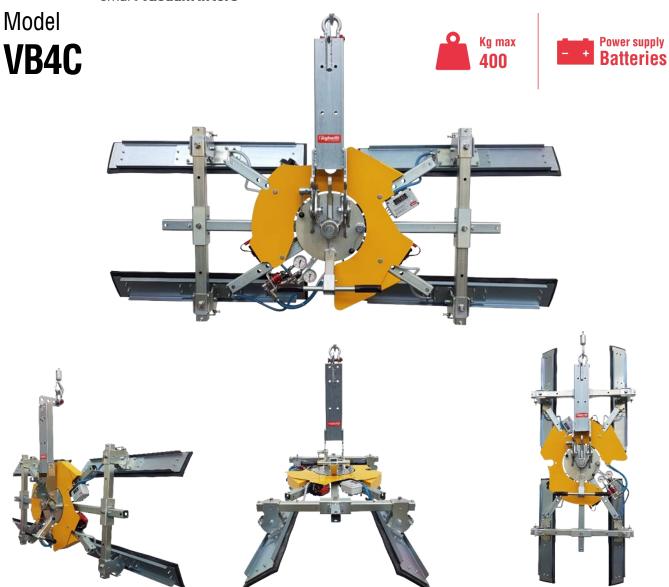

## **Curved glass vacuum lifter**

The VB4C vacuum lifter is a special version of the classic VB4, suitable for curved glass up to 400kg. It features **manual tilt** and **manual 360° rotation**.

Its special rectangular vacuum pads mm 170x930, allow to lift both concave and convex glasses. VB4C is a specific vacuum glass lifter for construction site use, it's powered by two on-board batteries and it features **dual vacuum circuit** according to EN13155 standard.

## **Technical specification**

| Application       | Curved glass panels                                                                                                                                                  |
|-------------------|----------------------------------------------------------------------------------------------------------------------------------------------------------------------|
| Lifting capacity  | Max 400 kg                                                                                                                                                           |
| Suction pads      | No. 4 rectangular suction pads mm 170x930                                                                                                                            |
| Pad spread        | Repositionable pads in two positions                                                                                                                                 |
| Load movement     | Continuous 360-degree rotation, with possibility of automatic locking at each 90° 90-degree tilt, with possibility of automatic locking in upright and flat position |
| Operating system  | DC vacuum pump powered from on-board batteries                                                                                                                       |
|                   | High-capacity re-chargeable batteries                                                                                                                                |
|                   | Battery status indicator                                                                                                                                             |
|                   | Economizer for reduction of the energy consumption                                                                                                                   |
| Vacuum system     | 2 independent vacuum circuits, each vacuum circuit with vacuum reserve and non return valve                                                                          |
| Weight of lifter  | Kg 98                                                                                                                                                                |
| Control           | Manual on off valve on the lifter's frame                                                                                                                            |
|                   | Release of the load by dual action security command                                                                                                                  |
|                   | Remote control as optional                                                                                                                                           |
| Standard features | Audible and visual low vacuum warning devices                                                                                                                        |
|                   | Vacuum gauge for each vacuum circuit                                                                                                                                 |
|                   | Battery charger 240 Volt                                                                                                                                             |
|                   | Vacuum filter                                                                                                                                                        |