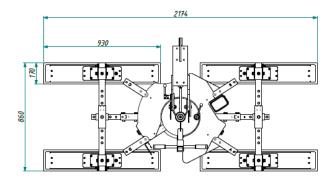

## **Curved glass vacuum lifter**

The VB4C vacuum lifter is a special version of the classic VB4, suitable for curved glass up to 400kg. It features **manual tilt** and **manual 360° rotation**.

Its special rectangular vacuum pads mm 170x930, allow to lift both concave and convex glasses. VB4C is a specific vacuum glass lifter for construction site use, it's powered by two on-board batteries and it features **dual vacuum circuit** according to EN13155 standard.

#### **Technical drawings**

## **Technical specification**

| Application       | Curved glass panels                                                                                                                                                  |
|-------------------|----------------------------------------------------------------------------------------------------------------------------------------------------------------------|
| Lifting capacity  | Max 400 kg                                                                                                                                                           |
| Suction pads      | No. 4 rectangular suction pads mm 170x930                                                                                                                            |
| Pad spread        | Repositionable pads in two positions                                                                                                                                 |
| Load movement     | Continuous 360-degree rotation, with possibility of automatic locking at each 90° 90-degree tilt, with possibility of automatic locking in upright and flat position |
| Operating system  | DC vacuum pump powered from on-board batteries                                                                                                                       |
|                   | High-capacity re-chargeable batteries                                                                                                                                |
|                   | Battery status indicator                                                                                                                                             |
|                   | Economizer for reduction of the energy consumption                                                                                                                   |
| Vacuum system     | 2 independent vacuum circuits, each vacuum circuit with vacuum reserve and non return valve                                                                          |
| Weight of lifter  | Kg 98                                                                                                                                                                |
| Control           | Manual on off valve on the lifter's frame                                                                                                                            |
|                   | Release of the load by dual action security command                                                                                                                  |
|                   | Remote control as optional                                                                                                                                           |
| Standard features | Audible and visual low vacuum warning devices                                                                                                                        |
|                   | Vacuum gauge for each vacuum circuit                                                                                                                                 |
|                   | Battery charger 240 Volt                                                                                                                                             |
|                   | Vacuum filter                                                                                                                                                        |