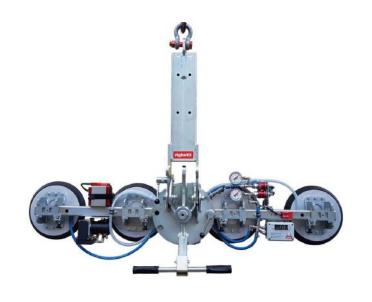

## Vacuum Glass Lifter serie VB4 L RCMBM 400 kg

## **Technical specification**

|                   | 1                                                                                                                                                                                                            |
|-------------------|--------------------------------------------------------------------------------------------------------------------------------------------------------------------------------------------------------------|
| Application       | Glass panels                                                                                                                                                                                                 |
| Lifting capacity  | Max 400 kg                                                                                                                                                                                                   |
| Suction pads      | No. 4 round suction pads diameter 310 mm<br>Lipped pads with safety ring                                                                                                                                     |
| Load movement     | Continuous 360 degree rotation, with possibility of automatic locking at each 90° 90 degree tilt, with possibility of automatic locking in upright and flat position                                         |
| Pad spread        | mm 1660x310                                                                                                                                                                                                  |
| Operating system  | DC vacuum pump powered from on-board batteries high capacity re-chargeable batteries battery status indicator economizer for reduction of the energy consumption                                             |
| Vacuum system     | 2 independent vacuum circuits, each vacuum circuit with vacuum reserve and non return valve                                                                                                                  |
| Weight of lifter  | 70 kg                                                                                                                                                                                                        |
| Structural depth  | mm 250                                                                                                                                                                                                       |
| Control           | Manual on off valve on the lifter's frame<br>Release of the load by dual action security command<br>Remote control as optional                                                                               |
| Standard features | Audible and visual low vacuum warning devices Vacuum gauge for each vacuum circuit Battery charger 240 Volt Vacuum filter Multi position hook connection Lowered suspension for installing of transom window |

## • battery operating system

- 4 suction pads
- Manual continues 360° rotation
- Manual 90° tilt
- Lifting capacity 400 kg
- Low vacuum warning device
- Compact and slim frame

✓ Dual vacuum circuit built to EN13155 standard