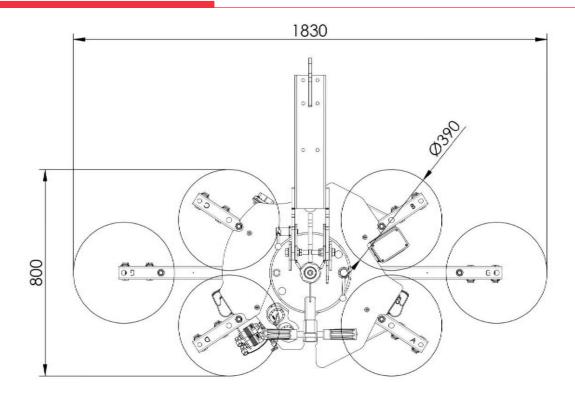

The VB6 RCMBM d4 is a vacuum glass lifter with **manual 360**° **continuous rotation** and **manual tilting system** 0-90°. It has 6 round pads d. 390mm. The pad spread dimension is mm 1830 x 800.

Vacuum glass lifter VB6 RCMBM is **powered** by two rechargeable batteries that, if necessary, may be easily removed and quickly replaced.

#### **Technical drawing**