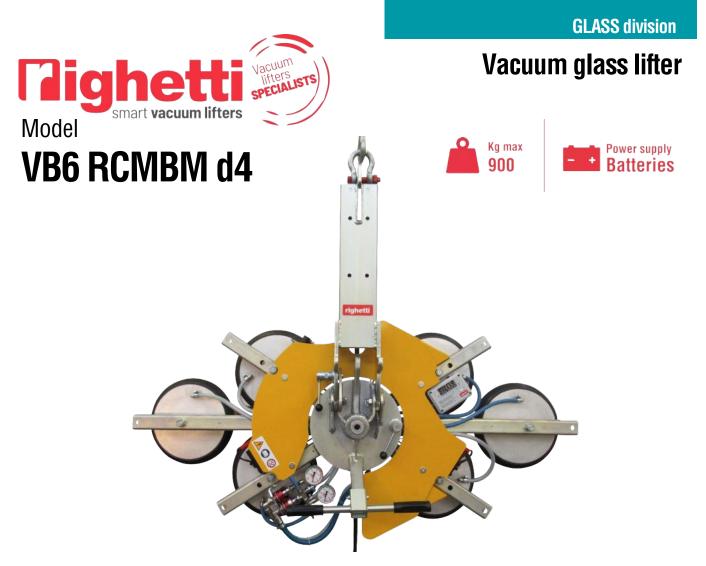

The VB6 RCMBM d4 is a vacuum glass lifter with **manual 360**° **continuous rotation** and **manual tilting system** 0-90°. It has 6 round pads d. 390mm. The pad spread dimension is mm 1830 x 800.

Vacuum glass lifter VB6 RCMBM is **powered** by two rechargeable batteries that, if necessary, may be easily removed and quickly replaced.

VB6 is specific vacuum glass lifter for construction site use with **dual vacuum circuit** according to EN13155. It is also available with vacuum pads d. 310 mm and capacity 600 kg, model VB6 RCMBM.