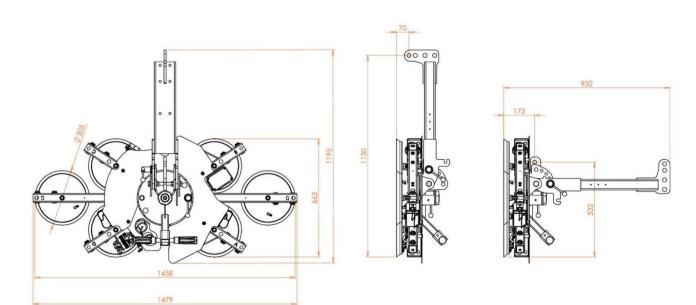

#### **Technical drawing**

## **Technical specification**

| Application       | Glass panels                                                                                |
|-------------------|---------------------------------------------------------------------------------------------|
| Lifting capacity  | Max 600 kg                                                                                  |
| Suction pads      | No. 6 round suction pads diameter 310 mm                                                    |
|                   | Lipped pads with safety ring                                                                |
| Pad spread        | mm 1479x663                                                                                 |
| Load movement     | Continuous 360 degree rotation, with possibility of automatic locking at each 90°           |
|                   | 90 degree tilt, with possibility of automatic locking in upright and flat position          |
| Operating system  | DC vacuum pump powered from on-board batteries                                              |
|                   | High capacity re-chargeable batteries                                                       |
|                   | Battery status indicator                                                                    |
|                   | Economizer for reduction of the energy consumption                                          |
| Vacuum system     | 2 independent vacuum circuits, each vacuum circuit with vacuum reserve and non return valve |
| Weight of lifter  | Kg 81                                                                                       |
| Structural depth  | mm 250                                                                                      |
| Control           | Manual on off valve on the lifter's frame                                                   |
|                   | Release of the load by dual action security command                                         |
|                   | Remote control as optional                                                                  |
| Standard features | Audible and visual low vacuum warning devices                                               |
|                   | Vacuum gauge for each vacuum circuit                                                        |
|                   | Battery charger 240 Volt                                                                    |
|                   | Vacuum filter                                                                               |
|                   | Multi position hook connection                                                              |
|                   | Lowered suspension for installing of transom window                                         |