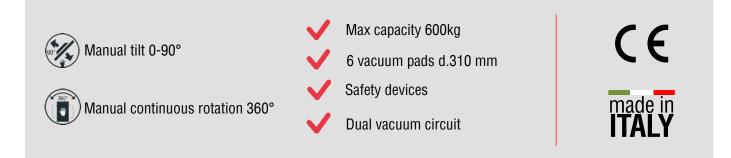

## **Technical specification**

| Application       | Glass panels                                                                                |
|-------------------|---------------------------------------------------------------------------------------------|
| Lifting capacity  | Max 600 kg                                                                                  |
| Suction pads      | No. 6 round suction pads diameter 310 mm                                                    |
|                   | Lipped pads with safety ring                                                                |
| Pad spread        | mm 1479x663                                                                                 |
| Load movement     | Continuous 360 degree rotation, with possibility of automatic locking at each 90°           |
|                   | 90 degree tilt, with possibility of automatic locking in upright and flat position          |
| Operating system  | DC vacuum pump powered from on-board batteries                                              |
|                   | High capacity re-chargeable batteries                                                       |
|                   | Battery status indicator                                                                    |
|                   | Economizer for reduction of the energy consumption                                          |
| Vacuum system     | 2 independent vacuum circuits, each vacuum circuit with vacuum reserve and non return valve |
| Weight of lifter  | Kg 81                                                                                       |
| Structural depth  | mm 250                                                                                      |
| Control           | Manual on off valve on the lifter's frame                                                   |
|                   | Release of the load by dual action security command                                         |
|                   | Remote control as optional                                                                  |
| Standard features | Audible and visual low vacuum warning devices                                               |
|                   | Vacuum gauge for each vacuum circuit                                                        |
|                   | Battery charger 240 Volt                                                                    |
|                   | Vacuum filter                                                                               |
|                   | Multi position hook connection                                                              |
|                   | Lowered suspension for installing of transom window                                         |