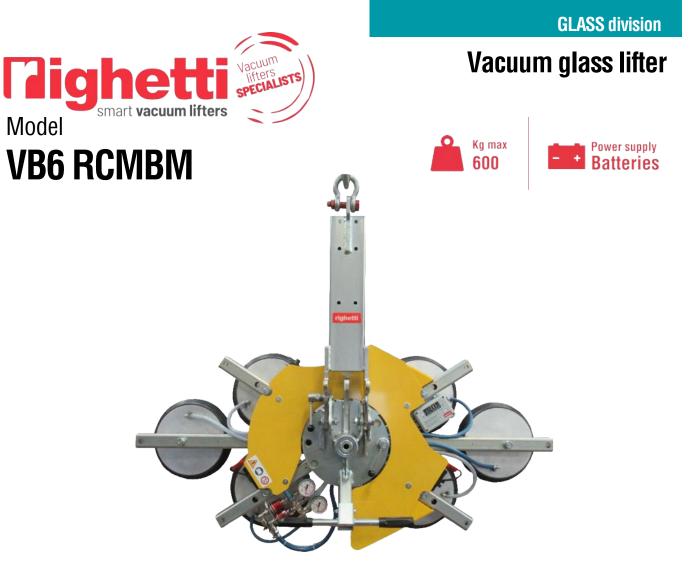

The VB6 RCMBM is a vacuum glass lifter with **manual 360° continuous rotation** and **manual tilting system** 0-90°. It has 6 round pads d. 310mm. The pad spread dimension is mm 1420 x 678.

Vacuum glass lifter VB6 RCMBM is **battery powered** by rechargeable batteries that, if necessary, may be easily removed and quickly replaced.

VB6 is specific vacuum glass lifter for construction site use with **dual vacuum circuit** according to EN13155. It is also available with vacuum pads d. 390 mm and capacity 900 kg, model VB6 RCMBM d4.

## **Technical specification**

| Application       | Glass panels                                                                                |
|-------------------|---------------------------------------------------------------------------------------------|
| Lifting capacity  | Max 600 kg                                                                                  |
| Suction pads      | No. 6 round suction pads diameter 310 mm                                                    |
|                   | Lipped pads with safety ring                                                                |
| Pad spread        | mm 1479x663                                                                                 |
| Load movement     | Continuous 360 degree rotation, with possibility of automatic locking at each 90°           |
|                   | 90 degree tilt, with possibility of automatic locking in upright and flat position          |
| Operating system  | DC vacuum pump powered from on-board batteries                                              |
|                   | High capacity re-chargeable batteries                                                       |
|                   | Battery status indicator                                                                    |
|                   | Economizer for reduction of the energy consumption                                          |
| Vacuum system     | 2 independent vacuum circuits, each vacuum circuit with vacuum reserve and non return valve |
| Weight of lifter  | Kg 81                                                                                       |
| Structural depth  | mm 250                                                                                      |
| Control           | Manual on off valve on the lifter's frame                                                   |
|                   | Release of the load by dual action security command                                         |
|                   | Remote control as optional                                                                  |
| Standard features | Audible and visual low vacuum warning devices                                               |
|                   | Vacuum gauge for each vacuum circuit                                                        |
|                   | Battery charger 240 Volt                                                                    |
|                   | Vacuum filter                                                                               |
|                   | Multi position hook connection                                                              |
|                   | Lowered suspension for installing of transom window                                         |