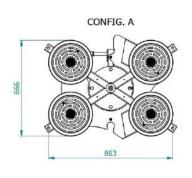

### **Technical specification**

| Application       | Glass panels                                                                                |
|-------------------|---------------------------------------------------------------------------------------------|
| Lifting capacity  | Max 400 kg                                                                                  |
| Suction pads      | No. 4 round suction pads diameter 310 mm                                                    |
|                   | Lipped pads with safety ring                                                                |
| Pad spread        | A mm 863x666                                                                                |
|                   | B mm 1166x861                                                                               |
|                   | C mm 1546x1104                                                                              |
|                   | D mm 1781x310                                                                               |
| Load movement     | Continuous 360 degree rotation, with possibility of automatic locking at each 90°           |
|                   | 90 degree tilt, with possibility of automatic locking in upright and flat position          |
| Operating system  | DC vacuum pump powered from on-board batteries                                              |
|                   | High capacity re-chargeable batteries                                                       |
|                   | Battery status indicator                                                                    |
|                   | Economizer for reduction of the energy consumption                                          |
| Vacuum system     | 2 independent vacuum circuits, each vacuum circuit with vacuum reserve and non return valve |
| Weight of lifter  | Kg 60                                                                                       |
| Structural depth  | mm 250                                                                                      |
| Control           | Manual on off valve on the lifter's frame                                                   |
|                   | Release of the load by dual action security command                                         |
| Standard features | Audible and visual low vacuum warning devices                                               |
|                   | Vacuum gauge for each vacuum circuit                                                        |
|                   | Battery charger 240 Volt                                                                    |
|                   | Vacuum filter                                                                               |