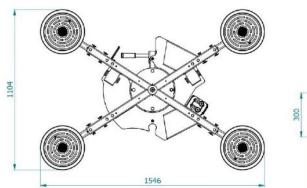

## Vacuum glass lifter

**VBT4 PRO** 

Kg max Power supply 400 **Batteries** 

The VBT4 PRO is a version of the standard VBT4 vacuum glass lifter completed with four **extension arms** for bigger pad spread. Thanks to its extension arms, this lifter can reach four different configurations. The four suction cups can be put in in-line **position** and allow the lifter to handle long and narrow glass.

### **Technical specification**

| Application       | Glass panels                                                                                |
|-------------------|---------------------------------------------------------------------------------------------|
| Lifting capacity  | Max 400 kg                                                                                  |
| Suction pads      | No. 4 round suction pads diameter 310 mm                                                    |
|                   | Lipped pads with safety ring                                                                |
| Pad spread        | A mm 863x666                                                                                |
|                   | B mm 1166x861                                                                               |
|                   | C mm 1546x1104                                                                              |
|                   | D mm 1781x310                                                                               |
| Load movement     | Continuous 360 degree rotation, with possibility of automatic locking at each 90°           |
|                   | 90 degree tilt, with possibility of automatic locking in upright and flat position          |
| Operating system  | DC vacuum pump powered from on-board batteries                                              |
|                   | High capacity re-chargeable batteries                                                       |
|                   | Battery status indicator                                                                    |
|                   | Economizer for reduction of the energy consumption                                          |
| Vacuum system     | 2 independent vacuum circuits, each vacuum circuit with vacuum reserve and non return valve |
| Weight of lifter  | Kg 60                                                                                       |
| Structural depth  | mm 250                                                                                      |
| Control           | Manual on off valve on the lifter's frame                                                   |
|                   | Release of the load by dual action security command                                         |
| Standard features | Audible and visual low vacuum warning devices                                               |
|                   | Vacuum gauge for each vacuum circuit                                                        |
|                   | Battery charger 240 Volt                                                                    |
|                   | Vacuum filter                                                                               |