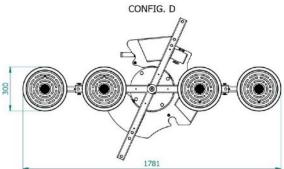

## Vacuum glass lifter

**VBT4 PRO** 

Kg max Power supply 400 **Batteries** 

The VBT4 PRO is a version of the standard VBT4 vacuum glass lifter completed with four **extension arms** for bigger pad spread. Thanks to its extension arms, this lifter can reach four different configurations. The four suction cups can be put in in-line **position** and allow the lifter to handle long and narrow glass.

### **Technical specification**

| Application       | Glass panels                                                                                |
|-------------------|---------------------------------------------------------------------------------------------|
| Lifting capacity  | Max 400 kg                                                                                  |
| Suction pads      | No. 4 round suction pads diameter 310 mm                                                    |
|                   | Lipped pads with safety ring                                                                |
| Pad spread        | A mm 863x666                                                                                |
|                   | B mm 1166x861                                                                               |
|                   | C mm 1546x1104                                                                              |
|                   | D mm 1781x310                                                                               |
| Load movement     | Continuous 360 degree rotation, with possibility of automatic locking at each 90°           |
|                   | 90 degree tilt, with possibility of automatic locking in upright and flat position          |
| Operating system  | DC vacuum pump powered from on-board batteries                                              |
|                   | High capacity re-chargeable batteries                                                       |
|                   | Battery status indicator                                                                    |
|                   | Economizer for reduction of the energy consumption                                          |
| Vacuum system     | 2 independent vacuum circuits, each vacuum circuit with vacuum reserve and non return valve |
| Weight of lifter  | Kg 60                                                                                       |
| Structural depth  | mm 250                                                                                      |
| Control           | Manual on off valve on the lifter's frame                                                   |
|                   | Release of the load by dual action security command                                         |
| Standard features | Audible and visual low vacuum warning devices                                               |
|                   | Vacuum gauge for each vacuum circuit                                                        |
|                   | Battery charger 240 Volt                                                                    |
|                   | Vacuum filter                                                                               |