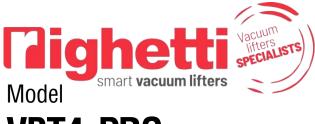

## Vacuum glass lifter

**VBT4 PRO** 

Kg max Power supply 400 **Batteries** 

The VBT4 PRO is a version of the standard VBT4 vacuum glass lifter completed with four **extension arms** for bigger pad spread. Thanks to its extension arms, this lifter can reach four different configurations. The four suction cups can be put in in-line **position** and allow the lifter to handle long and narrow glass.

VBT4 is specific vacuum glass lifter for construction site use with dual vacuum circuit according to EN13155.

Manual tilt 0-90°

Manual continuous rotation 360°

Weight of the lifter just 60kg 4 vacuum pads d.310 mm Safety devices 4 possible configurations