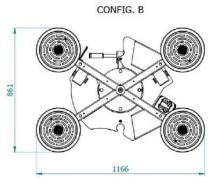

## Vacuum glass lifter

**VBT4 PRO** 

Kg max Power supply 400 **Batteries** 

The VBT4 PRO is a version of the standard VBT4 vacuum glass lifter completed with four **extension arms** for bigger pad spread. Thanks to its extension arms, this lifter can reach four different configurations. The four suction cups can be put in in-line **position** and allow the lifter to handle long and narrow glass.

### **Technical specification**

| Application       | Glass panels                                                                                |
|-------------------|---------------------------------------------------------------------------------------------|
| Lifting capacity  | Max 400 kg                                                                                  |
| Suction pads      | No. 4 round suction pads diameter 310 mm                                                    |
|                   | Lipped pads with safety ring                                                                |
| Pad spread        | A mm 863x666                                                                                |
|                   | B mm 1166x861                                                                               |
|                   | C mm 1546x1104                                                                              |
|                   | D mm 1781x310                                                                               |
| Load movement     | Continuous 360 degree rotation, with possibility of automatic locking at each 90°           |
|                   | 90 degree tilt, with possibility of automatic locking in upright and flat position          |
| Operating system  | DC vacuum pump powered from on-board batteries                                              |
|                   | High capacity re-chargeable batteries                                                       |
|                   | Battery status indicator                                                                    |
|                   | Economizer for reduction of the energy consumption                                          |
| Vacuum system     | 2 independent vacuum circuits, each vacuum circuit with vacuum reserve and non return valve |
| Weight of lifter  | Kg 60                                                                                       |
| Structural depth  | mm 250                                                                                      |
| Control           | Manual on off valve on the lifter's frame                                                   |
|                   | Release of the load by dual action security command                                         |
| Standard features | Audible and visual low vacuum warning devices                                               |
|                   | Vacuum gauge for each vacuum circuit                                                        |
|                   | Battery charger 240 Volt                                                                    |
|                   | Vacuum filter                                                                               |