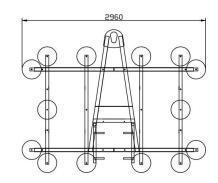

## **Technical specification**

| Application             | Glass panels                                                                                                                   |
|-------------------------|--------------------------------------------------------------------------------------------------------------------------------|
| Lifting capacity        | 1400 kg                                                                                                                        |
| Suction pads            | Nr. 14 pads d.310 mm                                                                                                           |
| Load movement           | Fixed frame for vertical lifting                                                                                               |
| Pad spread              | min mm 2960 x 2030<br>max mm 4920 x 2030<br>TELESCOPIC FRAME                                                                   |
| Operating system        | Electric power 400V 3 fase 50Hz or 220V 1 fase 50Hz                                                                            |
| Vacuum system           | Single vacuum circuit with vacuum reserve, filter and non return valve                                                         |
| Weight of the<br>lifter | 230 kg                                                                                                                         |
| Control                 | Manual on off valve on the lifter's frame<br>Release of the load by dual action security command<br>Remote control as optional |
| Standard features       | Audible and visual low vacuum warning devices<br>Vacuum gauge<br>Vacuum filter                                                 |
| Optional                | Dual vacuum circuit<br>Protection wire mesh<br>Radio remote control                                                            |