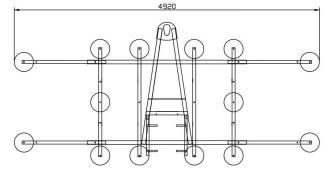

## **Technical specification**

| Application             | Glass panels                                                                                                                   |
|-------------------------|--------------------------------------------------------------------------------------------------------------------------------|
| Lifting capacity        | 1400 kg                                                                                                                        |
| Suction pads            | Nr. 14 pads d.310 mm                                                                                                           |
| Load movement           | Fixed frame for vertical lifting                                                                                               |
| Pad spread              | min mm 2960 x 2030<br>max mm 4920 x 2030<br>TELESCOPIC FRAME                                                                   |
| Operating system        | Electric power 400V 3 fase 50Hz or 220V 1 fase 50Hz                                                                            |
| Vacuum system           | Single vacuum circuit with vacuum reserve, filter and non return valve                                                         |
| Weight of the<br>lifter | 230 kg                                                                                                                         |
| Control                 | Manual on off valve on the lifter's frame<br>Release of the load by dual action security command<br>Remote control as optional |
| Standard features       | Audible and visual low vacuum warning devices<br>Vacuum gauge<br>Vacuum filter                                                 |
| Optional                | Dual vacuum circuit<br>Protection wire mesh<br>Radio remote control                                                            |