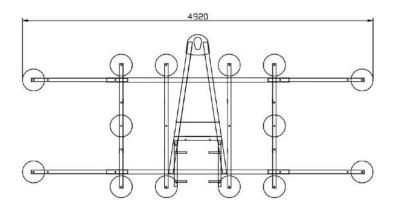

## VEB10+4T FV

VEB10+4T FV is part of a range of vacuum lifters with **vertical fixed structure** for lifting and handling large glass slabs in production area. This big vacuum glass lifter measures 2960 mm wide, extendable up to 4920 mm, thanks to its **telescopic structure**. The maximum height of the vacuum pads is 2030 mm. As optional, it is possible to add the metallic protection guard to increase operator safety.

## **Technical specification**

| Application       | Jumbo glasses                                       |
|-------------------|-----------------------------------------------------|
| Lifting capacity  | Max 1400 kg                                         |
| Suction pads      | No. 14 round suction pads diameter 310 mm           |
|                   | Lipped pads with safety ring                        |
| Pad spread        | Min spread mm 2960 x 2030                           |
|                   | Max spread mm 4920 x 2030 – TELESCOPIC STRUCTURE    |
| Load movement     | Fixed frame in vertical position                    |
| Operating system  | Electric powered                                    |
|                   | 400V 3 phase 50Hz OR 220V single phase 50Hz         |
| Vacuum system     | Single vacuum circuit                               |
| Weight of lifter  | Kg 239                                              |
| Control           | Manual on off valve on the lifter's frame           |
|                   | Release of the load by dual action security command |
| Standard features | Audible and visual low vacuum warning devices       |
|                   | Vacuum gauge                                        |
|                   | Battery charger for alarm system                    |
|                   | Vacuum filter                                       |
| Optional          | Metallic protection guard                           |
|                   | Radio remote control                                |
|                   | Dual vacuum circuit                                 |