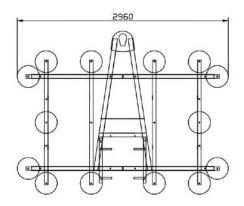

## VEB10+4T FV

VEB10+4T FV is part of a range of vacuum lifters with **vertical fixed structure** for lifting and handling large glass slabs in production area. This big vacuum glass lifter measures 2960 mm wide, extendable up to 4920 mm, thanks to its **telescopic structure**. The maximum height of the vacuum pads is 2030 mm. As optional, it is possible to add the metallic protection guard to increase operator safety.

## **Technical specification**

| Application       | Jumbo glasses                                       |
|-------------------|-----------------------------------------------------|
| Lifting capacity  | Max 1400 kg                                         |
| Suction pads      | No. 14 round suction pads diameter 310 mm           |
|                   | Lipped pads with safety ring                        |
| Pad spread        | Min spread mm 2960 x 2030                           |
|                   | Max spread mm 4920 x 2030 – TELESCOPIC STRUCTURE    |
| Load movement     | Fixed frame in vertical position                    |
| Operating system  | Electric powered                                    |
|                   | 400V 3 phase 50Hz OR 220V single phase 50Hz         |
| Vacuum system     | Single vacuum circuit                               |
| Weight of lifter  | Kg 239                                              |
| Control           | Manual on off valve on the lifter's frame           |
|                   | Release of the load by dual action security command |
| Standard features | Audible and visual low vacuum warning devices       |
|                   | Vacuum gauge                                        |
|                   | Battery charger for alarm system                    |
|                   | Vacuum filter                                       |
| Optional          | Metallic protection guard                           |
|                   | Radio remote control                                |
|                   | Dual vacuum circuit                                 |