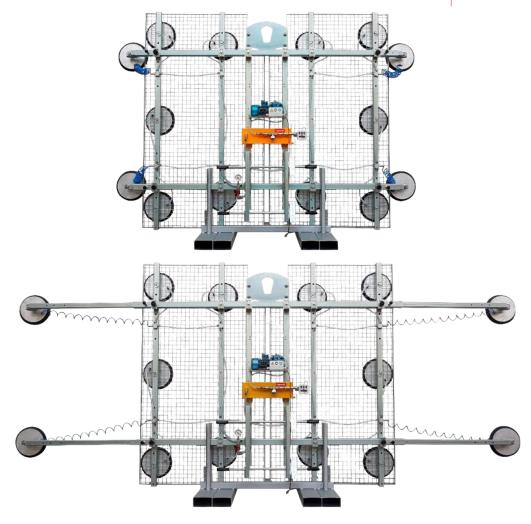

## VEB10+4T FV

VEB10+4T FV is part of a range of vacuum lifters with **vertical fixed structure** for lifting and handling large glass slabs in production area. This big vacuum glass lifter measures 2960 mm wide, extendable up to 4920 mm, thanks to its **telescopic structure**. The maximum height of the vacuum pads is 2030 mm. As optional, it is possible to add the metallic protection guard to increase operator safety.

In addition to the standard models, we can create **customized structures** both for the capacity and for the dimensions. The series is also available in a version with compressed air operating system.