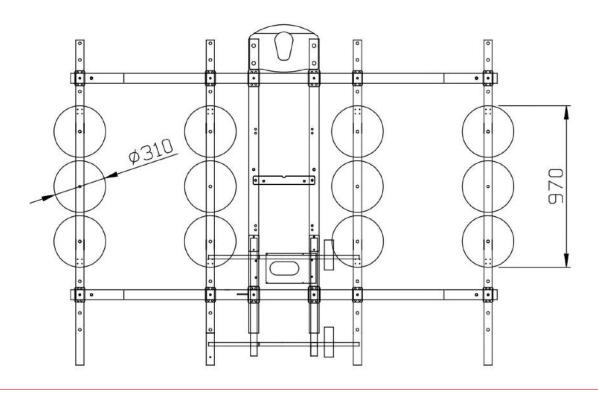

## Vacuum glass lifter

VEB12 FV is part of a range of vacuum lifters with **vertical fixed structure** for lifting and handling large glass slabs in production area.

This large glass Vacuum lifters measures 2760 mm wide. The **vacuum pads can be repositioned along the four arms**. The maximum height of the vacuum pads is 2030 mm; the minimum is 970 mm.

## **Technical specification**

| Application       | Glass panels                                        |
|-------------------|-----------------------------------------------------|
| Lifting capacity  | Max 1200 kg                                         |
| Suction pads      | No. 12 round suction pads diameter 310 mm           |
|                   | Lipped pads with safety ring                        |
| Pad spread        | Repositionable pads along the four arms             |
|                   | Max spread mm 2760 x 2030                           |
|                   | Min spread mm 2760 x 970                            |
| Load movement     | Fixed frame in vertical position                    |
| Operating system  | Electric powered                                    |
|                   | 400V 3 phase 50Hz OR 220V single phase 50Hz         |
| Vacuum system     | Single vacuum circuit                               |
| Weight of lifter  | Kg 150                                              |
| Control           | Manual on off valve on the lifter's frame           |
|                   | Release of the load by dual action security command |
| Standard features | Audible and visual low vacuum warning devices       |
|                   | Vacuum gauge                                        |
|                   | Battery charger for alarm system                    |
|                   | Vacuum filter                                       |

## Vacuum glass lifter

**Technical drawing** 