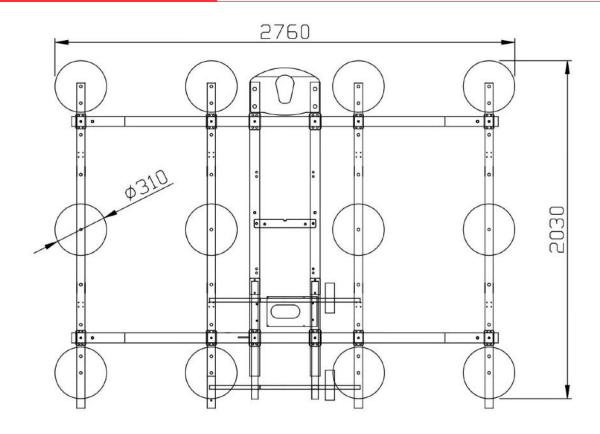

## Vacuum glass lifter

VEB12 FV is part of a range of vacuum lifters with **vertical fixed structure** for lifting and handling large glass slabs in production area.

This large glass Vacuum lifters measures 2760 mm wide. The **vacuum pads can be repositioned along the four arms**. The maximum height of the vacuum pads is 2030 mm; the minimum is 970 mm.

## **Technical specification**

| Application       | Glass panels                                        |
|-------------------|-----------------------------------------------------|
| Lifting capacity  | Max 1200 kg                                         |
| Suction pads      | No. 12 round suction pads diameter 310 mm           |
|                   | Lipped pads with safety ring                        |
| Pad spread        | Repositionable pads along the four arms             |
|                   | Max spread mm 2760 x 2030                           |
|                   | Min spread mm 2760 x 970                            |
| Load movement     | Fixed frame in vertical position                    |
| Operating system  | Electric powered                                    |
|                   | 400V 3 phase 50Hz OR 220V single phase 50Hz         |
| Vacuum system     | Single vacuum circuit                               |
| Weight of lifter  | Kg 150                                              |
| Control           | Manual on off valve on the lifter's frame           |
|                   | Release of the load by dual action security command |
| Standard features | Audible and visual low vacuum warning devices       |
|                   | Vacuum gauge                                        |
|                   | Battery charger for alarm system                    |
|                   | Vacuum filter                                       |

## Vacuum glass lifter

**Technical drawing** 