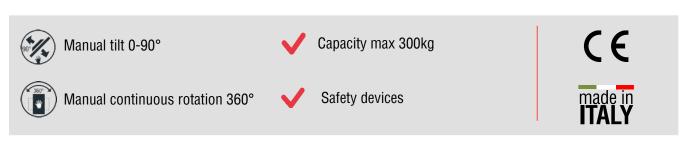

The lifter permits to **rotate the glass of 360° and tilt 90°** from horizontal to vertical and vice versa. The 2 suction pads can be moved along the cross-beam, which as standard is long 1500mm, on request different lengths. VEB2 can be produced, as optional, with **dual vacuum circuit** according to EN13155 standard.

## **Technical specification**

| Application       | Glass panels                                                                                                                                                         |
|-------------------|----------------------------------------------------------------------------------------------------------------------------------------------------------------------|
| Lifting capacity  | Max 300 kg                                                                                                                                                           |
| Suction pads      | No. 2 round suction pads diameter 390 mm; Lipped pads with safety ring                                                                                               |
| Pad spread        | Max 1740 x 390 mm - Min 890 x 390mm                                                                                                                                  |
| Load movement     | Continuous 360 degree rotation, with possibility of automatic locking at each 90° 90 degree tilt, with possibility of automatic locking in upright and flat position |
| Operating system  | Electric operated: 400V 3 phase 50Hz OR 220V single fase 50Hz                                                                                                        |
| Vacuum system     | Single vacuum circuit                                                                                                                                                |
|                   | As optional dual vacuum circuit                                                                                                                                      |
| Weight of lifter  | Kg 63                                                                                                                                                                |
| Control           | Manual on off valve on the lifter's frame                                                                                                                            |
|                   | Release of the load by dual action security command                                                                                                                  |
| Standard features | Audible and visual low vacuum warning devices; Vacuum gauge; Vacuum filter                                                                                           |
|                   | Battery charger for alarm system                                                                                                                                     |
|                   | Multi position hook connection; Lowered suspension for installing of transom window                                                                                  |