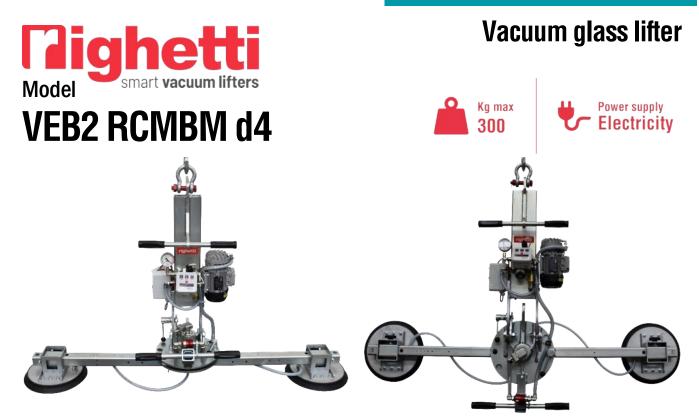

The VEB2 RCMBM d4 model is vacuum glass lifter with two suction pads d. 390 mm, perfect to lift and handle glass sheets. VEB2 has **electric operating system**. As standard is available 400V 3 phase or 220V single phase operated system.

The lifter permits to **rotate the glass of 360° and tilt 90°** from horizontal to vertical and vice versa. The 2 suction pads can be moved along the cross-beam, which as standard is long 1500mm, on request different lengths. VEB2 can be produced, as optional, with **dual vacuum circuit** according to EN13155 standard.

## **Technical specification**

| Application       | Glass panels                                                                                                                                                         |
|-------------------|----------------------------------------------------------------------------------------------------------------------------------------------------------------------|
| Lifting capacity  | Max 300 kg                                                                                                                                                           |
| Suction pads      | No. 2 round suction pads diameter 390 mm; Lipped pads with safety ring                                                                                               |
| Pad spread        | Max 1740 x 390 mm - Min 890 x 390mm                                                                                                                                  |
| Load movement     | Continuous 360 degree rotation, with possibility of automatic locking at each 90° 90 degree tilt, with possibility of automatic locking in upright and flat position |
| Operating system  | Electric operated: 400V 3 phase 50Hz OR 220V single fase 50Hz                                                                                                        |
| Vacuum system     | Single vacuum circuit                                                                                                                                                |
|                   | As optional dual vacuum circuit                                                                                                                                      |
| Weight of lifter  | Kg 63                                                                                                                                                                |
| Control           | Manual on off valve on the lifter's frame                                                                                                                            |
|                   | Release of the load by dual action security command                                                                                                                  |
| Standard features | Audible and visual low vacuum warning devices; Vacuum gauge; Vacuum filter                                                                                           |
|                   | Battery charger for alarm system                                                                                                                                     |
|                   | Multi position hook connection; Lowered suspension for installing of transom window                                                                                  |