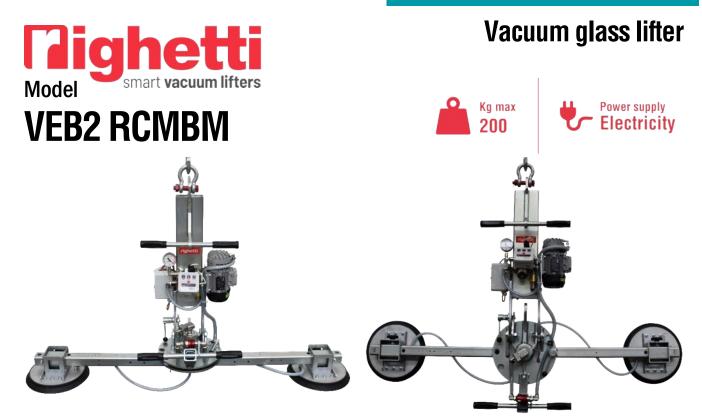

The VEB2 RCMBM model is vacuum glass lifter with two suction pads d. 310 mm, perfect to lift and handle glass sheets. VEB2 has **electric operating system**. As standard is available 400V 3 phase or 220V single phase operated system. On request other voltages.

The lifter permits to **rotate the glass of 360° and tilt 90°** from horizontal to vertical and vice versa. The 2 suction pads can be moved along the cross-beam, which as standard is long 1500mm, on request different lengths. VEB2 can be produced, as optional, with **dual vacuum circuit** according to EN13155 standard.

The lifter is also available with suction pads d.390 mm and capacity 300 kg, mod VEB2 RCMBM d4.