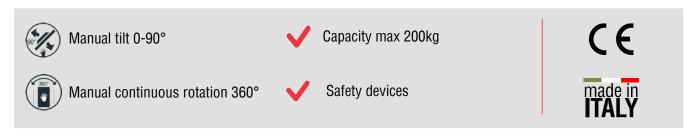

The lifter permits to **rotate the glass of 360° and tilt 90°** from horizontal to vertical and vice versa. The 2 suction pads can be moved along the cross-beam, which as standard is long 1500mm, on request different lengths. VEB2 can be produced, as optional, with **dual vacuum circuit** according to EN13155 standard.

## **Technical specification**

| Application       | Glass panels                                                                        |
|-------------------|-------------------------------------------------------------------------------------|
| Lifting capacity  | Max 200 kg                                                                          |
| Suction pads      | No. 2 round suction pads diameter 310 mm; Lipped pads with safety ring              |
| Pad spread        | Max 1660x310mm - Min 810x310mm                                                      |
| Load movement     | Continuous 360 degree rotation, with possibility of automatic locking at each 90°   |
|                   | 90 degree tilt, with possibility of automatic locking in upright and flat position  |
| Operating system  | Electric operated: 400V 3 phase 50Hz OR 220V single fase 50Hz                       |
| Vacuum system     | Single vacuum circuit                                                               |
|                   | As optional dual vacuum circuit                                                     |
| Weight of lifter  | Kg 63                                                                               |
| Control           | Manual on off valve on the lifter's frame                                           |
|                   | Release of the load by dual action security command                                 |
| Standard features | Audible and visual low vacuum warning devices; Vacuum gauge; Vacuum filter          |
|                   | Battery charger for alarm system                                                    |
|                   | Multi position hook connection; Lowered suspension for installing of transom window |