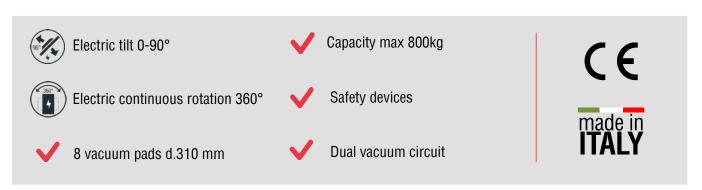

## Vacuum glass lifter

The model VEB4+4 RCEBE XL is a **modular vacuum glass lifter** with electric movements. On VEB4+4 model, the four external suction pads are on removable extension arms that permit to increase the lifting capacity and the pad spread. The pad arms can be removed quickly and easily. In configuration with 4 pads, the lifting capacity is 400 kg and is possible to lift small glass panels. With addition of four extension pad arms, the lifting capacity increases to 800 kg. The VEB4+4 RCEBE XL vacuum lifter features **powered tilt 0 – 90° and powered 360° rotation**. The aspiration, release, tilting and rotating commands are by push button cable command.

### **Technical specification**

| Application       | Glass panels                                                                      |  |  |  |
|-------------------|-----------------------------------------------------------------------------------|--|--|--|
| Lifting capacity  | Max 800 kg                                                                        |  |  |  |
| Suction pads      | No. 4+4 round suction pads diameter 310 mm                                        |  |  |  |
|                   | Lipped pads with safety ring                                                      |  |  |  |
| Load movement     | Electric tilt and electric rotation on VEB4+4 RCEBE                               |  |  |  |
|                   | Manual tilt and electric rotation on VEB4+4 RCEBM                                 |  |  |  |
|                   | Electric tilt and manual rotation on VEB4+4 RCMBE                                 |  |  |  |
| Operating system  | Electric operated: 400V 3 phase 50Hz OR 220V single phase 50Hz                    |  |  |  |
| Vacuum system     | Dual vacuum circuit according to EN13155                                          |  |  |  |
| Weight of lifter  | Kg 152                                                                            |  |  |  |
| Structural depth  | Mm 614                                                                            |  |  |  |
| Control           | Suction / release and electric movements controlled by push buttons cable command |  |  |  |
| Standard features | Audible and visual low vacuum warning devices                                     |  |  |  |
|                   | Vacuum gauge, Vacuum filter                                                       |  |  |  |
|                   | Battery charger for alarm system                                                  |  |  |  |
| Optional          | Radio remote control                                                              |  |  |  |