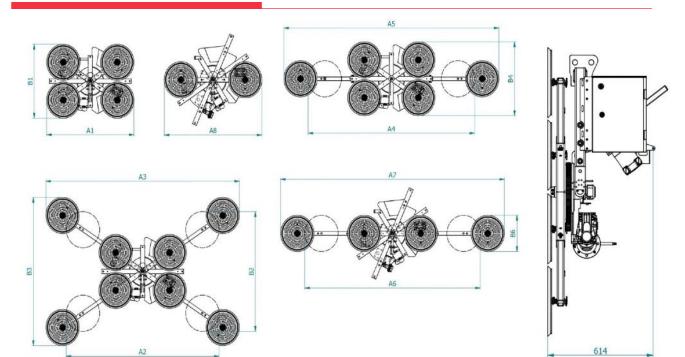

#### **Technical drawing**

| Pads |         | Capacity |                | Configurations |          |           | Pad spread  |  |
|------|---------|----------|----------------|----------------|----------|-----------|-------------|--|
| No.  | Ø<br>mm | Kg       | Product code   | Pads<br>in use | Capacity | Dimension | mm          |  |
| 8    | 310     | 800      | VB4+4 RCMBM X  | 4              | 400      | A1 * B1   | 868 x 671   |  |
|      |         |          |                | 4+4            | 800      | A2 * B2   | 1706 x 1211 |  |
|      |         |          |                | 4+4            | 800      | A3 * B3   | 2180 x 1516 |  |
|      |         |          |                | 4+2            | 600      | A5 * B4   | 2431 x 671  |  |
|      |         |          | VB4+4 RCMBM XL | 4 (line)       | 400      | A7 * B6   | 2533 x 315  |  |
|      |         |          |                | 2              | 200      | A8 * B6   | 973 x 315   |  |

### **Technical specification**

| Application       | Glass panels                                                                      |  |  |  |
|-------------------|-----------------------------------------------------------------------------------|--|--|--|
| Lifting capacity  | Max 800 kg                                                                        |  |  |  |
| Suction pads      | No. 4+4 round suction pads diameter 310 mm                                        |  |  |  |
|                   | Lipped pads with safety ring                                                      |  |  |  |
| Load movement     | Electric tilt and electric rotation on VEB4+4 RCEBE                               |  |  |  |
|                   | Manual tilt and electric rotation on VEB4+4 RCEBM                                 |  |  |  |
|                   | Electric tilt and manual rotation on VEB4+4 RCMBE                                 |  |  |  |
| Operating system  | Electric operated: 400V 3 phase 50Hz OR 220V single phase 50Hz                    |  |  |  |
| Vacuum system     | Dual vacuum circuit according to EN13155                                          |  |  |  |
| Weight of lifter  | Kg 152                                                                            |  |  |  |
| Structural depth  | Mm 614                                                                            |  |  |  |
| Control           | Suction / release and electric movements controlled by push buttons cable command |  |  |  |
| Standard features | Audible and visual low vacuum warning devices                                     |  |  |  |
|                   | Vacuum gauge, Vacuum filter                                                       |  |  |  |
|                   | Battery charger for alarm system                                                  |  |  |  |
| Optional          | Radio remote control                                                              |  |  |  |