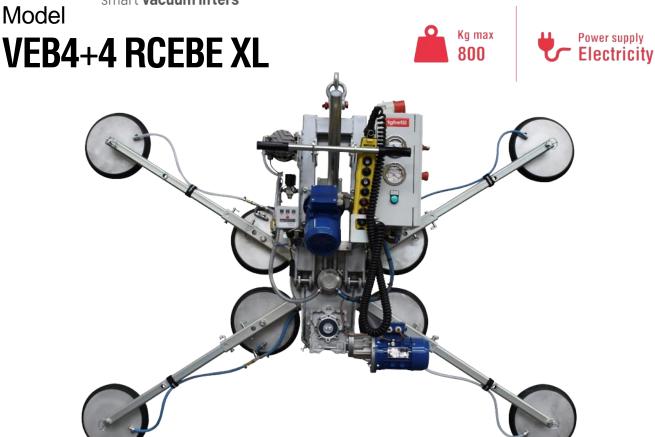

## Vacuum glass lifter

The model VEB4+4 RCEBE XL is a **modular vacuum glass lifter** with electric movements. On VEB4+4 model, the four external suction pads are on removable extension arms that permit to increase the lifting capacity and the pad spread. The pad arms can be removed quickly and easily. In configuration with 4 pads, the lifting capacity is 400 kg and is possible to lift small glass panels. With addition of four extension pad arms, the lifting capacity increases to 800 kg. The VEB4+4 RCEBE XL vacuum lifter features **powered tilt 0 – 90° and powered 360° rotation**. The aspiration, release, tilting and rotating commands are by push button cable command.

Vacuum glass lifter VEB4+4 RCEBE is **electric powered**, it can be produced with voltage 220V 1phase or 400V 3phases, 50Hz. This model can be used on production area, but also on construction site since it features **dual vacuum circuit** according to EN13155.

This lifter is also available with suction pads d. 390 mm and capacity 600/1200 kg (mod VEB4+4 RCEBE d4). It's also available with electric rotation and manual tilt (VEB4+4 RCEBM); or with manual rotation and electric tilt (VEB4+4 RCMBE).