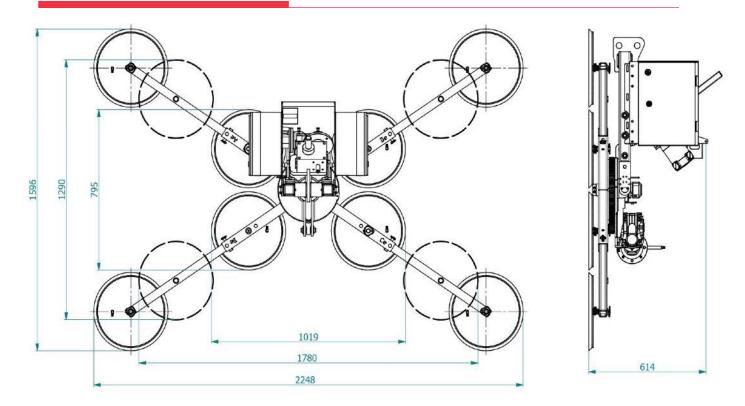

#### **Technical drawing**

| Suction pads |      | Capacity | Model with                             |                                   |                                      |
|--------------|------|----------|----------------------------------------|-----------------------------------|--------------------------------------|
| No.          | Ø mm | Kg       | electric tilt and<br>electric rotation | manual tilt and electric rotation | electric tilt and<br>manual rotation |
| 8            | 390  | 1200     | VEB4+4 RCEBE d4                        | VEB4+4 RCEBM d4                   | VEB4+4 RCMBE d4                      |

### **Technical specification**

| Application       | Glass panels                                                                      |  |  |
|-------------------|-----------------------------------------------------------------------------------|--|--|
| Lifting capacity  | sity Max 1200 kg                                                                  |  |  |
| Suction pads      | No. 4+4 round suction pads diameter 390 mm                                        |  |  |
|                   | Lipped pads with safety ring                                                      |  |  |
| Pad spread        | MAX mm 2248 x 1596 – MIN mm 1019 x 795                                            |  |  |
| Load movement     | Electric tilt and electric rotation on VEB4+4 RCEBE d4                            |  |  |
|                   | Manual tilt and electric rotation on VEB4+4 RCEBM d4                              |  |  |
|                   | Electric tilt and manual rotation on VEB4+4 RCMBE d4                              |  |  |
| Operating system  | Electric operated: 400V 3 phase 50Hz OR 220V single phase 50Hz                    |  |  |
| Vacuum system     | Dual vacuum circuit according to EN13155                                          |  |  |
| Weight of lifter  | Kg 160                                                                            |  |  |
| Structural depth  | Mm 614                                                                            |  |  |
| Control           | Suction / release and electric movements controlled by push buttons cable command |  |  |
| Standard features | Audible and visual low vacuum warning devices                                     |  |  |
|                   | Vacuum gauge, Vacuum filter                                                       |  |  |
|                   | Battery charger for alarm system                                                  |  |  |
| Optional          | Radio remote control                                                              |  |  |