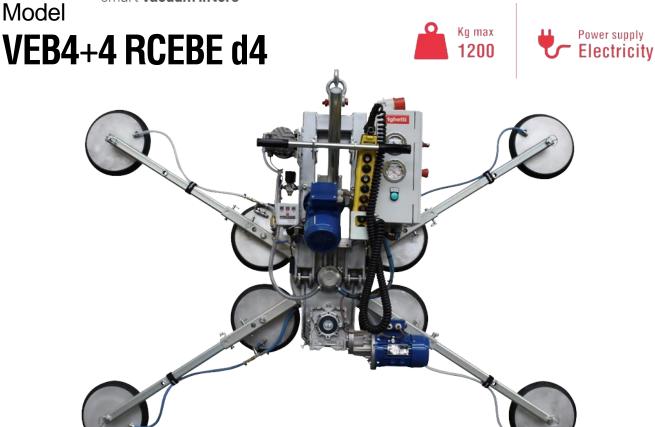

## Vacuum glass lifter

The model VEB4+4 RCEBE d4 is a **modular vacuum glass lifter** with electric movements. On VEB4+4 model, the four external suction pads are on removable extension arms that permit to increase the lifting capacity and the pad spread. The pad arms can be removed quickly and easily. In configuration with 4 pads, the lifting capacity is 600 kg and is possible to lift small glass panels. With addition of four extension pad arms, the lifting capacity increases to 1200 kg. The VEB4+4 RCEBE d4 vacuum lifter features **powered tilt 0 – 90° and powered 360° rotation**. The aspiration, release, tilting and rotating commands are by push button cable command.

Vacuum glass lifter VEB4+4 RCEBE d4 is **electric powered**, it can be produced with voltage 220V 1phase or 400V 3phases, 50Hz. This model can be used on production area, but also on construction site since it features **dual vacuum circuit** according to EN13155.

This lifter is also available with suction pads d. 310 mm and capacity 400/800 kg (mod VEB4+4 RCEBE). It's also available with electric rotation and manual tilt (VEB4+4 RCEBM); or with manual rotation and electric tilt (VEB4+4 RCMBE).