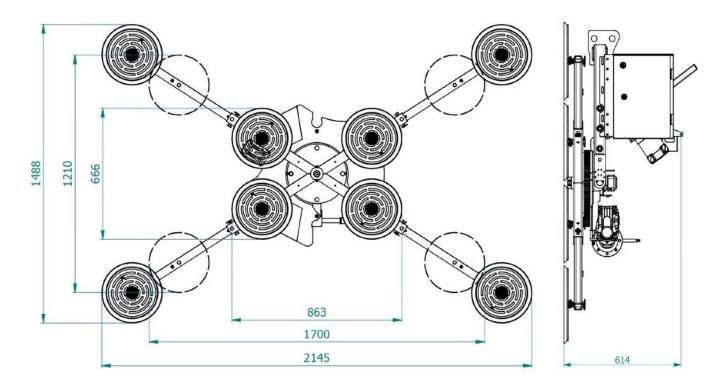

#### **Technical drawing**

| Suction pads |      | Capacity | Model with                             |                                   |                                      |
|--------------|------|----------|----------------------------------------|-----------------------------------|--------------------------------------|
| No.          | Ø mm | Kg       | electric tilt and<br>electric rotation | manual tilt and electric rotation | electric tilt and<br>manual rotation |
| 8            | 310  | 800      | VEB4+4 RCEBE                           | VEB4+4 RCEBM                      | VEB4+4 RCMBE                         |

### **Technical specification**

| Application       | Glass panels                                                                      |  |  |  |
|-------------------|-----------------------------------------------------------------------------------|--|--|--|
| Lifting capacity  | Max 800 kg                                                                        |  |  |  |
| Suction pads      | No. 4+4 round suction pads diameter 310 mm                                        |  |  |  |
|                   | Lipped pads with safety ring                                                      |  |  |  |
| Pad spread        | MAX mm 2145 x 1488 – MIN mm 863 x 666                                             |  |  |  |
| Load movement     | Electric tilt and electric rotation on VEB4+4 RCEBE d4                            |  |  |  |
|                   | Manual tilt and electric rotation on VEB4+4 RCEBM d4                              |  |  |  |
|                   | Electric tilt and manual rotation on VEB4+4 RCMBE d4                              |  |  |  |
| Operating system  | Electric operated: 400V 3 phase 50Hz OR 220V single phase 50Hz                    |  |  |  |
| Vacuum system     | Dual vacuum circuit according to EN13155                                          |  |  |  |
| Weight of lifter  | Kg 152                                                                            |  |  |  |
| Structural depth  | Mm 614                                                                            |  |  |  |
| Control           | Suction / release and electric movements controlled by push buttons cable command |  |  |  |
| Standard features | Audible and visual low vacuum warning devices                                     |  |  |  |
|                   | Vacuum gauge, Vacuum filter                                                       |  |  |  |
|                   | Battery charger for alarm system                                                  |  |  |  |
| Optional          | Radio remote control                                                              |  |  |  |