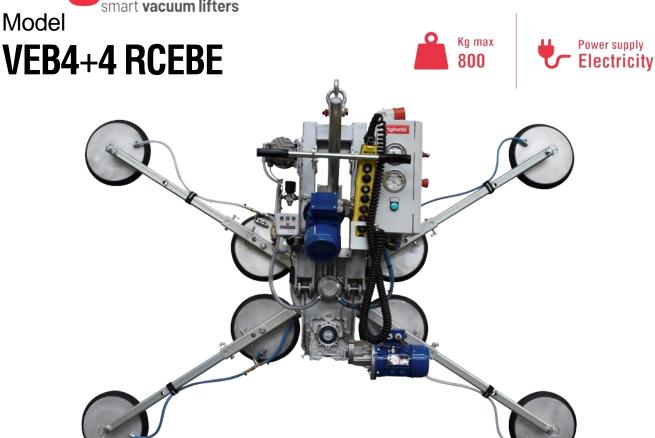

## Vacuum glass lifter

The model VEB4+4 RCEBE is a **modular vacuum glass lifter** with electric movements. On VEB4+4 model, the four external suction pads are on removable extension arms that permit to increase the lifting capacity and the pad spread. The pad arms can be removed quickly and easily. In configuration with 4 pads, the lifting capacity is 400 kg and is possible to lift small glass panels. With addition of four extension pad arms, the lifting capacity increases to 800 kg. The VEB4+4 RCEBE vacuum lifter features **powered tilt 0 – 90° and powered 360° rotation**. The aspiration, release, tilting and rotating commands are by push button cable command.

Vacuum glass lifter VEB4+4 RCEBE is **electric powered**, it can be produced with voltage 220V 1phase or 400V 3phases, 50Hz. This model can be used on production area, but also on construction site since it features **dual vacuum circuit** according to EN13155.

This lifter is also available with suction pads d. 390 mm and capacity 600/1200 kg (mod VEB4+4 RCEBE d4). It's also available with electric rotation and manual tilt (VEB4+4 RCEBM); or with manual rotation and electric tilt (VEB4+4 RCMBE).