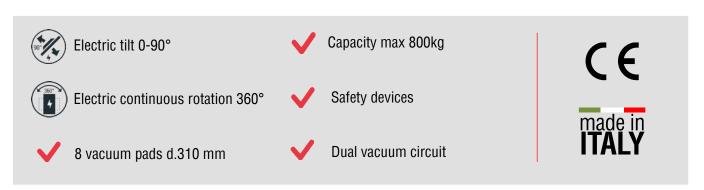

## Vacuum glass lifter

The model VEB4+4 RCEBE is a **modular vacuum glass lifter** with electric movements. On VEB4+4 model, the four external suction pads are on removable extension arms that permit to increase the lifting capacity and the pad spread. The pad arms can be removed quickly and easily. In configuration with 4 pads, the lifting capacity is 400 kg and is possible to lift small glass panels. With addition of four extension pad arms, the lifting capacity increases to 800 kg. The VEB4+4 RCEBE vacuum lifter features **powered tilt 0 – 90° and powered 360° rotation**. The aspiration, release, tilting and rotating commands are by push button cable command.

Vacuum glass lifter VEB4+4 RCEBE is **electric powered**, it can be produced with voltage 220V 1phase or 400V 3phases, 50Hz. This model can be used on production area, but also on construction site since it features **dual vacuum circuit** according to EN13155.

### **Technical specification**

| Application       | Glass panels                                                                      |  |  |  |
|-------------------|-----------------------------------------------------------------------------------|--|--|--|
| Lifting capacity  | Max 800 kg                                                                        |  |  |  |
| Suction pads      | No. 4+4 round suction pads diameter 310 mm                                        |  |  |  |
|                   | Lipped pads with safety ring                                                      |  |  |  |
| Pad spread        | MAX mm 2145 x 1488 – MIN mm 863 x 666                                             |  |  |  |
| Load movement     | Electric tilt and electric rotation on VEB4+4 RCEBE d4                            |  |  |  |
|                   | Manual tilt and electric rotation on VEB4+4 RCEBM d4                              |  |  |  |
|                   | Electric tilt and manual rotation on VEB4+4 RCMBE d4                              |  |  |  |
| Operating system  | Electric operated: 400V 3 phase 50Hz OR 220V single phase 50Hz                    |  |  |  |
| Vacuum system     | Dual vacuum circuit according to EN13155                                          |  |  |  |
| Weight of lifter  | Kg 152                                                                            |  |  |  |
| Structural depth  | Mm 614                                                                            |  |  |  |
| Control           | Suction / release and electric movements controlled by push buttons cable command |  |  |  |
| Standard features | Audible and visual low vacuum warning devices                                     |  |  |  |
|                   | Vacuum gauge, Vacuum filter                                                       |  |  |  |
|                   | Battery charger for alarm system                                                  |  |  |  |
| Optional          | Radio remote control                                                              |  |  |  |