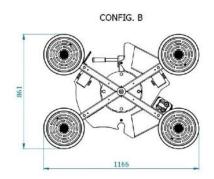

#### **Technical drawing**

| Suction pads |      | Capacity | Model with                             |                                   |                                      |
|--------------|------|----------|----------------------------------------|-----------------------------------|--------------------------------------|
| No.          | Ø mm | Kg       | electric tilt and<br>electric rotation | manual tilt and electric rotation | electric tilt and<br>manual rotation |
| 4            | 310  | 400      | VEB4 RCEBE PRO                         | VEB4 RCEBM PRO                    | VEB4 RCMBE PRO                       |

### **Technical specification**

| Application       | Glass panels                                                                      |  |  |  |
|-------------------|-----------------------------------------------------------------------------------|--|--|--|
| Lifting capacity  | Max 400 kg                                                                        |  |  |  |
| Suction pads      | No. 4 round suction pads diameter 310 mm                                          |  |  |  |
|                   | Lipped pads with safety ring                                                      |  |  |  |
| Pad spread        | MAX mm 1546 x 1104 – MIN mm 863 X 666                                             |  |  |  |
| Load movement     | Electric tilt and electric rotation on VEB4 RCEBE PRO                             |  |  |  |
|                   | Manual tilt and electric rotation on VEB4 RCEBM PRO                               |  |  |  |
|                   | Electric tilt and manual rotation on VEB4 RCMBE PRO                               |  |  |  |
| Operating system  | Electric operated: 400V 3 phase 50Hz or 220V single phase 50Hz                    |  |  |  |
| Vacuum system     | Dual vacuum circuit according to EN13155                                          |  |  |  |
| Weight of lifter  | Kg 138                                                                            |  |  |  |
| Structural depth  | Mm 614                                                                            |  |  |  |
| Control           | Suction / release and electric movements controlled by push buttons cable command |  |  |  |
| Standard features | Audible and visual low vacuum warning devices                                     |  |  |  |
|                   | Vacuum gauge, Vacuum filter                                                       |  |  |  |
|                   | Battery charger for alarm system                                                  |  |  |  |
| Optional          | Radio remote control                                                              |  |  |  |