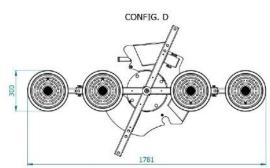

# **VEB4 RCEBE PRO**

The model VEB4 RCEBE PRO is a **modular vacuum glass lifter** completed with four extension arms for bigger pad spread. Thanks to these extension arms, this lifter can reach four different configurations. The four suction cups can be put in in-line position and allow the lifter to handle long and narrow glass.

#### **Technical drawing**

| Suction pads |      | Capacity | Model with                             |                                   |                                      |
|--------------|------|----------|----------------------------------------|-----------------------------------|--------------------------------------|
| No.          | Ø mm | Kg       | electric tilt and<br>electric rotation | manual tilt and electric rotation | electric tilt and<br>manual rotation |
| 4            | 310  | 400      | VEB4 RCEBE PRO                         | VEB4 RCEBM PRO                    | VEB4 RCMBE PRO                       |

### **Technical specification**

| Application       | Glass panels                                                                      |  |  |  |
|-------------------|-----------------------------------------------------------------------------------|--|--|--|
| Lifting capacity  | Max 400 kg                                                                        |  |  |  |
| Suction pads      | No. 4 round suction pads diameter 310 mm                                          |  |  |  |
|                   | Lipped pads with safety ring                                                      |  |  |  |
| Pad spread        | MAX mm 1546 x 1104 – MIN mm 863 X 666                                             |  |  |  |
| Load movement     | Electric tilt and electric rotation on VEB4 RCEBE PRO                             |  |  |  |
|                   | Manual tilt and electric rotation on VEB4 RCEBM PRO                               |  |  |  |
|                   | Electric tilt and manual rotation on VEB4 RCMBE PRO                               |  |  |  |
| Operating system  | Electric operated: 400V 3 phase 50Hz or 220V single phase 50Hz                    |  |  |  |
| Vacuum system     | Dual vacuum circuit according to EN13155                                          |  |  |  |
| Weight of lifter  | Kg 138                                                                            |  |  |  |
| Structural depth  | Mm 614                                                                            |  |  |  |
| Control           | Suction / release and electric movements controlled by push buttons cable command |  |  |  |
| Standard features | Audible and visual low vacuum warning devices                                     |  |  |  |
|                   | Vacuum gauge, Vacuum filter                                                       |  |  |  |
|                   | Battery charger for alarm system                                                  |  |  |  |
| Optional          | Radio remote control                                                              |  |  |  |