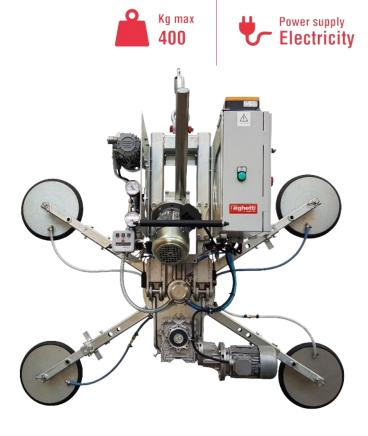

# **VEB4 RCEBE PRO**

The model VEB4 RCEBE PRO is a **modular vacuum glass lifter** completed with four extension arms for bigger pad spread. Thanks to these extension arms, this lifter can reach four different configurations. The four suction cups can be put in in-line position and allow the lifter to handle long and narrow glass.

The VEB4 RCEBE PRO features **powered tilt 0 – 90° and powered continue 360° rotation**. The aspiration, release, tilting and rotating commands are controlled by push button cable command (radio remote control as optional).

Vacuum glass lifter VEB4 RCEBE PRO is **electric powered**, it can be produced with voltage 220V 1phase or 400V 3phases, 50Hz. This model can be used on production area, but also on construction site since it features **dual vacuum circuit** according to EN13155. This lifter is also available with suction pads d. 390 mm and capacity 600 (mod VEB4 RCEBE PRO d4). It's also available with electric rotation and manual tilt (**VEB4 RCEBM PRO**); or with manual rotation and electric tilt (**VEB4 RCMBE PRO**).

### **Technical specification**

| Application       | Glass panels                                                                      |  |  |  |
|-------------------|-----------------------------------------------------------------------------------|--|--|--|
| Lifting capacity  | Max 400 kg                                                                        |  |  |  |
| Suction pads      | No. 4 round suction pads diameter 310 mm                                          |  |  |  |
|                   | Lipped pads with safety ring                                                      |  |  |  |
| Pad spread        | MAX mm 1546 x 1104 – MIN mm 863 X 666                                             |  |  |  |
| Load movement     | Electric tilt and electric rotation on VEB4 RCEBE PRO                             |  |  |  |
|                   | Manual tilt and electric rotation on VEB4 RCEBM PRO                               |  |  |  |
|                   | Electric tilt and manual rotation on VEB4 RCMBE PRO                               |  |  |  |
| Operating system  | Electric operated: 400V 3 phase 50Hz or 220V single phase 50Hz                    |  |  |  |
| Vacuum system     | Dual vacuum circuit according to EN13155                                          |  |  |  |
| Weight of lifter  | Kg 138                                                                            |  |  |  |
| Structural depth  | Mm 614                                                                            |  |  |  |
| Control           | Suction / release and electric movements controlled by push buttons cable command |  |  |  |
| Standard features | Audible and visual low vacuum warning devices                                     |  |  |  |
|                   | Vacuum gauge, Vacuum filter                                                       |  |  |  |
|                   | Battery charger for alarm system                                                  |  |  |  |
| Optional          | Radio remote control                                                              |  |  |  |