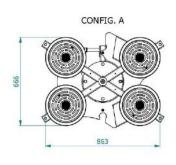

#### **Technical drawing**

| Suction pads |      | Capacity | Model with                             |                                   |                                      |
|--------------|------|----------|----------------------------------------|-----------------------------------|--------------------------------------|
| No.          | Ø mm | Kg       | electric tilt and<br>electric rotation | manual tilt and electric rotation | electric tilt and<br>manual rotation |
| 4            | 310  | 400      | VEB4 RCEBE PRO                         | VEB4 RCEBM PRO                    | VEB4 RCMBE PRO                       |

### **Technical specification**

| Application       | Glass panels                                                                      |  |  |  |
|-------------------|-----------------------------------------------------------------------------------|--|--|--|
| Lifting capacity  | Max 400 kg                                                                        |  |  |  |
| Suction pads      | No. 4 round suction pads diameter 310 mm                                          |  |  |  |
|                   | Lipped pads with safety ring                                                      |  |  |  |
| Pad spread        | MAX mm 1546 x 1104 – MIN mm 863 X 666                                             |  |  |  |
| Load movement     | Electric tilt and electric rotation on VEB4 RCEBE PRO                             |  |  |  |
|                   | Manual tilt and electric rotation on VEB4 RCEBM PRO                               |  |  |  |
|                   | Electric tilt and manual rotation on VEB4 RCMBE PRO                               |  |  |  |
| Operating system  | Electric operated: 400V 3 phase 50Hz or 220V single phase 50Hz                    |  |  |  |
| Vacuum system     | Dual vacuum circuit according to EN13155                                          |  |  |  |
| Weight of lifter  | Kg 138                                                                            |  |  |  |
| Structural depth  | Mm 614                                                                            |  |  |  |
| Control           | Suction / release and electric movements controlled by push buttons cable command |  |  |  |
| Standard features | Audible and visual low vacuum warning devices                                     |  |  |  |
|                   | Vacuum gauge, Vacuum filter                                                       |  |  |  |
|                   | Battery charger for alarm system                                                  |  |  |  |
| Optional          | Radio remote control                                                              |  |  |  |