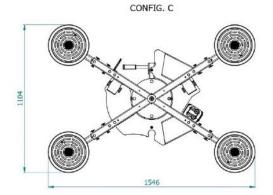

#### **Technical drawing**

| Suction pads |      | Capacity | Model with                             |                                   |                                      |
|--------------|------|----------|----------------------------------------|-----------------------------------|--------------------------------------|
| No.          | Ø mm | Kg       | electric tilt and<br>electric rotation | manual tilt and electric rotation | electric tilt and<br>manual rotation |
| 4            | 310  | 400      | VEB4 RCEBE PRO                         | VEB4 RCEBM PRO                    | VEB4 RCMBE PRO                       |

### **Technical specification**

| Application       | Glass panels                                                                      |  |  |  |
|-------------------|-----------------------------------------------------------------------------------|--|--|--|
| Lifting capacity  | Max 400 kg                                                                        |  |  |  |
| Suction pads      | No. 4 round suction pads diameter 310 mm                                          |  |  |  |
|                   | Lipped pads with safety ring                                                      |  |  |  |
| Pad spread        | MAX mm 1546 x 1104 – MIN mm 863 X 666                                             |  |  |  |
| Load movement     | Electric tilt and electric rotation on VEB4 RCEBE PRO                             |  |  |  |
|                   | Manual tilt and electric rotation on VEB4 RCEBM PRO                               |  |  |  |
|                   | Electric tilt and manual rotation on VEB4 RCMBE PRO                               |  |  |  |
| Operating system  | Electric operated: 400V 3 phase 50Hz or 220V single phase 50Hz                    |  |  |  |
| Vacuum system     | Dual vacuum circuit according to EN13155                                          |  |  |  |
| Weight of lifter  | Kg 138                                                                            |  |  |  |
| Structural depth  | Mm 614                                                                            |  |  |  |
| Control           | Suction / release and electric movements controlled by push buttons cable command |  |  |  |
| Standard features | Audible and visual low vacuum warning devices                                     |  |  |  |
|                   | Vacuum gauge, Vacuum filter                                                       |  |  |  |
|                   | Battery charger for alarm system                                                  |  |  |  |
| Optional          | Radio remote control                                                              |  |  |  |