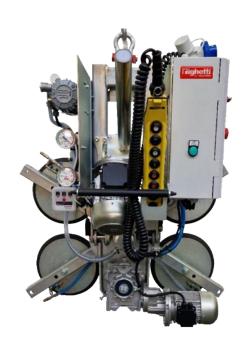

# **VEB4 RCEBE PRO**

The model VEB4 RCEBE PRO is a **modular vacuum glass lifter** completed with four extension arms for bigger pad spread. Thanks to these extension arms, this lifter can reach four different configurations. The four suction cups can be put in in-line position and allow the lifter to handle long and narrow glass.

The VEB4 RCEBE PRO features **powered tilt 0 – 90° and powered continue 360° rotation**. The aspiration, release, tilting and rotating commands are controlled by push button cable command (radio remote control as optional).

Vacuum glass lifter VEB4 RCEBE PRO is **electric powered**, it can be produced with voltage 220V 1phase or 400V 3phases, 50Hz. This model can be used on production area, but also on construction site since it features **dual vacuum circuit** according to EN13155. This lifter is also available with suction pads d. 390 mm and capacity 600 (mod VEB4 RCEBE PRO d4). It's also available with electric rotation and manual tilt (**VEB4 RCEBM PRO**); or with manual rotation and electric tilt (**VEB4 RCMBE PRO**).