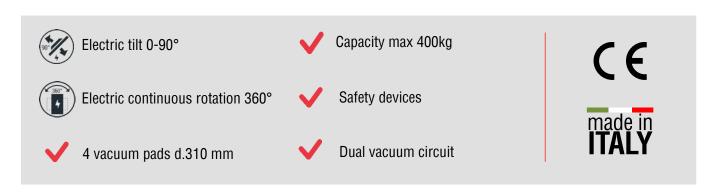

The VEB4 RCEBE PRO features **powered tilt 0 – 90° and powered continue 360° rotation**. The aspiration, release, tilting and rotating commands are controlled by push button cable command (radio remote control as optional).

Vacuum glass lifter VEB4 RCEBE PRO is **electric powered**, it can be produced with voltage 220V 1phase or 400V 3phases, 50Hz. This model can be used on production area, but also on construction site since it features **dual vacuum circuit** according to EN13155. This lifter is also available with suction pads d. 390 mm and capacity 600 (mod VEB4 RCEBE PRO d4). It's also available with electric rotation and manual tilt (**VEB4 RCEBM PRO**); or with manual rotation and electric tilt (**VEB4 RCMBE PRO**).

### **Technical specification**

| Application       | Glass panels                                                                      |  |  |  |
|-------------------|-----------------------------------------------------------------------------------|--|--|--|
| Lifting capacity  | Max 400 kg                                                                        |  |  |  |
| Suction pads      | No. 4 round suction pads diameter 310 mm                                          |  |  |  |
|                   | Lipped pads with safety ring                                                      |  |  |  |
| Pad spread        | MAX mm 1546 x 1104 – MIN mm 863 X 666                                             |  |  |  |
| Load movement     | Electric tilt and electric rotation on VEB4 RCEBE PRO                             |  |  |  |
|                   | Manual tilt and electric rotation on VEB4 RCEBM PRO                               |  |  |  |
|                   | Electric tilt and manual rotation on VEB4 RCMBE PRO                               |  |  |  |
| Operating system  | Electric operated: 400V 3 phase 50Hz or 220V single phase 50Hz                    |  |  |  |
| Vacuum system     | Dual vacuum circuit according to EN13155                                          |  |  |  |
| Weight of lifter  | Kg 138                                                                            |  |  |  |
| Structural depth  | Mm 614                                                                            |  |  |  |
| Control           | Suction / release and electric movements controlled by push buttons cable command |  |  |  |
| Standard features | Audible and visual low vacuum warning devices                                     |  |  |  |
|                   | Vacuum gauge, Vacuum filter                                                       |  |  |  |
|                   | Battery charger for alarm system                                                  |  |  |  |
| Optional          | Radio remote control                                                              |  |  |  |